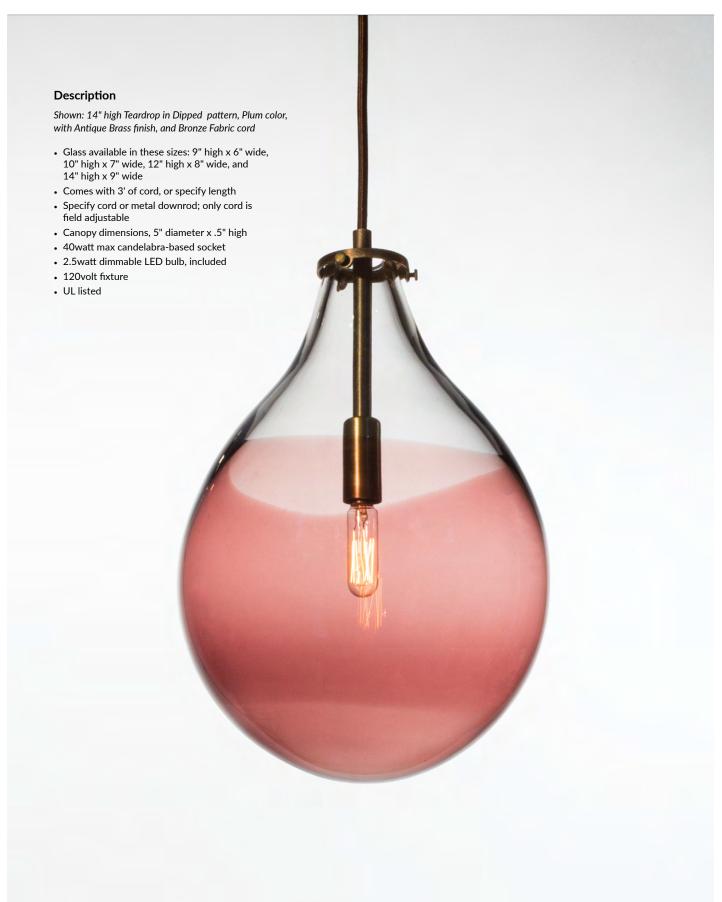

# Options Grid TEARDROP PENDANT

Please use options grid to specify pattern, color, colorway, metal finish, cord color, and glass shape when appropriate. Grayed-out options are not available for this product.

### **Pattern Choices**

(seeded)

Finish Choices

Nickel

Copper

Fabric

Black Satin

Bronze

Fabric

Cord Color Choices

Color Choices for Dipped, Primavera, Ribbed, Rope, Smooth, Twist, and Wrap patterns

Smooth