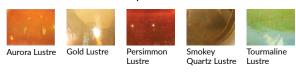

Color Choices for Lustre pattern

Brushed

Nickel

Copper

Fabric

Black Oxide

Gold Fabric

Navy Fabric