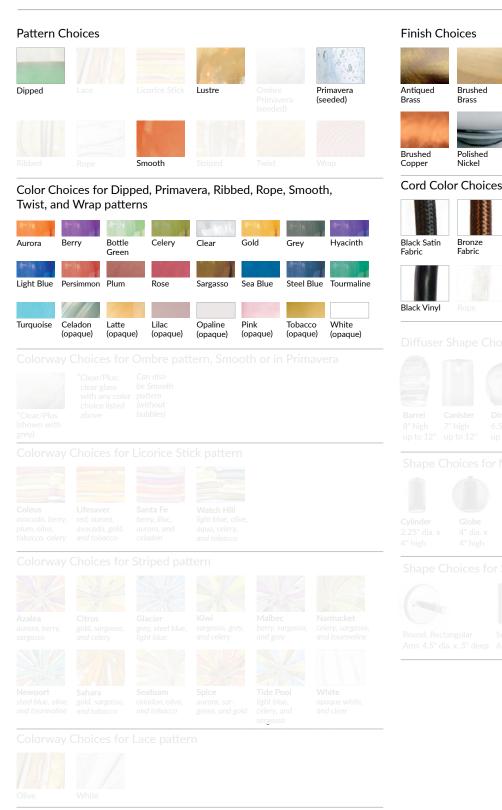

## Options Grid TEARDROP CHANDELIER

Please use options grid to specify pattern, color, colorway, metal finish, cord color, and glass shape when appropriate. **Grayed-out options are not available for this product.** 

Color Choices for Lustre pattern

Brushed

Nickel

Copper

Fabric

Black Oxide

Gold Fabric

Navy Fabric