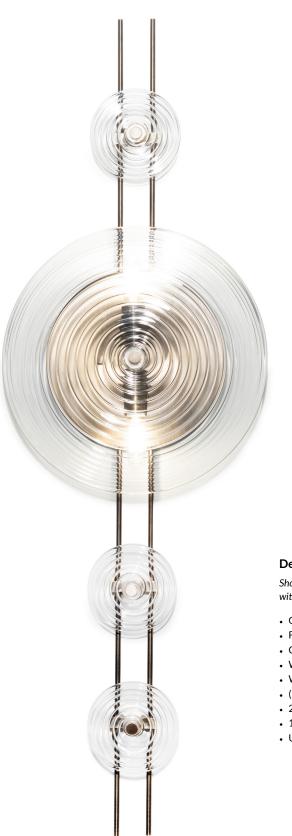

## Description

Shown: Four Rondels in Wrap pattern, Clear colors, with Brushed Brass finish

- Glass dimensions, (1) 12" diameter and ( 3) 4" diameter
- Fixture dimensions, 36" overall height x 12" at widest
- Canopy dimensions, 6" diameter x.5" deep
- Wall projection, 3.5"
- Weight, 5 pounds
- (2) 60watt max candelabra-based socket
- 2.5watt dimmable LED bulbs, included
- 120volt fixture
- UL and cUL listed