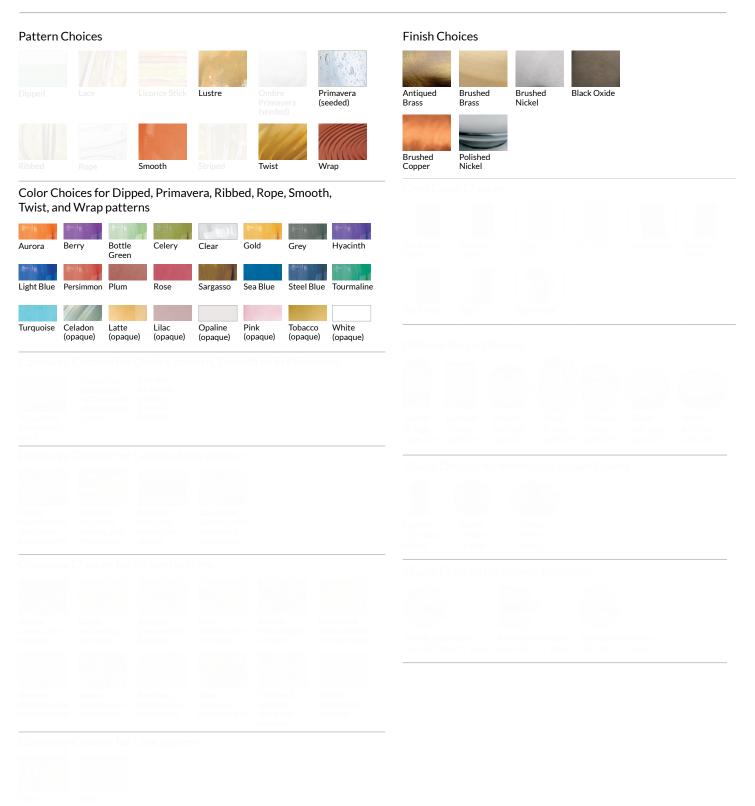

## Options Grid RONDEL TRACK SCONCE

Please use options grid to specify pattern, color, colorway, metal finish, cord color, and glass shape when appropriate. Grayed-out options are not available for this product.