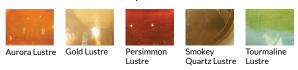

(tg)

TRACY GLOVER

## Description

Shown: Four Rondels in Wrap pattern, Clear colors, with Brushed Brass finish

- Glass dimensions, (1) 12" diameter and ( 3) 4" diameter
- Fixture dimensions, 36" overall height x 12" at widest
- Canopy dimensions, 6" diameter x.5" deep
- Wall projection, 3.5"
- Weight, 5 pounds
- (2) 60watt max candelabra-based socket
- 2.5watt dimmable LED bulbs, included
- 120volt fixture
- UL and cUL listed

## Options Grid RONDEL TRACK SCONCE

Please use options grid to specify pattern, color, colorway, metal finish, cord color, and glass shape when appropriate. Grayed-out options are not available for this product.



Color Choices for Lustre pattern