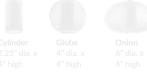

## Options Grid TRIPLE RONDEL SCONCE OR FLUSHMOUNT

Please use options grid to specify pattern, color, colorway, metal finish, cord color, and glass shape when appropriate. Grayed-out options are not available for this product.