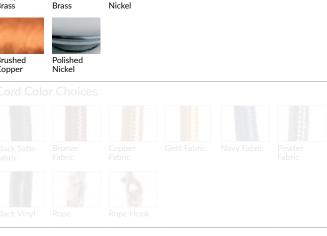

## Options Grid TRIPLE RONDEL SCONCE OR FLUSHMOUNT

Please use options grid to specify pattern, color, colorway, metal finish, cord color, and glass shape when appropriate. Grayed-out options are not available for this product.

### Description

Shown clockwise from top: Three 12" diameter Rondels in Wrap pattern, Steel Blue color; Primavera pattern, Tourmaline color; and Twist pattern, Celery color; with Antique Brass finish

- May be used as ceiling mount
- Fixture is 22" at widest x 5" projection
- Backplate dimensions, 12" diameter x 1" deep
- 60watt candelabra-based sockets
- Three 2.5watt dimmable LED bulbs, included
- 120volt fixture
- UL listed