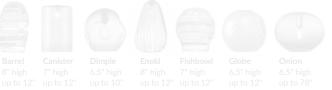

## Options Grid TRIPLE RONDEL SCONCE OR FLUSHMOUNT

Please use options grid to specify pattern, color, colorway, metal finish, cord color, and glass shape when appropriate. Grayed-out options are not available for this product.