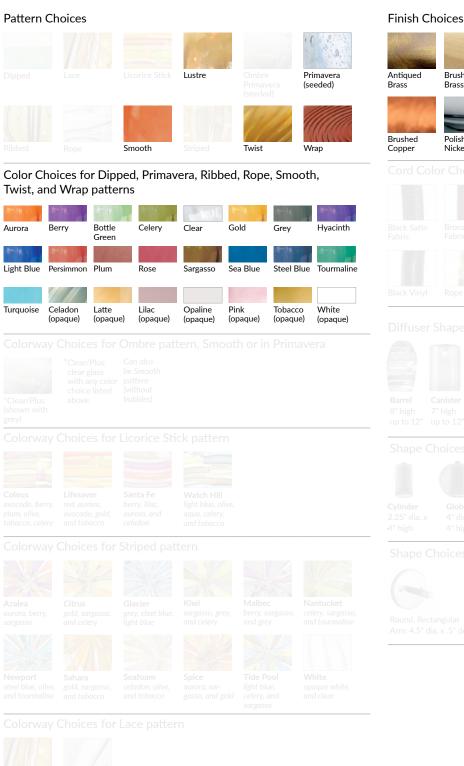

## Options Grid TRIPLE RONDEL SCONCE OR FLUSHMOUNT

Please use options grid to specify pattern, color, colorway, metal finish, cord color, and glass shape when appropriate. Grayed-out options are not available for this product.

### Description

Shown clockwise from top: Three 12" diameter Rondels in Wrap pattern, Steel Blue color; Primavera pattern, Tourmaline color; and Twist pattern, Celery color; with Antique Brass finish

- May be used as ceiling mount
- Fixture is 22" at widest x 5" projection
- Backplate dimensions, 12" diameter x 1" deep
- 60watt candelabra-based sockets
- Three 2.5watt dimmable LED bulbs, included
- 120volt fixture
- UL listed