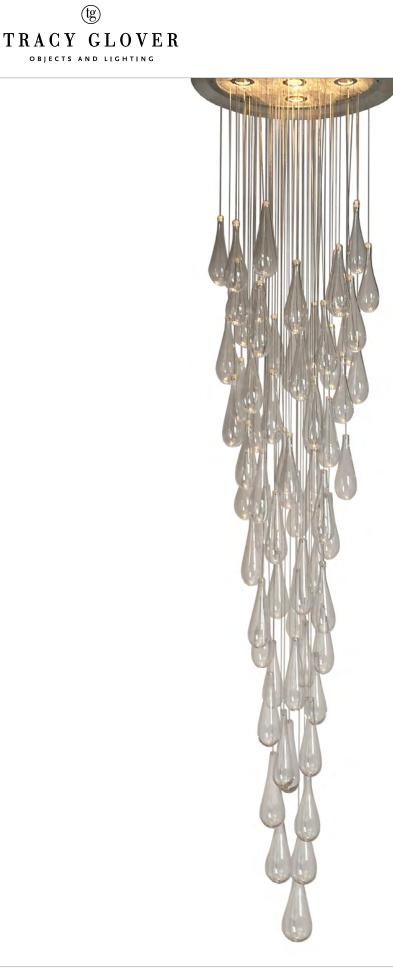

## Raindrop CHANDELIER

(tg)

OBJECTS AND LIGHTING

Shown left: Raindrop Chandelier with 24" diameter canopy in Brushed Aluminum with Stainless Steel Cables. Raindrops in Smooth pattern, Clear color

Shown below: Smooth pattern, Light Blue color