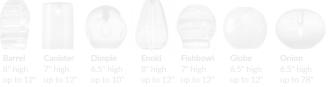

## Options Grid RAINDROP CHANDELIER

Please use options grid to specify pattern, color, colorway, metal finish, cord color, and glass shape when appropriate. Grayed-out options are not available for this product.