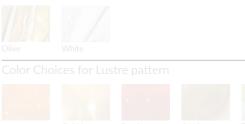

## Options Grid RAINDROP CHANDELIER

Please use options grid to specify pattern, color, colorway, metal finish, cord color, and glass shape when appropriate. Grayed-out options are not available for this product.