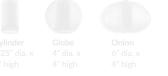

- Fixture is 9' OAH, or specify height
- Not field adjustable
- Available with a Square, Round, or Rectangular canopy; max diameter 46" and 8' wide
- Polished Nickel not available in sizes larger than 23"
- Brushed Nickel canopies larger than 12" will be made in Brushed Aluminum with Brushed Nickel hardware
- Comes with surface mounted puck lights, 2700k or 3000k
- 120volt fixture
- UL listed
- Raindrops also sold singly with ceiling mounts