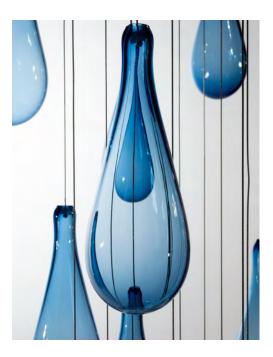

## Raindrop CHANDELIER

(tg)

OBJECTS AND LIGHTING

Shown left: Raindrop Chandelier with 24" diameter canopy in Brushed Aluminum with Stainless Steel Cables. Raindrops in Smooth pattern, Clear color

Shown below: Smooth pattern, Light Blue color