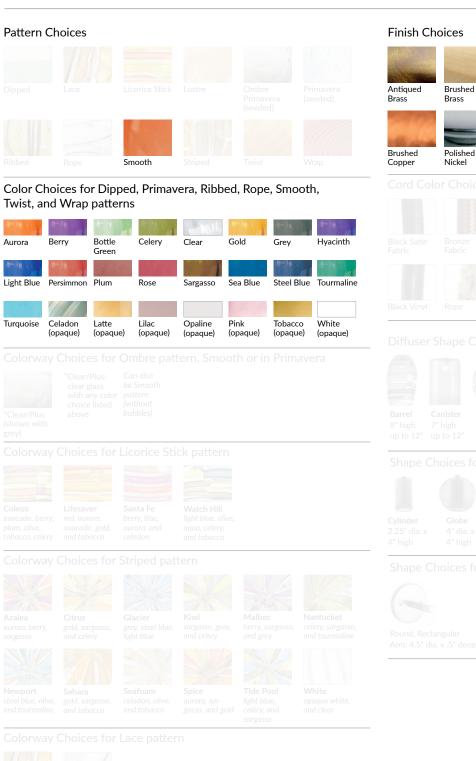

## Options Grid RAINDROP CHANDELIER

Please use options grid to specify pattern, color, colorway, metal finish, cord color, and glass shape when appropriate. Grayed-out options are not available for this product.