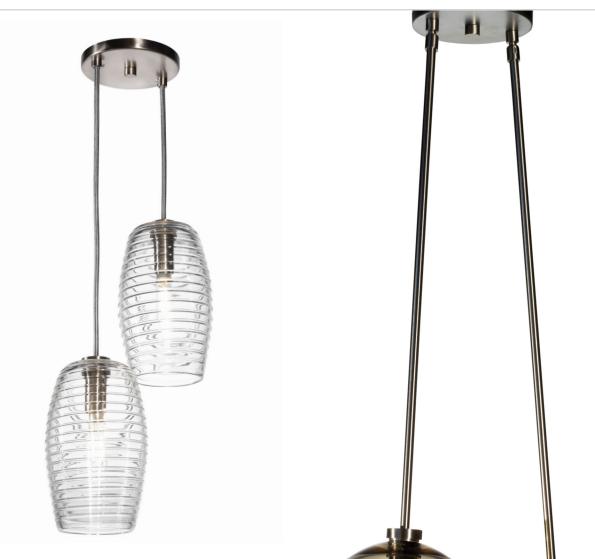

## Description

Shown top: a pair of 8" Barrels in Wrap pattern, Clear color, with Pewter fabric cords and Brushed Nickel finish

Shown right: Left to right, 7" diameter Dimple in Smooth pattern, Olive color and 9" diameter Dimple in Primavera pattern, Sargasso color, with Brushed Nickel finish