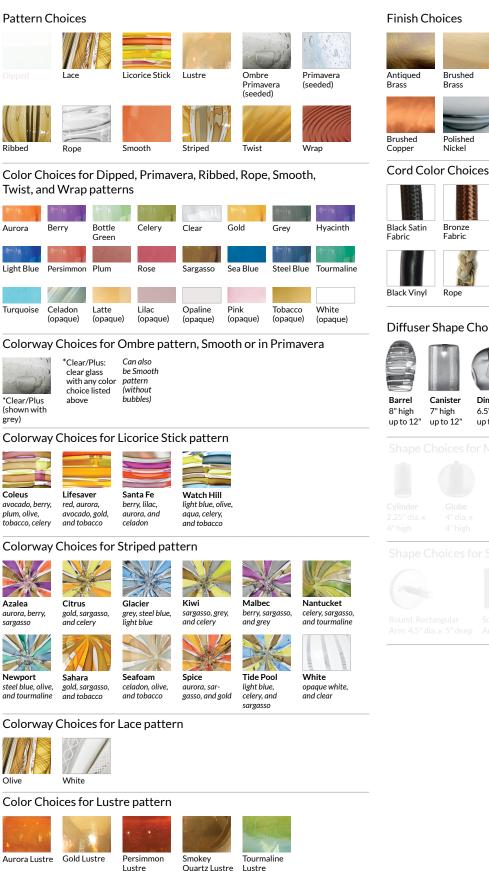

## Options Grid PEAR PENDANT

Please use options grid to specify pattern, color, colorway, metal finish, cord color, and glass shape when appropriate. Grayed-out options are not available for this product.

Rope Hook **Diffuser Shape Choices** Globe

Enoki

8" high

up to 12"

Black Oxide

Gold Fabric

Navy Fabric

6 5" high

up to 12'

Pewter

Fabric

Brushed

Nickel

Copper

Fabric

Dimple

6.5" high

up to 10'

Tracy Glover Studio, 59 Blackstone Avenue, Unit 11, Pawtucket, RI 02860 ::: www.tracygloverstudio.com :: tel 401.724.1100