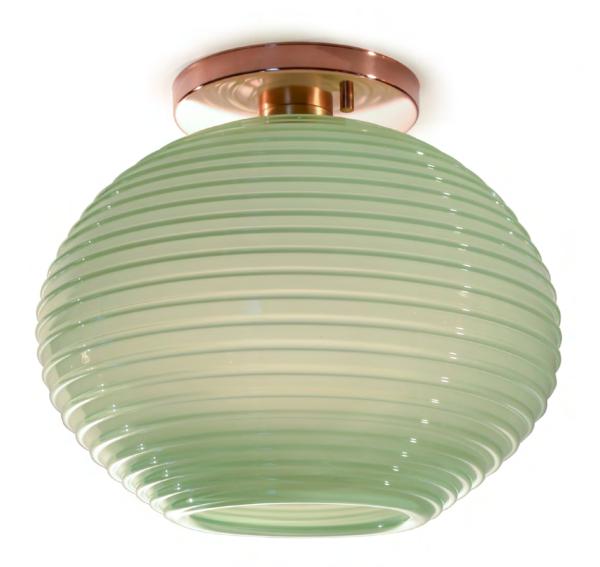

## Description

Shown: 8" high x 10" wide Onion in Wrap pattern, Celadon color, with Copper finish

- Glass available 6.5" high x 8" wide or 8" high x 10" wide
- Flushmount canopy dimensions, 4.5" diameter x .5" high
- Also available as a Pendant
- 40watt max candelabra-based socket
- 5watt dimmable LED bulb, included
- 120volt fixture
- UL listed