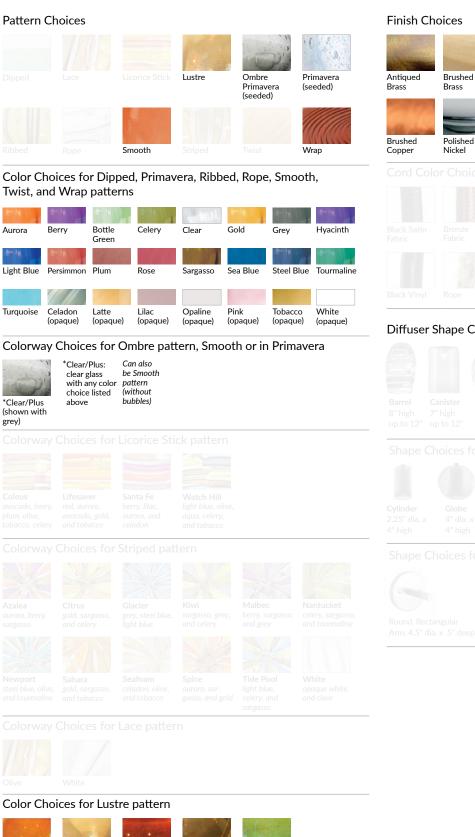

## Options Grid ONION FLUSHMOUNT

Please use options grid to specify pattern, color, colorway, metal finish, cord color, and glass shape when appropriate. Grayed-out options are not available for this product.