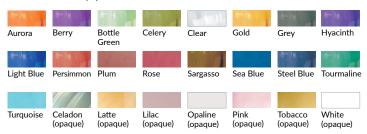

- Glass available in these shapes: 4" high x 2" wide Cylinder, 4" diameter Globe, and 4" high x 5" wide Onion
- Comes with 3' of cord, or specify length
- Cord is field adjustable
- Canopy dimensions, 5" diameter x .75" high
- 40watt max medium-based socket
- · Bulbs not included
- UL listed

# Options Grid METROPOLIS PENDANTS



Please use options grid to specify pattern, color, colorway, metal finish, cord color, and glass shape when appropriate. Grayed-out options are not available for this product.

### **Pattern Choices**



Ribbed









(seeded)







Copper

Fabric



Gold Fabric

Navy Fabric

Pewter

Fabric



Black Satin



Bronze

Fabric

Copper

Cord Color Choices

Finish Choices

Color Choices for Dipped, Primavera, Ribbed, Rope, Smooth, Twist, and Wrap patterns

Smooth



























Shape Choices for Metropolis Socket Covers

Onion

6" dia. x

4" high



Cylinder

4" high

2.25" dia. x



Globe

4" dia. x

4" high







## Color Choices for Lustre pattern