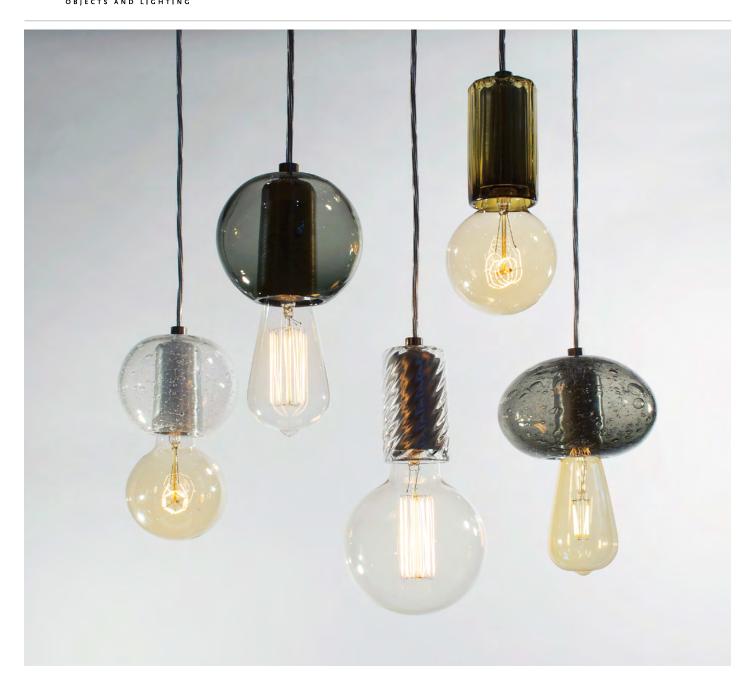

## Description

Shown: Top row, left to right: Globe in Smooth pattern, Grey color; Cylinder in Ribbed pattern, Olive color, Bottom row, left to right: Globe in Primavera pattern,  ${\it Clear color; Cylinder in Twist pattern, Clear color; Onion in Primavera pattern, Grey}$ color. Light Source: mixture of 30-40watt medium-based incandescent bulbs

- Glass available in these shapes: 4" high x 2" wide Cylinder, 4" diameter Globe, and 4" high x 5" wide Onion
- Comes with 3' of cord, or specify length
- Cord is field adjustable
- Canopy dimensions, 5" diameter x .75" high
- 40watt max medium-based socket
- · Bulbs not included
- UL listed