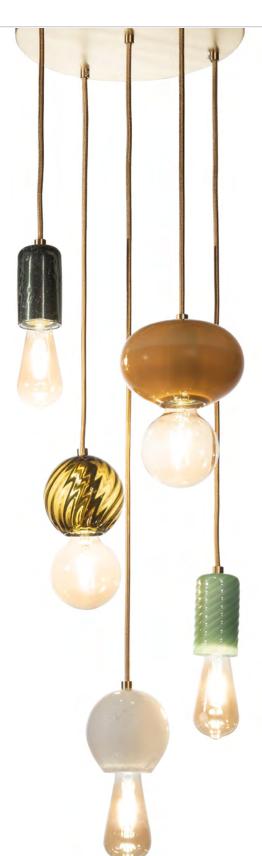

### Description

Shown, left to right: Socket covers in Cylinder shape in Primavera pattern, Grey color; Globe shape in Twist pattern, Sargasso color; Globe shape in Primavera pattern, Opaline color; Onion shape in Smooth pattern, Tobacco color; and Cylinder shape in Twist pattern, Celadon color; with Brushed Brass metal finish and Gold Fabric cord. Overall height of 43" as shown

- Fixture available in any height
- Glass available in these shapes:
- 4" high x 2" wide Cylinder
- 4" diameter Globe
- 4" high x 5" wide Onion
- Stock canopies in 8" and 12" diameters; Custom canopies available
- 40watt max medium-based sockets
- Bulbs not included
- 120volt fixture
- UL listed