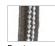

### Description

Shown, left to right: Socket covers in Cylinder shape in Primavera pattern, Grey color; Globe shape in Twist pattern, Sargasso color; Globe shape in Primavera pattern, Opaline color; Onion shape in Smooth pattern, Tobacco color; and Cylinder shape in Twist pattern, Celadon color; with Brushed Brass metal finish and Gold Fabric cord. Overall height of 43" as shown