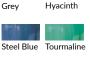

Brushed Copper Nickel

Fabric

Fabric

Green Persimmon Plum Light Blue Rose Sargasso

Bottle

Latte

Pink

Gold