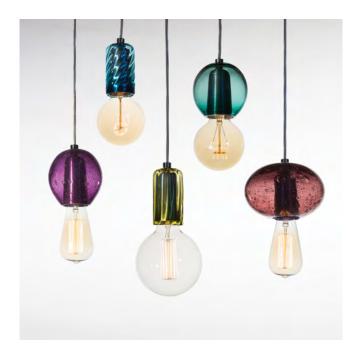

Shown Left: Top row, left to right: Cylinder shape in Twist pattern, Turquoise color; Globe shape in Smooth pattern, Tourmaline color; Bottom row, left to right: Globe shape in Primavera pattern, Berry color; Cylinder shape in Ribbed pattern, Celery color; Onion shape in Primavera pattern, Plum color