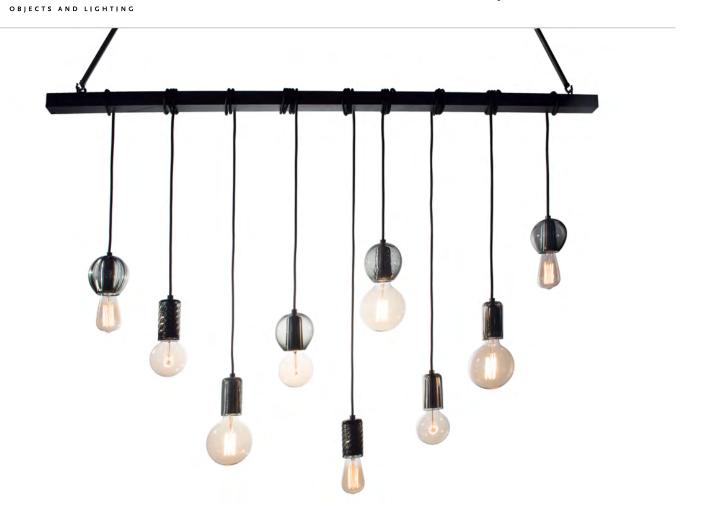

### Description

Shown above: Mixture of Globe and Cylinder socket covers in Primavera, Twist, and Smooth patterns, Grey color, Black Oxide finish, and Black Satin Fabric cord.

- As shown, fixture is 77" high x 60" wide
- Specify overall height. Bar available from 24" to 84" wide
- Glass available in these shapes: 4" high x 2" wide Cylinder, 4" diameter Globe, and 4" high x 5" wide Onion
- Cord can be specified any length and may be field cut
- Rectangular canopy dimensions, 7" wide x 5" deep x .75" high
- 40watt max medium-based socket
- Bulbs sold separately
- 120volt fixture
- UL listed

Shown Left: Top row, left to right: Cylinder shape in Twist pattern, Turquoise color; Globe shape in Smooth pattern, Tourmaline color; Bottom row, left to right: Globe shape in Primavera pattern, Berry color; Cylinder shape in Ribbed pattern, Celery color; Onion shape in Primavera pattern, Plum color