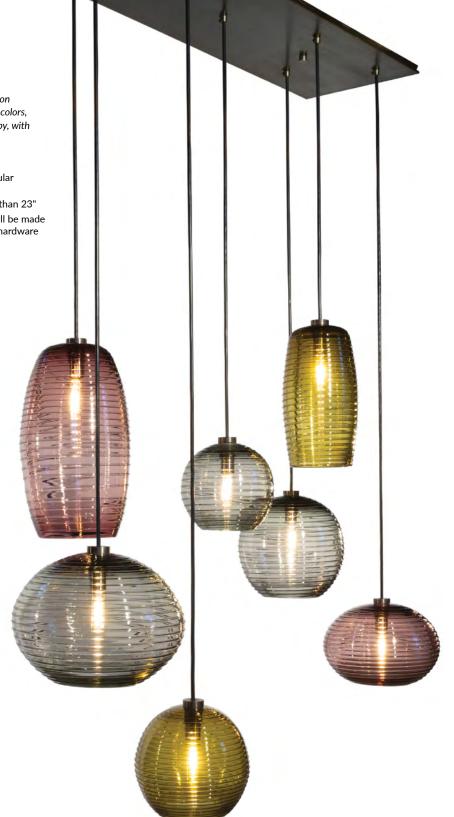

## Description

Shown: Seven diffusers in Globe, Barrel, and Onion shapes, Wrap pattern, Plum, Sargasso, and Grey colors, 36" wide x 12" deep x 1" high Rectangular canopy, with Black Oxide finish, and Black Satin Fabric cord

- Shown with 48" overall height
- Available with a Square, Round, or Rectangular canopy; max diameter 46" and 8' wide
- Polished Nickel not available in sizes larger than 23"
- Brushed Nickel canopies larger than 12 " will be made in Brushed Aluminum with Brushed Nickel hardware
- Specify cord or metal downrod; only cord is field adjustable
- 40watt max candelabra-based sockets
- 5watt dimmable LED bulbs, included
- 120volt fixture
- UL listed