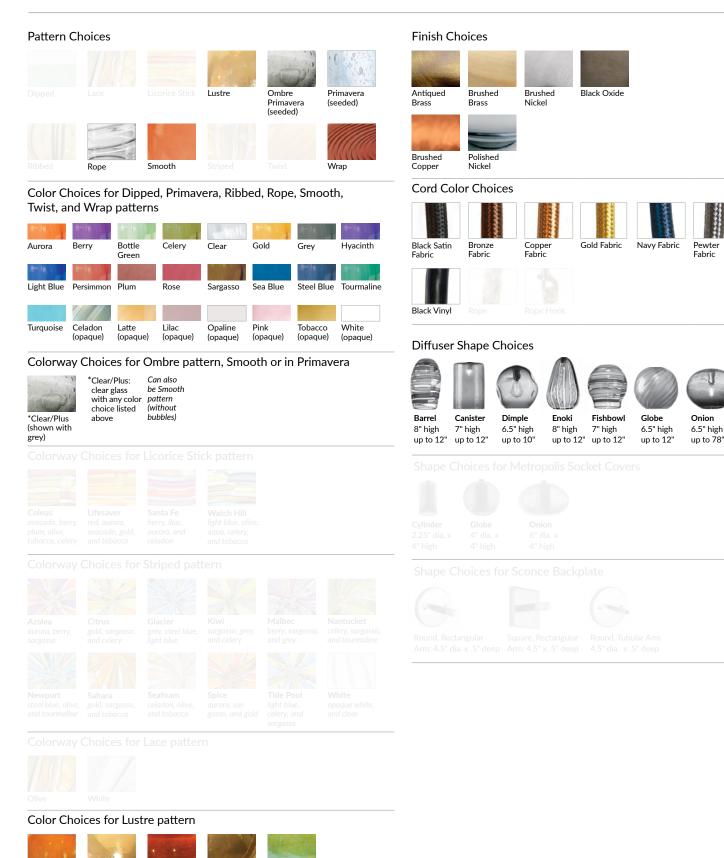

## Options Grid LUCIA CHANDELIER

Please use options grid to specify pattern, color, colorway, metal finish, cord color, and glass shape when appropriate. **Grayed-out options are not available for this product.** 

Tourmaline

Lustre

Aurora Lustre

Gold Lustre

Persimmon

Lustre

Smokey

**Ouartz Lustre**