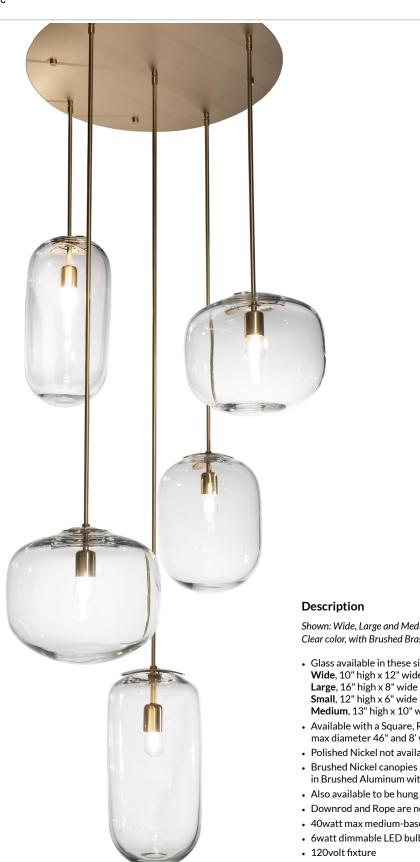

OBJECTS AND LIGHTING

Shown: Wide, Large and Medium Gourds in Smooth pattern, Clear color, with Brushed Brass finish

- Glass available in these sizes:
  - Wide, 10" high x 12" wide

  - Small, 12" high x 6" wide
  - Medium, 13" high x 10" wide;
- Available with a Square, Round, or Rectangular canopy; max diameter 46" and 8' wide
- Polished Nickel not available in sizes larger than 22"
- Brushed Nickel canopies larger than 12" will be made in Brushed Aluminum with Brushed Nickel hardware
- Also available to be hung by Rope
- Downrod and Rope are not field adjustible
- 40watt max medium-based socket
- 6watt dimmable LED bulb, included
- UL listed