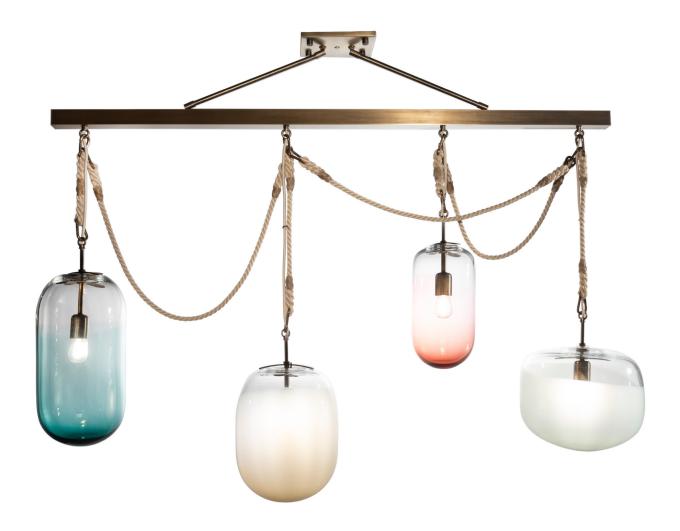

## Description

Shown from left to right: Large Gourd in Dipped pattern, Tourmaline color; Medium Gourd in Dipped pattern, Latte color, Small Gourd in Dipped pattern, Persimmon color; Wide Gourd in Dipped pattern, Celadon color. With Antique Brass finish and Ropes

- Glass available in these sizes:
- Wide, 10" high x 12" wide
- Large, 16" high x 8" wide
- Small, 12" high x 6" wide
- Medium, 13" high x 10" wide;
- Bar available up to 84" long
- Brushed Nickel bars will be made in Brushed Aluminum with Brushed Nickel Hardware
- Also available to be hung by downrods with no rope swags
- Downrod and Rope are not field adjustible
- 40watt max medium-based socket
- 6watt dimmable LED bulb, included
- 120volt fixture
- UL listed