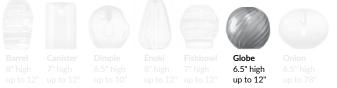

## Description

Shown: 6.5" diameter Globe in Rope pattern, Clear color, with Black Oxide finish

- Glass available 6.5", 8", 9", and 10" diameters
- Not all patterns available in all sizes
- Flushmount canopy dimensions, 4.5" diameter x .75" high
- Also available as a Pendant
- 40watt max candelabra-based socket
- 5watt dimmable LED bulb, included
- 120volt fixture
- UL listed



## Options Grid GLOBE FLUSHMOUNT

Please use options grid to specify pattern, color, colorway, metal finish, cord color, and glass shape when appropriate. Grayed-out options are not available for this product.



Brushed Brass Nickel Polished Nickel

Black Oxide

## **Diffuser Shape Choices**