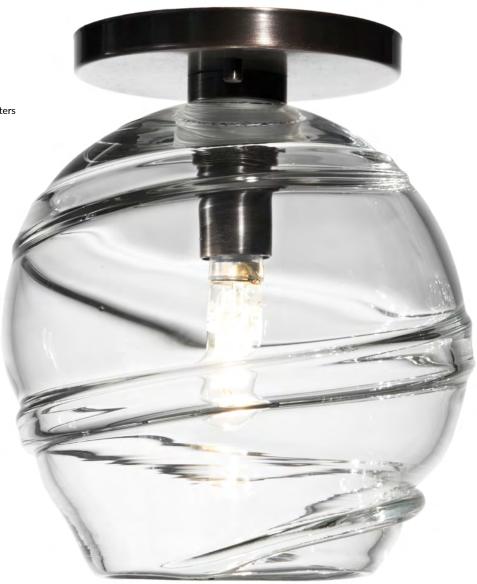

## Description

Shown: 6.5" diameter Globe in Rope pattern, Clear color, with Black Oxide finish

- Glass available 6.5", 8", 9", and 10" diameters
- Not all patterns available in all sizes
- Flushmount canopy dimensions, 4.5" diameter x .75" high
- Also available as a Pendant
- 40watt max candelabra-based socket
- 5watt dimmable LED bulb, included
- 120volt fixture
- UL listed

## Options Grid GLOBE FLUSHMOUNT

Please use options grid to specify pattern, color, colorway, metal finish, cord color, and glass shape when appropriate. Grayed-out options are not available for this product.