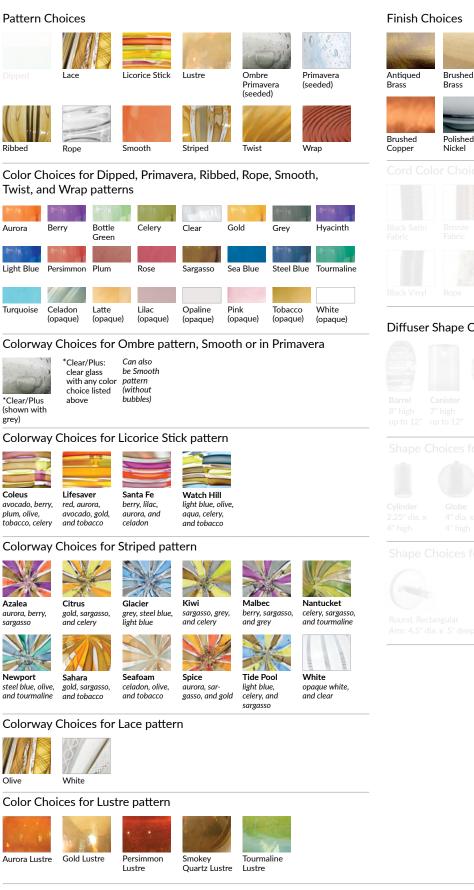

## Options Grid GLOBE FLUSHMOUNT

Please use options grid to specify pattern, color, colorway, metal finish, cord color, and glass shape when appropriate. Grayed-out options are not available for this product.

Brushed Brass Nickel Polished Nickel

Black Oxide