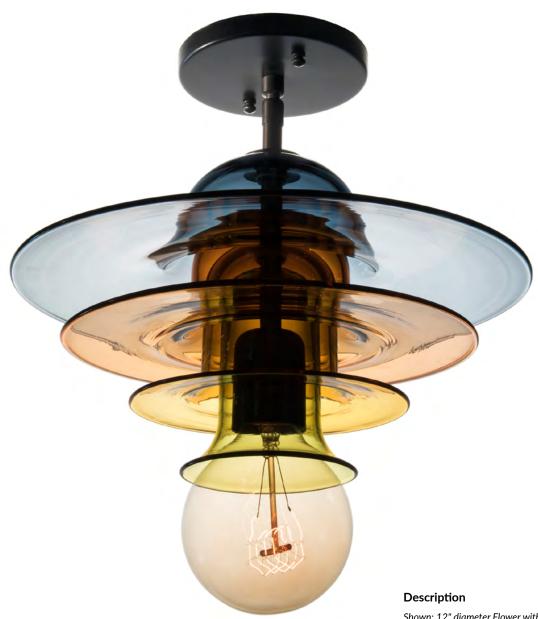

Shown: 12" diameter Flower with four glass petals in Smooth pattern, Steel Blue, Aurora, Gold, and Celery colors, with Black Oxide metal finish, and 30watt Globe bulb

- Minimum height is 13" (including 4" tall bulb)
- Glass petals up to 14" diameter
- Not all patterns available in all petal sizes
- Specify chain or metal downrod; only chain is field adjustable
- Canopy dimensions, 5" diameter x .75" high
- 40watt max medium-based socket
- Choice of LED or Incandescent bulbs in Globe or Squirrel Cage shapes
- 120volt fixture
- UL listed