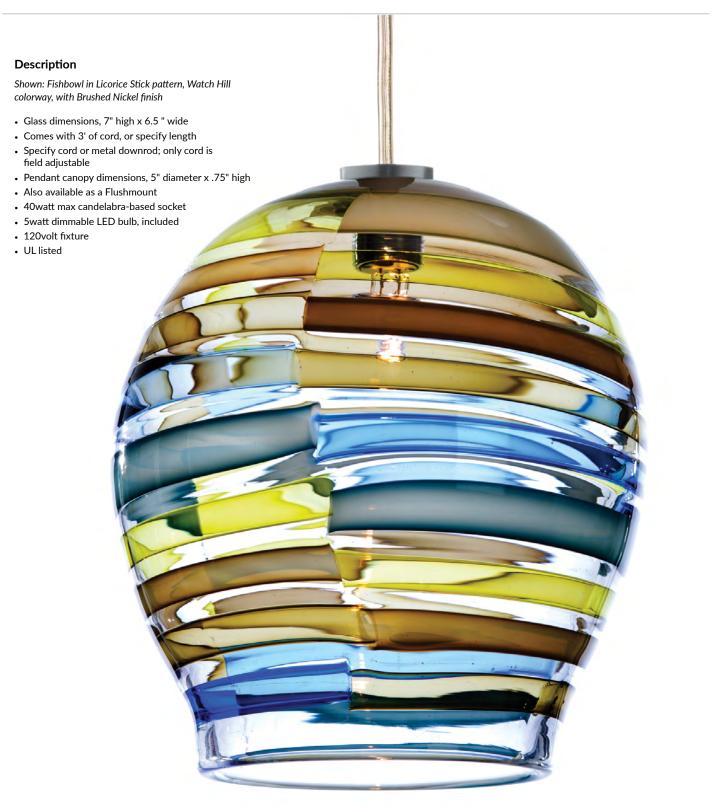

Can also be Smooth pattern (without

Rose

Fishbowl 7" high up to 12"

Coleus avocado, berry, plum, olive, tobacco, celery

avocado, gold,

and tobacco

Santa Fe berry, lilac

aurora, and celadon

Watch Hill aqua, celery, and tobacco