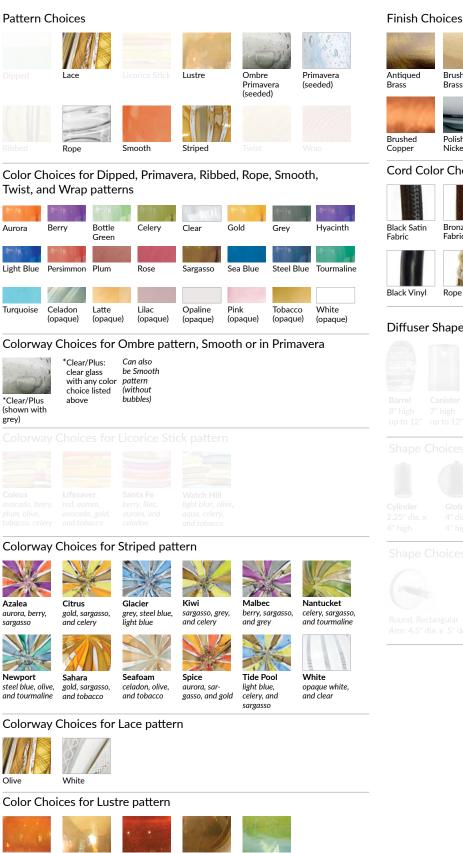

# Options Grid ENOKI PENDANT

Please use options grid to specify pattern, color, colorway, metal finish, cord color, and glass shape when appropriate. Grayed-out options are not available for this product.

#### Cord Color Choices Bronze Copper Gold Fabric Navy Fabric Pewter Fabric Fabric Fabric Rope Rope Hook

Black Oxide

### **Diffuser Shape Choices**

Brushed

Polished

Nickel

Brass

Brushed

Nickel

Tracy Glover Studio, 59 Blackstone Avenue, Unit 11, Pawtucket, RI 02860 :: www.tracygloverstudio.com :: tel 401.724.1100

Tourmaline

Lustre

Aurora Lustre

Gold Lustre

Persimmon

Lustre

Smokey

**Ouartz Lustre** 