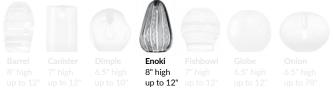

#### Description

Shown: 9" high Enoki in Rope pattern, Clear color, with Oil-rubbed Bronze finish, and Bronze Fabric cord

- Glass available 8", 9", 10" and 12" high
- Not all glass patterns available in all sizes
- Comes with 3' of cord, or specify length
- Specify cord or metal downrod; only cord is field adjustable
- Pendant canopy dimensions, 5" diameter x .75" high
- 40watt max candelabra-based socket
- 5watt dimmable LED bulb, included
- 120volt fixture
- UL listed

### **Diffuser Shape Choices**

Brushed

Polished

Nickel

Brass

Brushed

Nickel

Tracy Glover Studio, 59 Blackstone Avenue, Unit 11, Pawtucket, RI 02860 :: www.tracygloverstudio.com :: tel 401.724.1100