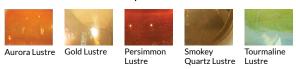

## Enchanted Lantern LOZENGE



## Description

Shown: Lozenge shape in Persimmon glass, Wrap pattern, with Brushed Brass finish

- Glass dimensions, 11.5" high x 4.5" diameter
- Fixture dimensions, 14.5" overall height
- 6" diameter foot
- 6' long clear cord with on/off switch
- 25watt max G9 bi-pin socket with frosted diffuser
- 3watt dimmable LED bulb, 2700k, included
- 120volt fixture

## Options Grid Lozenge LANTERN

Please use options grid to specify pattern, color, colorway, metal finish, cord color, and glass shape when appropriate. Grayed-out options are not available for this product.



Color Choices for Lustre pattern