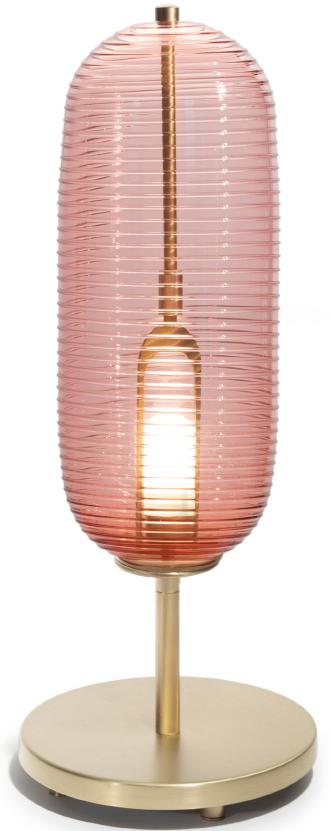

## Description

Shown: Lozenge shape in Persimmon glass, Wrap pattern, with Brushed Brass finish

- Glass dimensions, 11.5" high x 4.5" diameter
- Fixture dimensions, 14.5" overall height
- 6" diameter foot
- 6' long clear cord with on/off switch
- 25watt max G9 bi-pin socket with frosted diffuser
- 3watt dimmable LED bulb, 2700k, included
- 120volt fixture