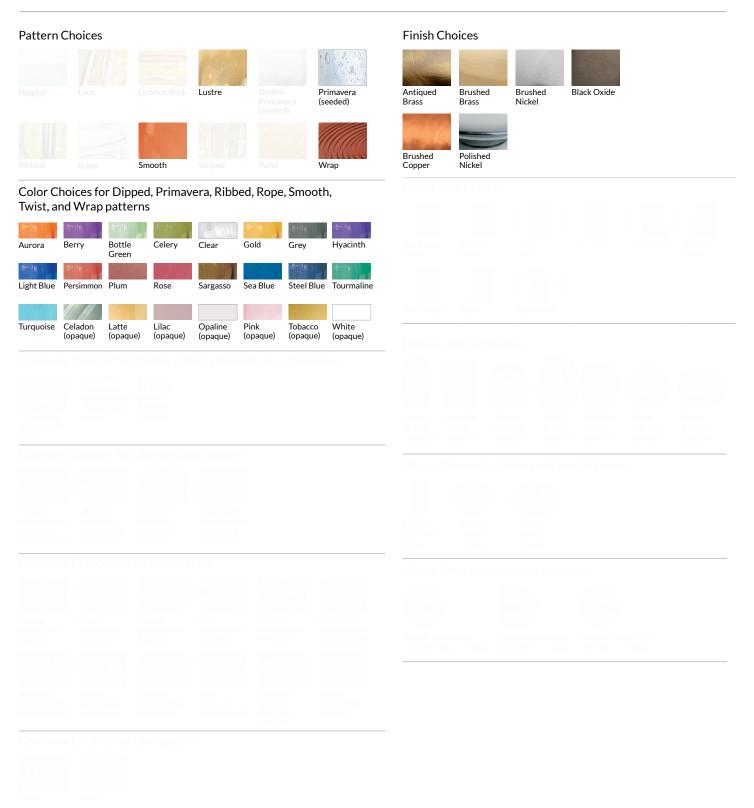

## Options Grid Lozenge LANTERN

Please use options grid to specify pattern, color, colorway, metal finish, cord color, and glass shape when appropriate. Grayed-out options are not available for this product.