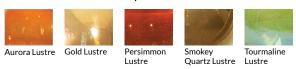

## Enchanted Lantern GUMDROP



## Description

Shown: Gumdrop shape in Plum glass, Ribbed pattern, with Brushed Brass finish

- Glass dimensions, 6.5" high x 8" diameter
- Fixture dimensions, 13.5" overall height
- 6" diameter foot
- 6' long clear cord with on/off switch
- 25watt max G9 bi-pin socket with frosted diffuser
- 3watt dimmable LED bulb, 2700k, included
- 120volt fixture

## Options Grid gumdrop lantern

Please use options grid to specify pattern, color, colorway, metal finish, cord color, and glass shape when appropriate. **Grayed-out options are not available for this product.** 



Color Choices for Lustre pattern