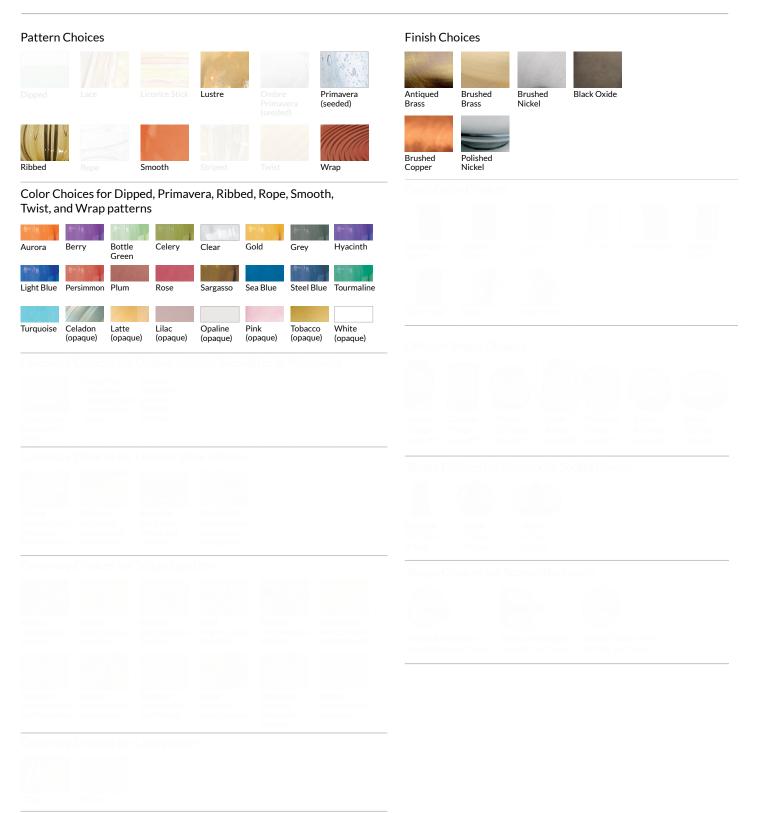

## Options Grid gumdrop lantern

Please use options grid to specify pattern, color, colorway, metal finish, cord color, and glass shape when appropriate. **Grayed-out options are not available for this product.** 