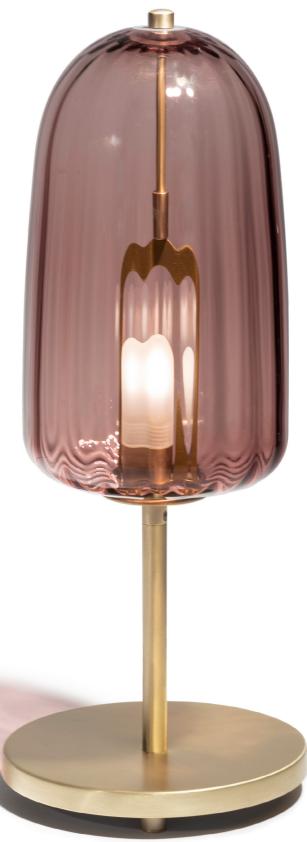

## Description

Shown: Gumdrop shape in Plum glass, Ribbed pattern, with Brushed Brass finish

- Glass dimensions, 6.5" high x 8" diameter
- Fixture dimensions, 13.5" overall height
- 6" diameter foot
- 6' long clear cord with on/off switch
- 25watt max G9 bi-pin socket with frosted diffuser
- 3watt dimmable LED bulb, 2700k, included
- 120volt fixture