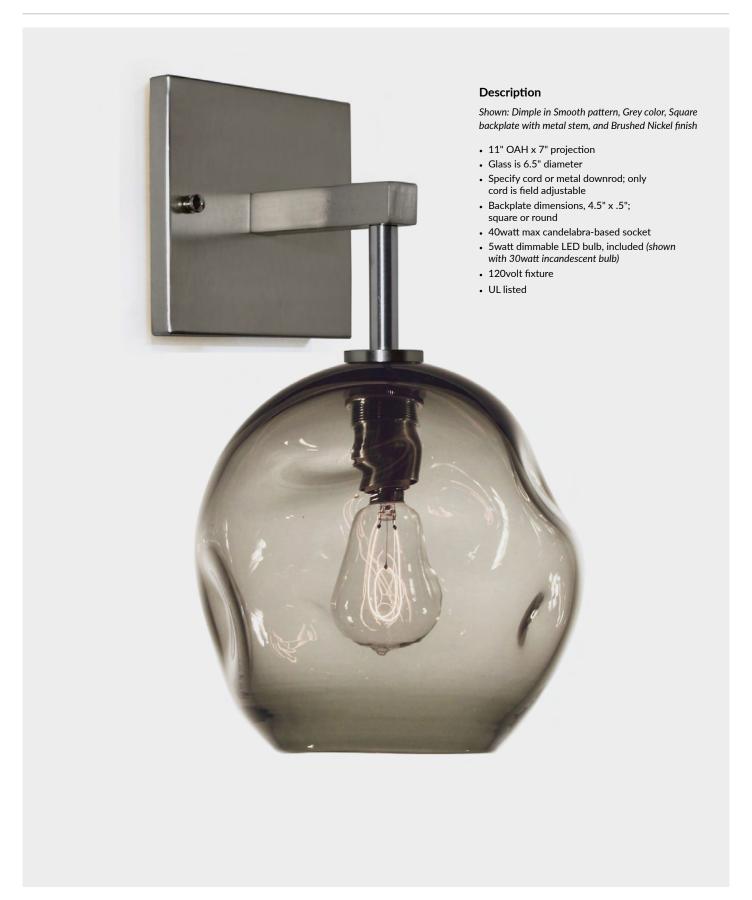

# Options Grid DIMPLE SCONCE

Please use options grid to specify pattern, color, colorway, metal finish, cord color, and glass shape when appropriate. Grayed-out options are not available for this product.

Nantucket celery, sargasso

and tourmaline

Dimple

6.5" high up to 10"

Colorway Choices for Striped pattern

gold, sargasso,

and tobacco

Seafoam