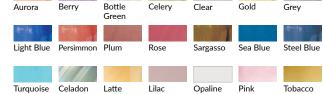

Hyacinth

Tourmaline

White

(opaque)

(opaque)

Antiqued Brass

Finish Choices

Brass

Brushed Nickel

Black Oxide

Brushed

Polished

Copper Nickel

**Diffuser Shape Choices** 

Colorway Choices for Ombre pattern, Smooth or in Primavera

(opaque)