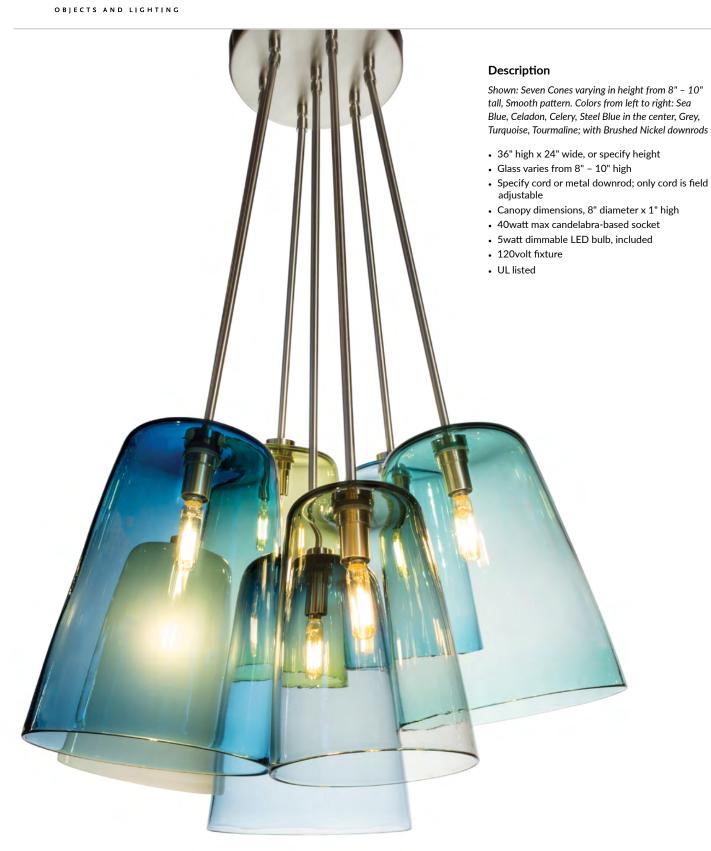

# Cone Cluster CHANDELIER

# Options Grid CONE CLUSTER CHANDELIER

Please use options grid to specify pattern, color, colorway, metal finish, cord color, and glass shape when appropriate. Grayed-out options are not available for this product.