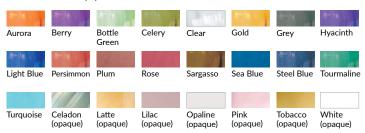

# Cone Cluster CHANDELIER



# Options Grid CONE CLUSTER CHANDELIER



Please use options grid to specify pattern, color, colorway, metal finish, cord color, and glass shape when appropriate. Grayed-out options are not available for this product.

#### **Pattern Choices**









Primavera

(seeded)



(seeded)



Antiqued Brushed Brass Brass

Finish Choices











Nickel

Color Choices for Dipped, Primavera, Ribbed, Rope, Smooth, Twist, and Wrap patterns

Smooth



## Cord Color Choices



Fabric









Fabric





Fabric

Colorway Choices for Ombre pattern, Smooth or in Primavera



\*Clear/Plus (shown with grey)

\*Clear/Plus: clear glass with any color choice listed above

Can also be Smooth pattern (without bubbles)

















































### Color Choices for Lustre pattern