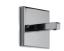

# Shape Choices for Sconce Backplate

Round, Rectangular

Square, Rectangular Arm: 4.5" dia. x .5" deep Arm: 4.5" x .5" deep

Round, Tubular Arm 4.5" dia. x .5" deep