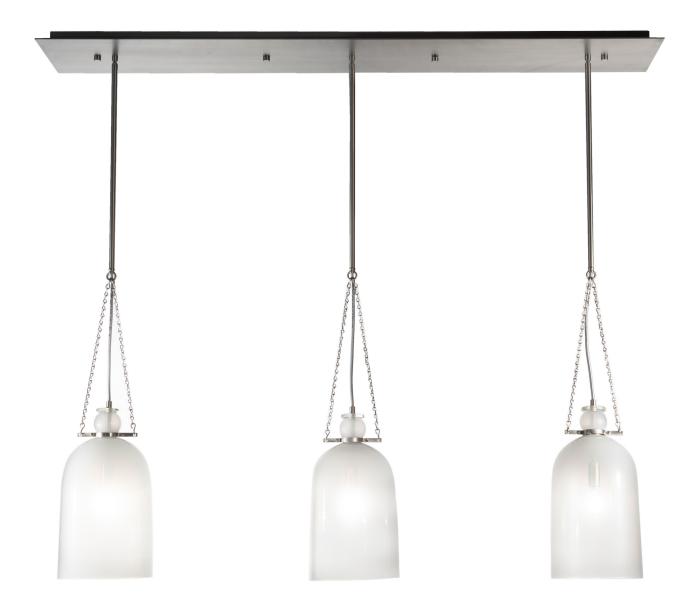

### Description

Shown: Cloches in Smooth pattern, Opaline color, with Brushed Nickel finish

- Fixture is 36" high x 54" wide x 7.5" deep
- $\bullet\,$  Glass dimensions, 14" high x 7.5" diameter
- Canopy dimensions, height, and number of Cloches are all customizable
- 60watt candelabra-based sockets
- 5watt dimmable LED bulb, included
- $\bullet \ \ 120 volt \, fixture$
- UL listed