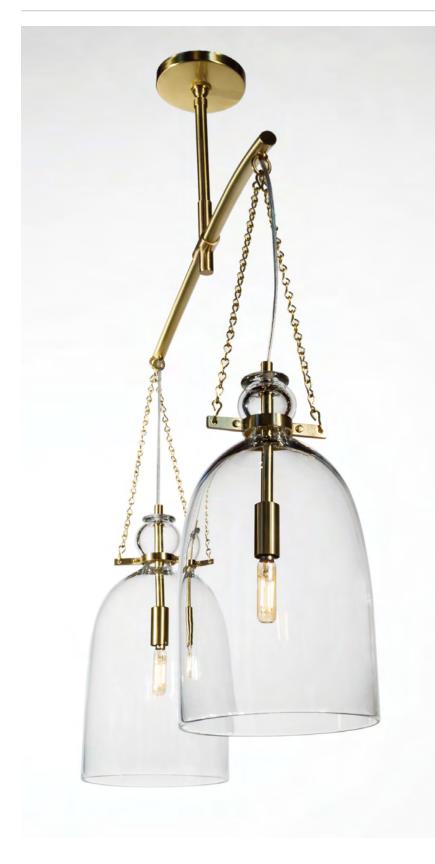

## Cloche arc chandelier

## Description

Shown: Two Cloches in Smooth pattern, Clear color, with Brushed Brass finish

- 36" high x 29" wide x 7.5" deep
- Glass dimensions, 14" OAH x 7.5" diameter
- Customer can specify a longer or shorter height
- Fixture not field adjustable
- Canopy dimensions, 5" diameter x .75" deep
- 60watt candelabra-based socket
- Two 2.5 dimmable watt LED bulbs, included
- 120volt fixture
- UL listed