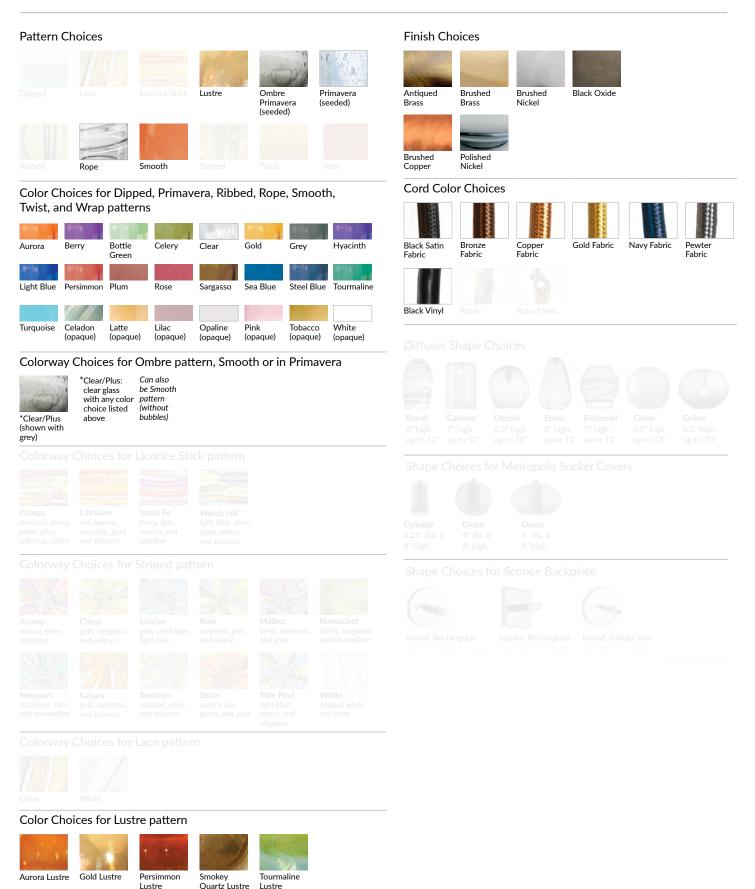

## Options Grid cloche arc chandelier

Please use options grid to specify pattern, color, colorway, metal finish, cord color, and glass shape when appropriate. Grayed-out options are not available for this product.