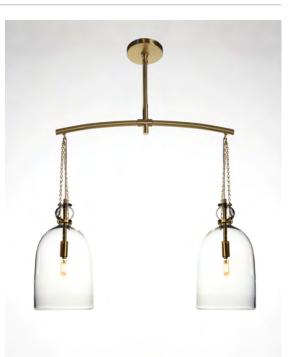

## Cloche arc chandelier

## Description

Shown: Two Cloches in Smooth pattern, Clear color, with Brushed Brass finish

- 36" high x 29" wide x 7.5" deep
- Glass dimensions, 14" OAH x 7.5" diameter
- Customer can specify a longer or shorter height
- Fixture not field adjustable
- Canopy dimensions, 5" diameter x .75" deep
- 60watt candelabra-based socket
- Two 2.5 dimmable watt LED bulbs, included
- 120volt fixture
- UL listed