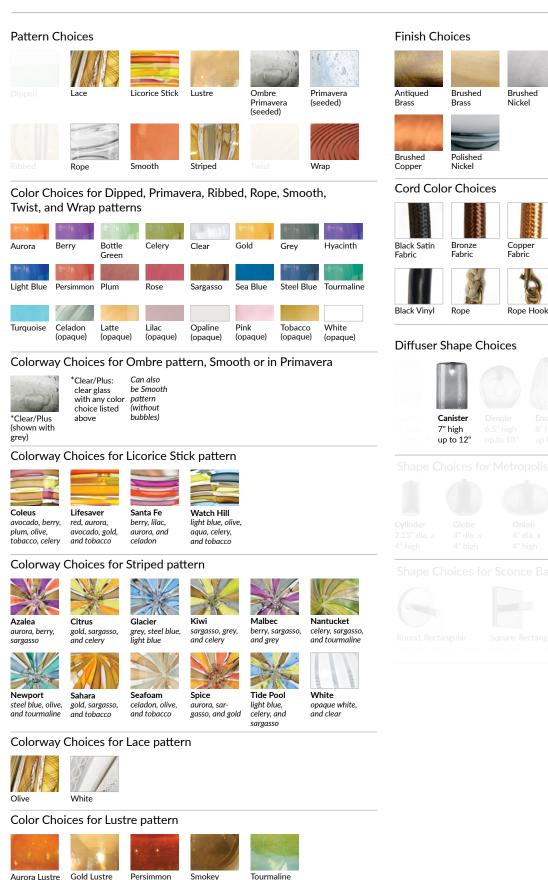

## Options Grid CANISTER PENDANT

Please use options grid to specify pattern, color, colorway, metal finish, cord color, and glass shape when appropriate. **Grayed-out options are not available for this product.** 