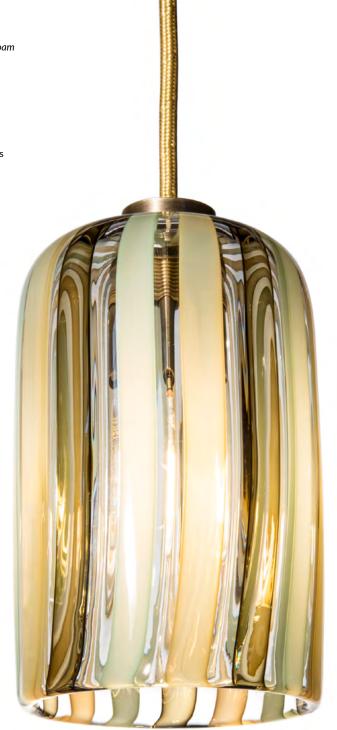

## Description

Shown: 7" high Canister in Stripe pattern, Seafoam colorway, with Brushed Brass finish, and Gold Fabric cord

- Glass available in these sizes: 7", 9", 10" and 12" high
- Not all glass patterns available in all sizes
- Comes with 3' of cord, or specify length
- Specify cord or metal downrod; only cord is field adjustable
- Pendant canopy dimensions, 5" diameter x .75" high
- Also available as a Flushmount
- 40watt max candelabra-based socket
- 5watt dimmable LED bulb, included
- 120volt fixture
- UL listed