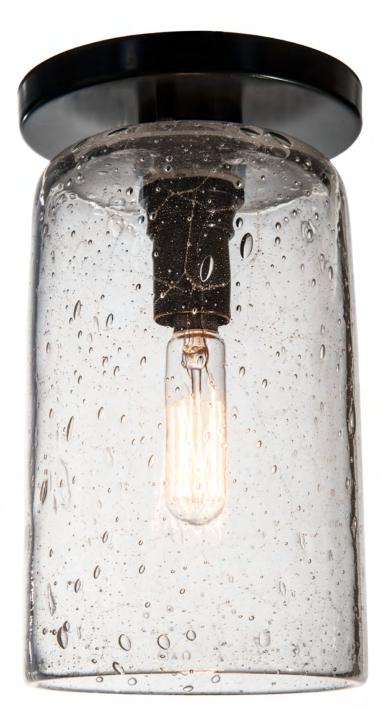

### Description

Shown: 7" high Canister in Primavera pattern, Clear color, with Black Oxide finish

- Glass available in these sizes: 7", 9", 10" and 12" high
- Not all glass patterns available in all sizes
- Flushmount canopy dimensions, 4.5" diameter x 1" high
- Also available as a Pendant
- 40watt max candelabra-based socket
- 5watt dimmable LED bulb, included
- 120volt fixture
- UL listed