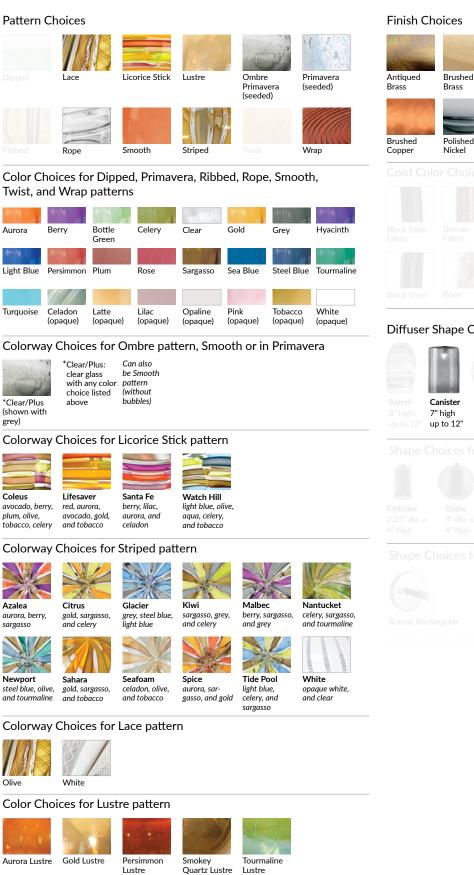

## Options Grid CANISTER FLUSHMOUNT

Please use options grid to specify pattern, color, colorway, metal finish, cord color, and glass shape when appropriate. Grayed-out options are not available for this product.