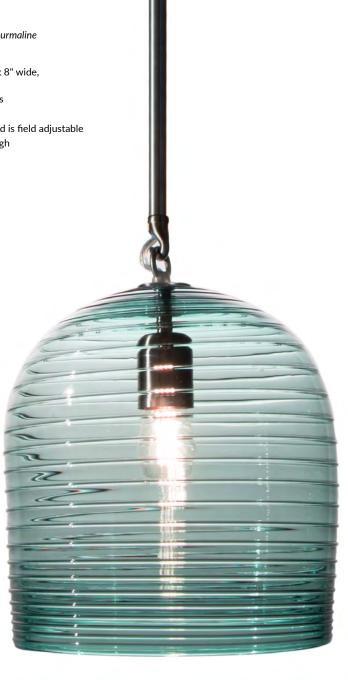

## Description

Shown: 10" high Beehive in Wrap pattern, Tourmaline color, with Brushed Nickel finish

- Glass available in these sizes: 8.5" high x 8" wide, 9.5" x 9", 10.5" x 10" , 11.5" x 11"
- Not all glass patterns available in all sizes
- Comes with 3' of cord, or specify length
- Specify cord or metal downrod; only cord is field adjustable
- Canopy dimensions, 5" diameter x .5" high
- 40watt max medium-based socket
- 4watt dimmable LED bulb, included
- 120volt fixture
- UL listed