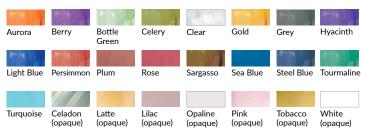

### Color Choices for Dipped, Primavera, Ribbed, Rope, Smooth, Twist, and Wrap patterns

Smooth

(shown with

\*Clear/Plus: clear glass with any color above

Can also be Smooth

Colorway Choices for Ombre pattern, Smooth or in Primavera