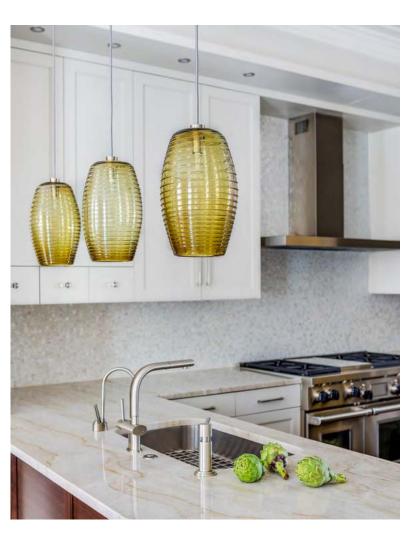

Barrel, Canister, Dimple, Enoki, Globe, and Onion shapes can be hung from cords or downrods, solo or on multiport canopies. Also available as a sconce.

**Barrel Pendants** Kennernecht Design, Greg Premru Photography