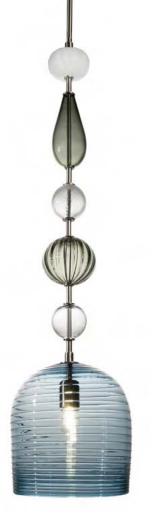

Rondel Flushmount

**Rondel Collection.** 

Beautiful glass rondels
diffuse and bounce light and
color. A myriad of mounting
options, for use on ceilings
and walls. Hang them singly,
doubly, and triply!

| 11