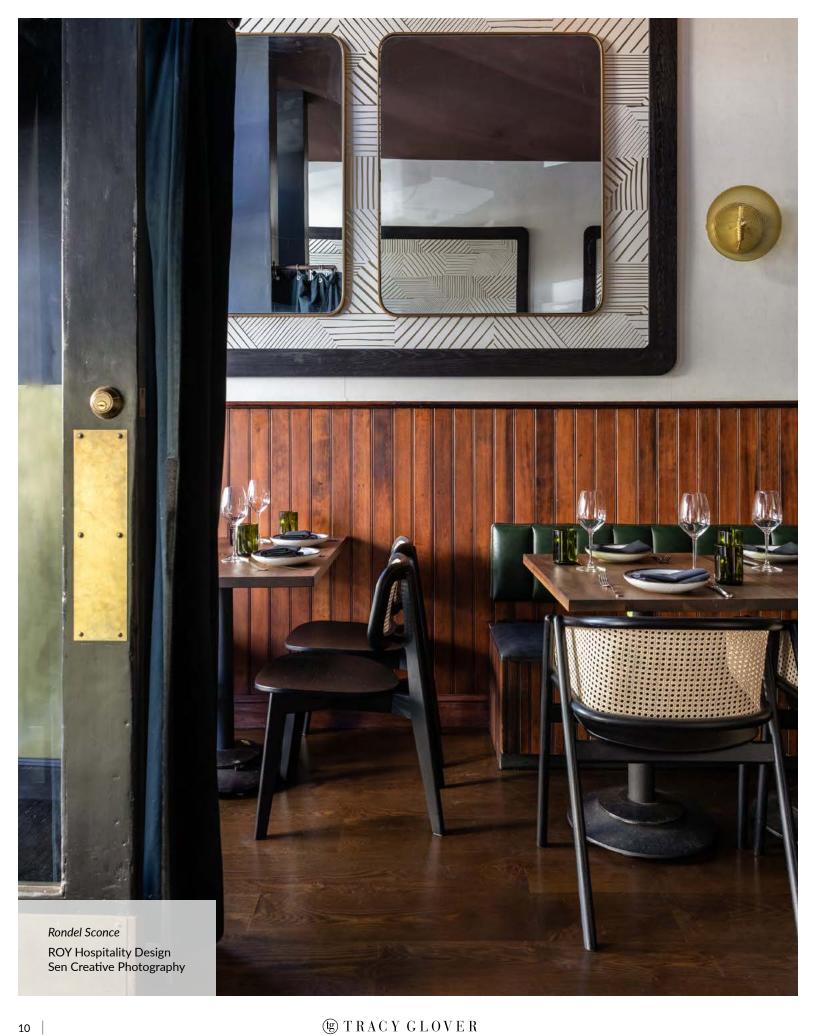

Rondel Flushmount

**Rondel Collection.** 

Beautiful glass rondels
diffuse and bounce light and
color. A myriad of mounting
options, for use on ceilings
and walls. Hang them singly,
doubly, and triply!

| 11