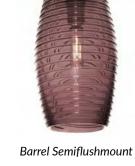

Barrel, Canister, Dimple, Enoki, Globe, and Onion shapes can be hung from cords or downrods, solo or on multiport canopies. Also available as a sconce.

**Barrel Pendants** Kennernecht Design, Greg Premru Photography