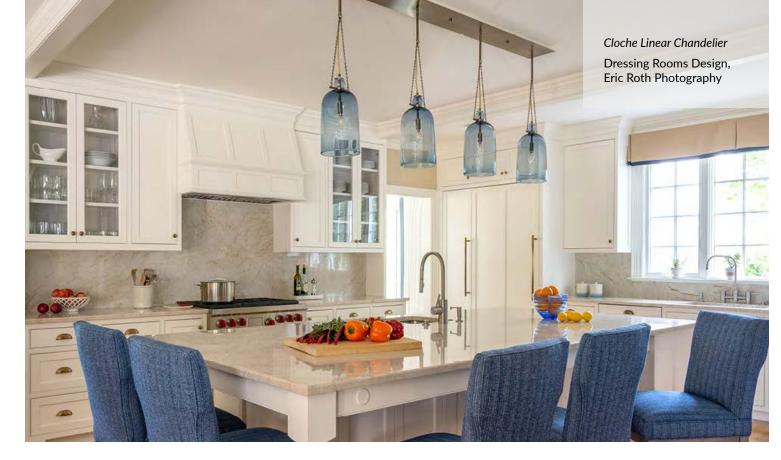

### **Dixie Collection**

Light the way – your way! The adjustable Dixie Sconce collection is a modern and elegant means to place a spot of light exactly where you need it.

Cloche Collection. Cloches hung singly as pendants and sconces, balanced delicately from mobiles, and lined up smartly on linear canopies.