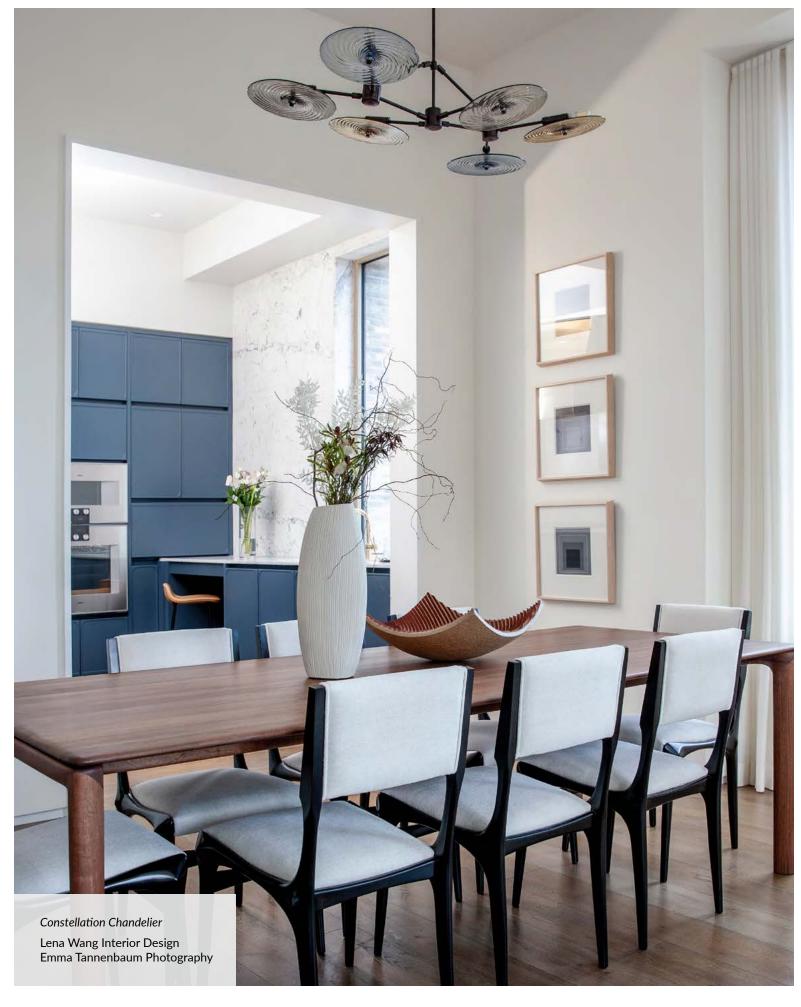

#### **Constellation Collection.**

Use Constellation sconces and chandeliers to create your own night sky. Unique configurations available.