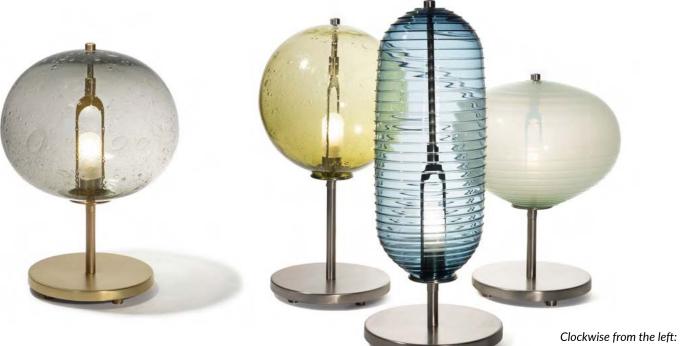

# TRACY GLOVER

OBJECTS AND LIGHTING

**Enchanted Forest Lanterns.** Stylized tree shapes made from blown glass and mounted on metal trunks. Enjoy one by itself or put together your own forest.

Willow sculpture, Cypress

Lantern, Globe sculpture, Cypress sculpture, Willow Lantern, Onion Lantern

Onion Lantern, Globe

Onion Lantern

Lantern, Cypress Lantern,

Cover shot: Whitney Architects Hall+Merrick+Mccaugherty Photographers