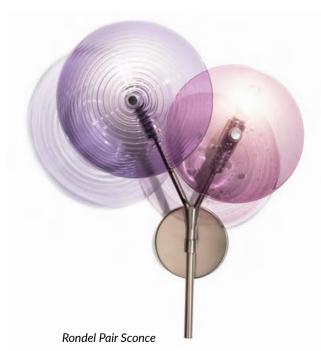

Rondel Flushmount

**Rondel Collection.** 

Beautiful glass rondels
diffuse and bounce light and
color. A myriad of mounting
options, for use on ceilings
and walls. Hang them singly,
doubly, and triply!

| 11