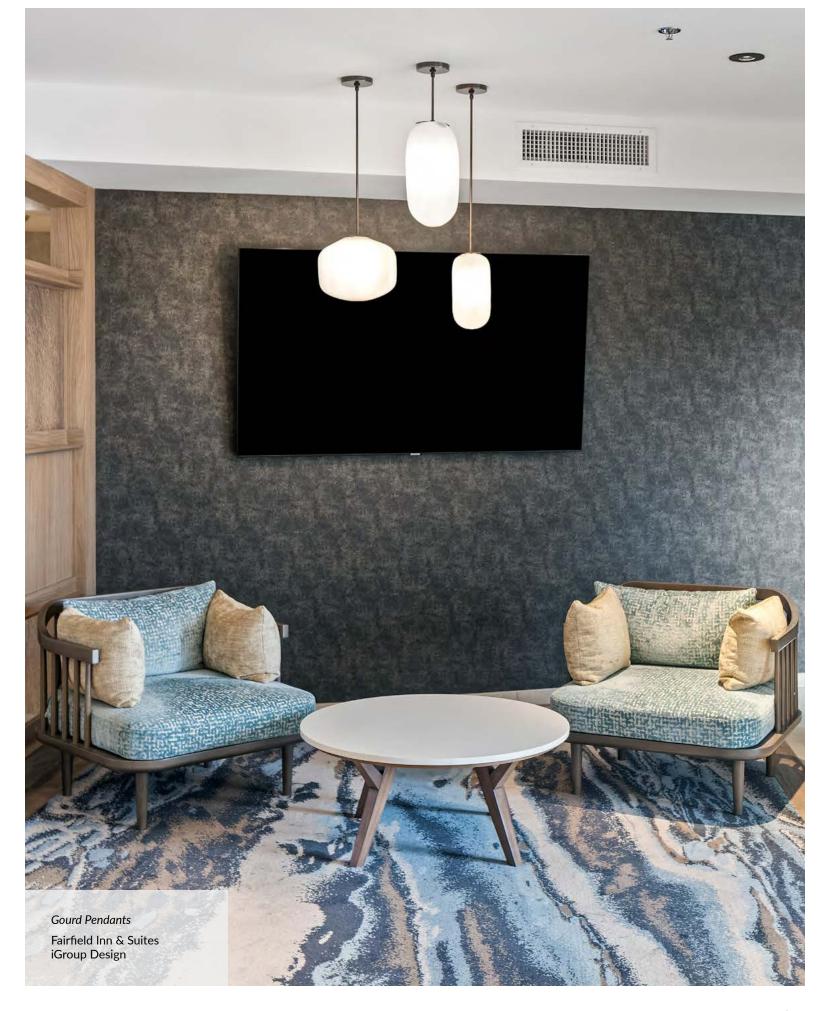

# TRACY GLOVER

OBJECTS AND LIGHTING





**Enchanted Forest Lanterns.** Stylized tree shapes made from blown glass and mounted on metal trunks. Enjoy one by itself or put together your own forest.



Willow sculpture, Cypress

Lantern, Globe sculpture, Cypress sculpture, Willow Lantern, Onion Lantern

Onion Lantern, Globe

Onion Lantern

Lantern, Cypress Lantern,



Cover shot: Whitney Architects Hall+Merrick+Mccaugherty Photographers

(tg) TRACY GLOVER







(g) TRACY GLOVER



#### **Constellation Collection.**

Use Constellation sconces and chandeliers to create your own night sky. Unique configurations available.





### **Teardrop Collection.**

The Teardrop is a sensuous shape, reminiscent of a glassblower's bubble. It dangles lightly from a slender cord, available as a sconce or pendant, or grouped in multiples from a shared canopy.









Rondel Flushmount









**Rondel Collection.** 

Beautiful glass rondels
diffuse and bounce light and
color. A myriad of mounting
options, for use on ceilings
and walls. Hang them singly,
doubly, and triply!

| 11

### **Dixie Collection**

Light the way – your way! The adjustable Dixie Sconce collection is a modern and elegant means to place a spot of light exactly where you need it.