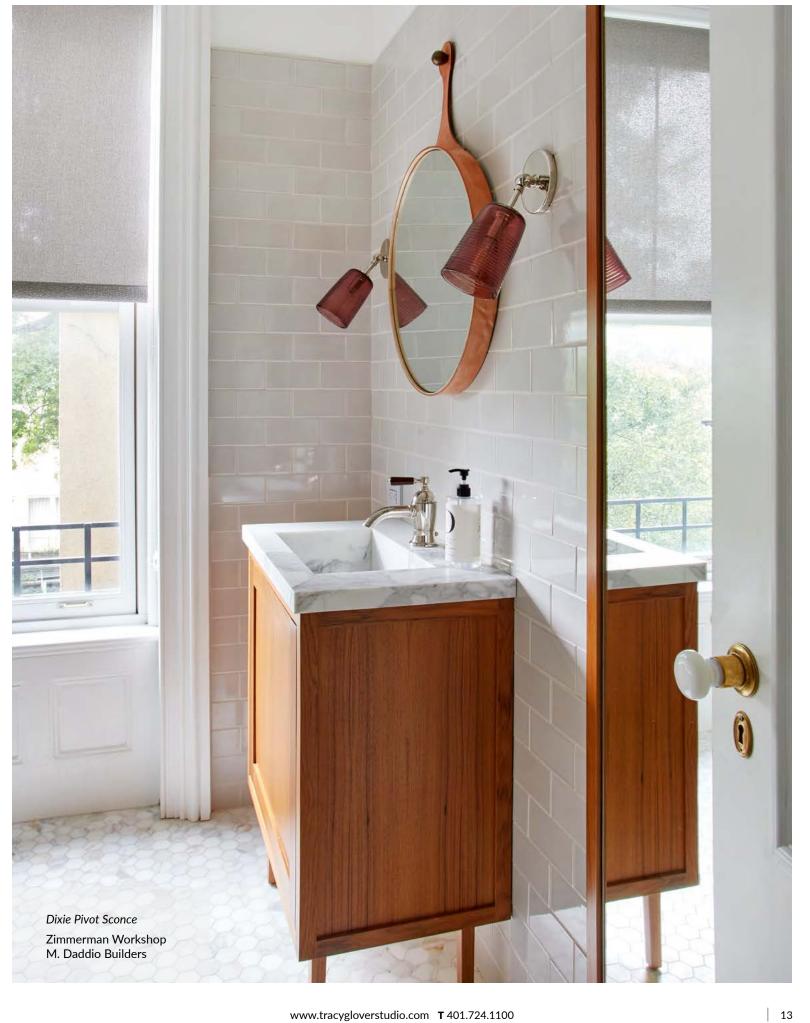

(g) TRACY GLOVER



#### **Constellation Collection.**

Use Constellation sconces and chandeliers to create your own night sky. Unique configurations available.





### **Teardrop Collection.**

The Teardrop is a sensuous shape, reminiscent of a glassblower's bubble. It dangles lightly from a slender cord, available as a sconce or pendant, or grouped in multiples from a shared canopy.









Rondel Flushmount









**Rondel Collection.** 

Beautiful glass rondels
diffuse and bounce light and
color. A myriad of mounting
options, for use on ceilings
and walls. Hang them singly,
doubly, and triply!

| 11

### **Dixie Collection**

Light the way – your way! The adjustable Dixie Sconce collection is a modern and elegant means to place a spot of light exactly where you need it.













Cloche Collection. Cloches hung singly as pendants and sconces, balanced delicately from mobiles, and lined up smartly on linear canopies.



16











Roman glass, reconfigured for modern times. Elegant and timeless, the Trumpet comes in several sizes and is also available as a sconce.













This series of fixtures were designed to be an interchangable set of parts that combine well or look great used alone.

Barrel, Canister, Dimple, Enoki, Globe, and Onion shapes can be hung from cords or downrods, solo or on multiport canopies. Also available as a sconce.



**Barrel Pendants** Kennernecht Design, Greg Premru Photography



Lucia Chandelier Embellishments Interior Design, Jared Kuzia Photography



Onion Semiflushmount





Dimple Semiflushmount



Globe Pendant



E