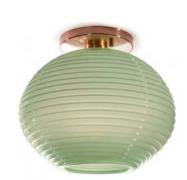

Rondel Flushmount

**Rondel Collection.** 

Beautiful glass rondels
diffuse and bounce light and
color. A myriad of mounting
options, for use on ceilings
and walls. Hang them singly,
doubly, and triply!

| 11