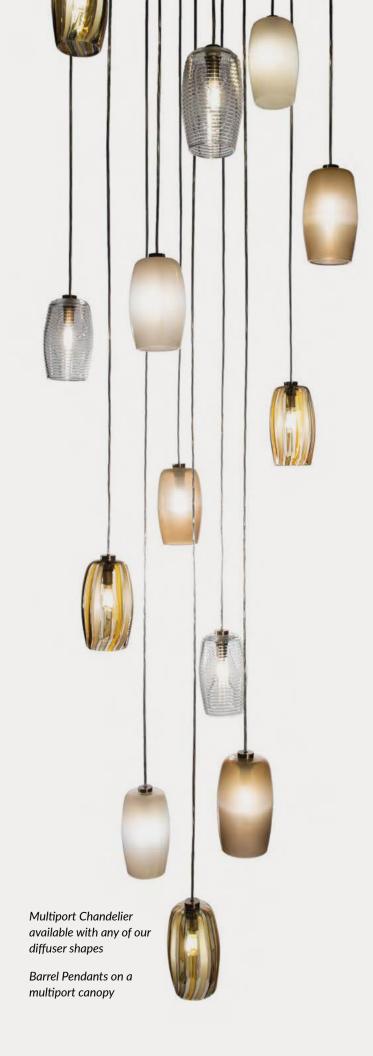

Barrel, Canister, Dimple, Enoki, Globe, and Onion shapes can be hung from cords or downrods, solo or on multiport canopies. Also available as a sconce.

**Barrel Pendants** Kennernecht Design, Greg Premru Photography

Lucia Chandelier Embellishments Interior Design, Jared Kuzia Photography

Onion Semiflushmount

Dimple Semiflushmount

Globe Pendant

Enoki Pendant

**Canister Pendant** 