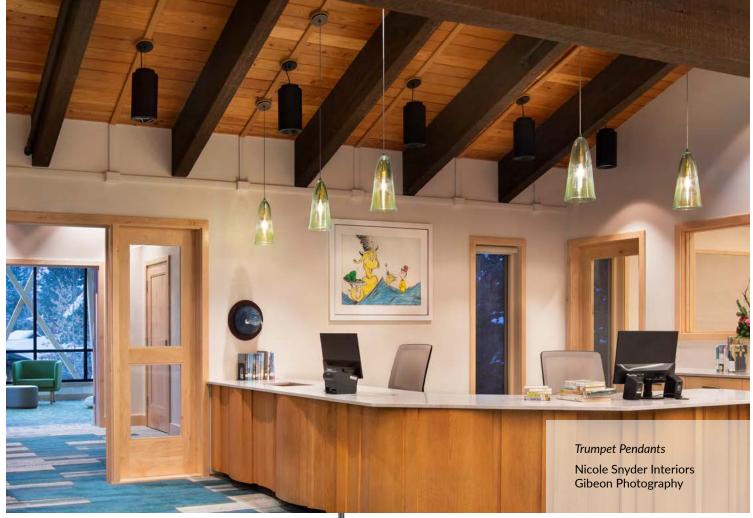

16

Roman glass, reconfigured for modern times. Elegant and timeless, the Trumpet comes in several sizes and is also available as a sconce.

This series of fixtures were designed to be an interchangable set of parts that combine well or look great used alone.