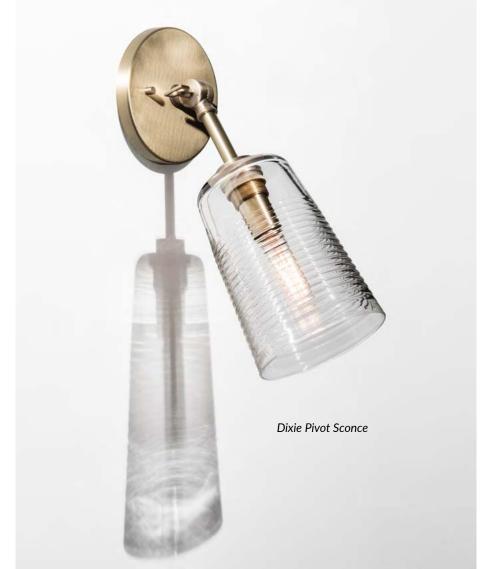

### **Dixie Collection**

Light the way – your way! The adjustable Dixie Sconce collection is a modern and elegant means to place a spot of light exactly where you need it.

Cloche Collection. Cloches hung singly as pendants and sconces, balanced delicately from mobiles, and lined up smartly on linear canopies.