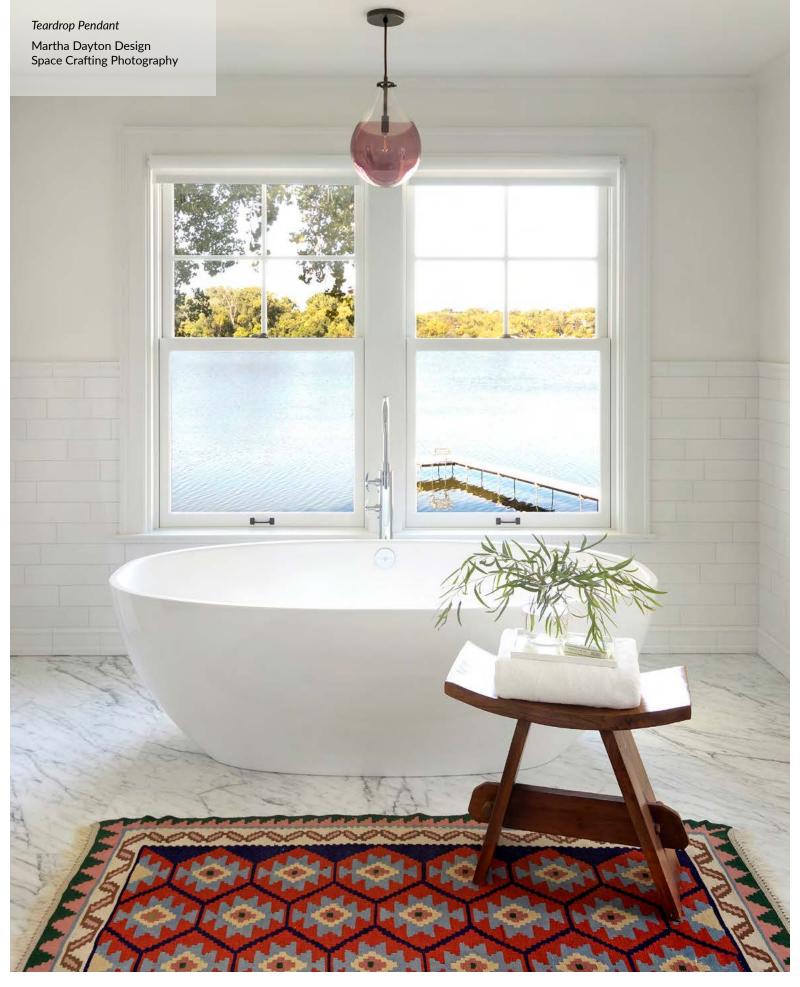

### **Teardrop Collection.**

The Teardrop is a sensuous shape, reminiscent of a glassblower's bubble. It dangles lightly from a slender cord, available as a sconce or pendant, or grouped in multiples from a shared canopy.