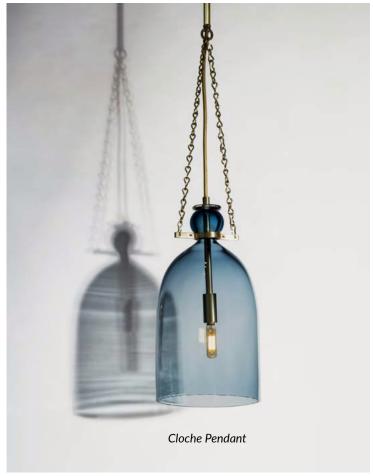

### **Dixie Collection**

Light the way – your way! The adjustable Dixie Sconce collection is a modern and elegant means to place a spot of light exactly where you need it.

Cloche Collection. Cloches hung singly as pendants and sconces, balanced delicately from mobiles, and lined up smartly on linear canopies.