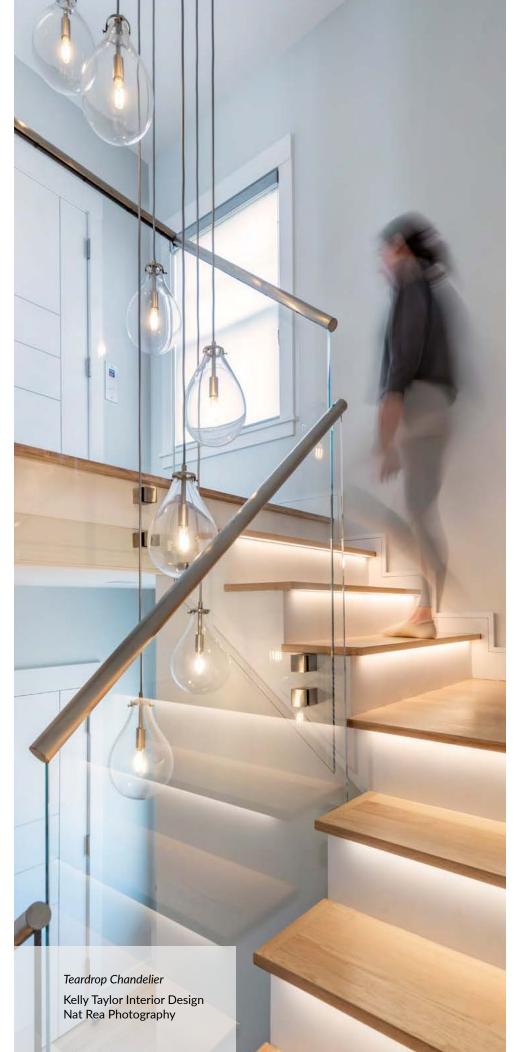

### **Teardrop Collection.**

The Teardrop is a sensuous shape, reminiscent of a glassblower's bubble. It dangles lightly from a slender cord, available as a sconce or pendant, or grouped in multiples from a shared canopy.