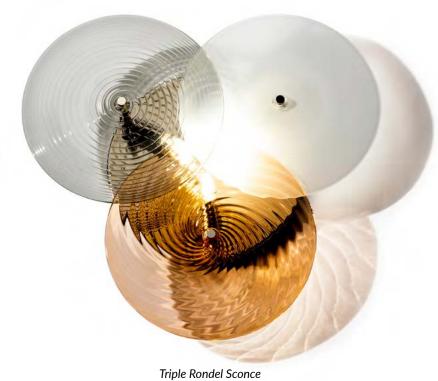

Rondel Flushmount

**Rondel Collection.** 

Beautiful glass rondels
diffuse and bounce light and
color. A myriad of mounting
options, for use on ceilings
and walls. Hang them singly,
doubly, and triply!

| 11