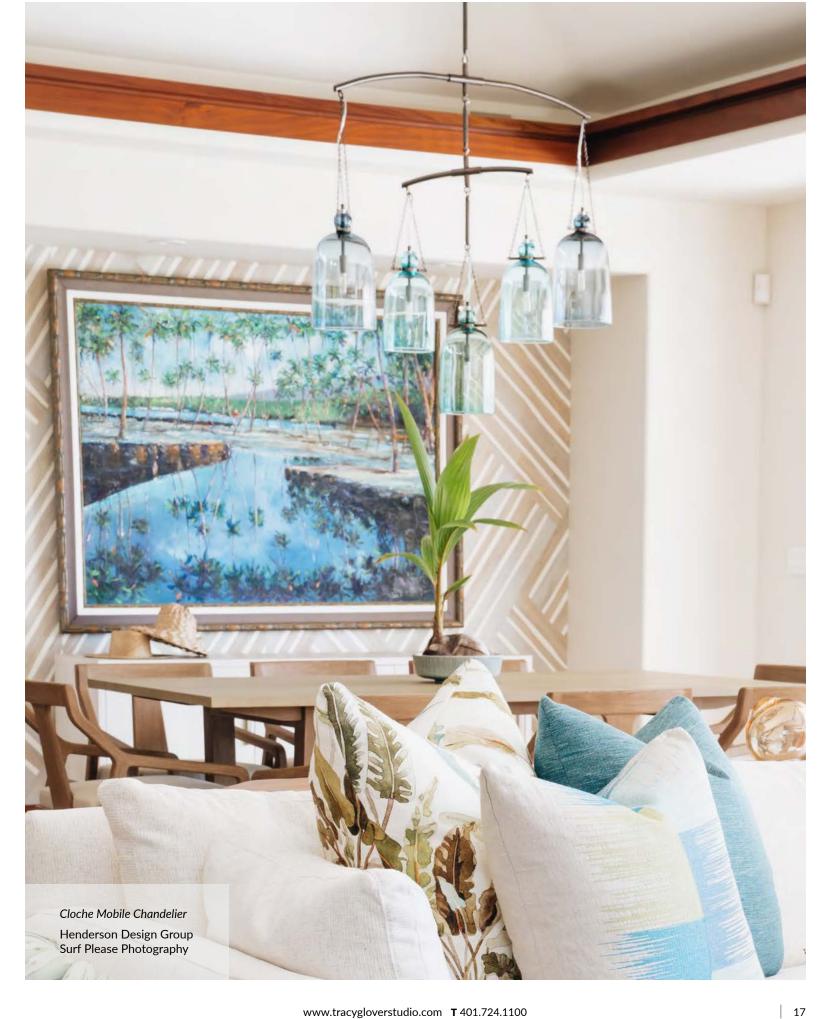

### **Dixie Collection**

Light the way – your way! The adjustable Dixie Sconce collection is a modern and elegant means to place a spot of light exactly where you need it.

Cloche Collection. Cloches hung singly as pendants and sconces, balanced delicately from mobiles, and lined up smartly on linear canopies.