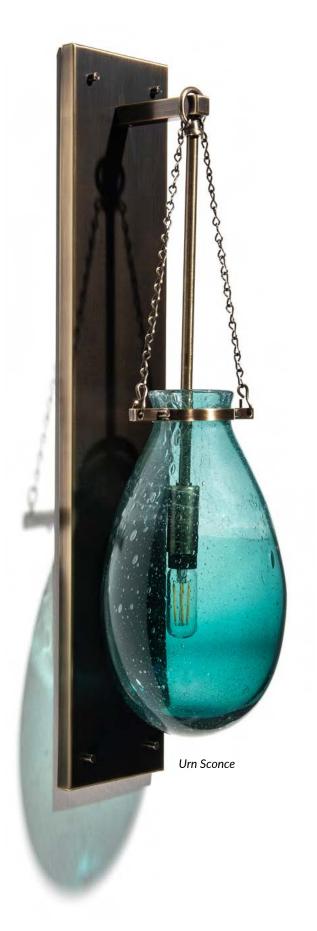

### **Dixie Collection**

Light the way – your way! The adjustable Dixie Sconce collection is a modern and elegant means to place a spot of light exactly where you need it.

Cloche Collection. Cloches hung singly as pendants and sconces, balanced delicately from mobiles, and lined up smartly on linear canopies.