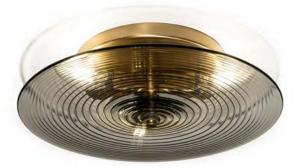

Rondel Flushmount

**Rondel Collection.** 

Beautiful glass rondels
diffuse and bounce light and
color. A myriad of mounting
options, for use on ceilings
and walls. Hang them singly,
doubly, and triply!

| 11