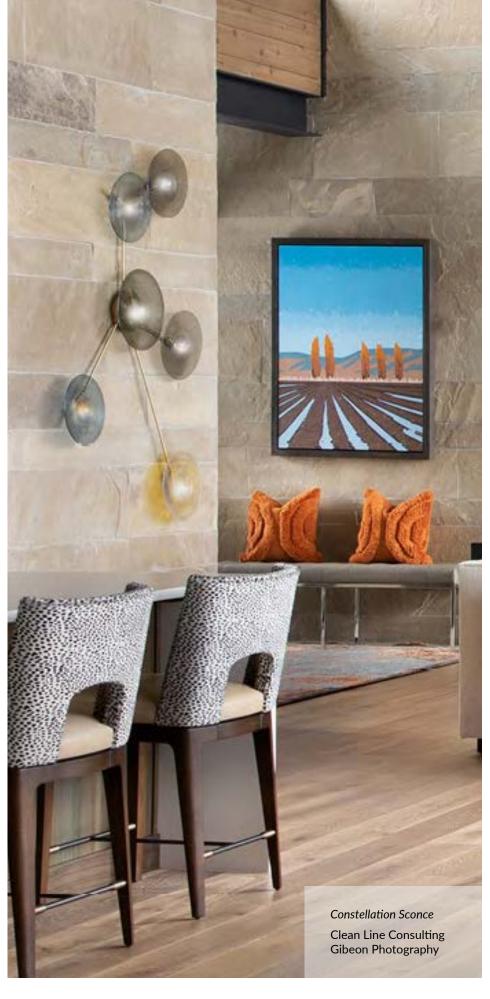

#### **Constellation Collection.**

Use Constellation sconces and chandeliers to create your own night sky. Unique configurations available.