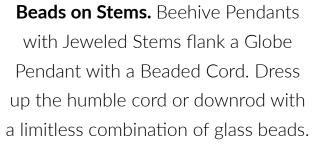

Rondel Flushmount

**Rondel Collection.** 

Beautiful glass rondels
diffuse and bounce light and
color. A myriad of mounting
options, for use on ceilings
and walls. Hang them singly,
doubly, and triply!

| 11