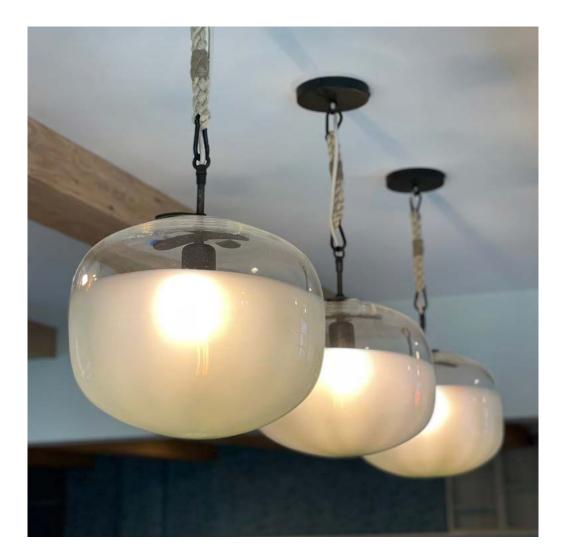

# TRACY GLOVER

OBJECTS AND LIGHTING





**Enchanted Forest Lanterns.** Stylized tree shapes made from blown glass and mounted on metal trunks. Enjoy one by itself or put together your own forest.



Willow sculpture, Cypress

Lantern, Globe sculpture, Cypress sculpture, Willow Lantern, Onion Lantern

Onion Lantern, Globe

Onion Lantern

Lantern, Cypress Lantern,



Cover shot: Whitney Architects Hall+Merrick+Mccaugherty Photographers

(tg) TRACY GLOVER







(g) TRACY GLOVER



#### **Constellation Collection.**

Use Constellation sconces and chandeliers to create your own night sky. Unique configurations available.





### **Teardrop Collection.**

The Teardrop is a sensuous shape, reminiscent of a glassblower's bubble. It dangles lightly from a slender cord, available as a sconce or pendant, or grouped in multiples from a shared canopy.









Rondel Flushmount









**Rondel Collection.** 

Beautiful glass rondels
diffuse and bounce light and
color. A myriad of mounting
options, for use on ceilings
and walls. Hang them singly,
doubly, and triply!

| 11

### **Dixie Collection**

Light the way – your way! The adjustable Dixie Sconce collection is a modern and elegant means to place a spot of light exactly where you need it.