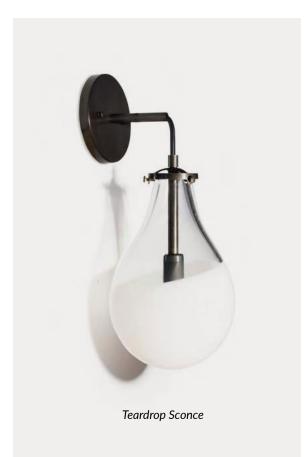

### **Teardrop Collection.**

The Teardrop is a sensuous shape, reminiscent of a glassblower's bubble. It dangles lightly from a slender cord, available as a sconce or pendant, or grouped in multiples from a shared canopy.