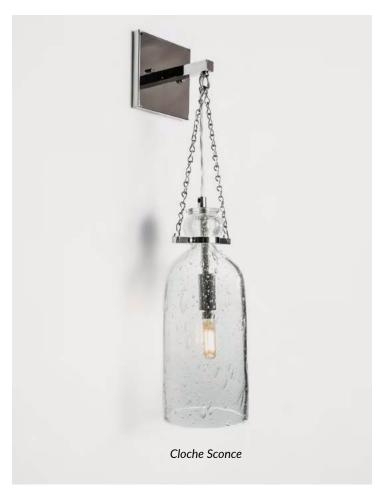

### **Dixie Collection**

Light the way – your way! The adjustable Dixie Sconce collection is a modern and elegant means to place a spot of light exactly where you need it.

Cloche Collection. Cloches hung singly as pendants and sconces, balanced delicately from mobiles, and lined up smartly on linear canopies.