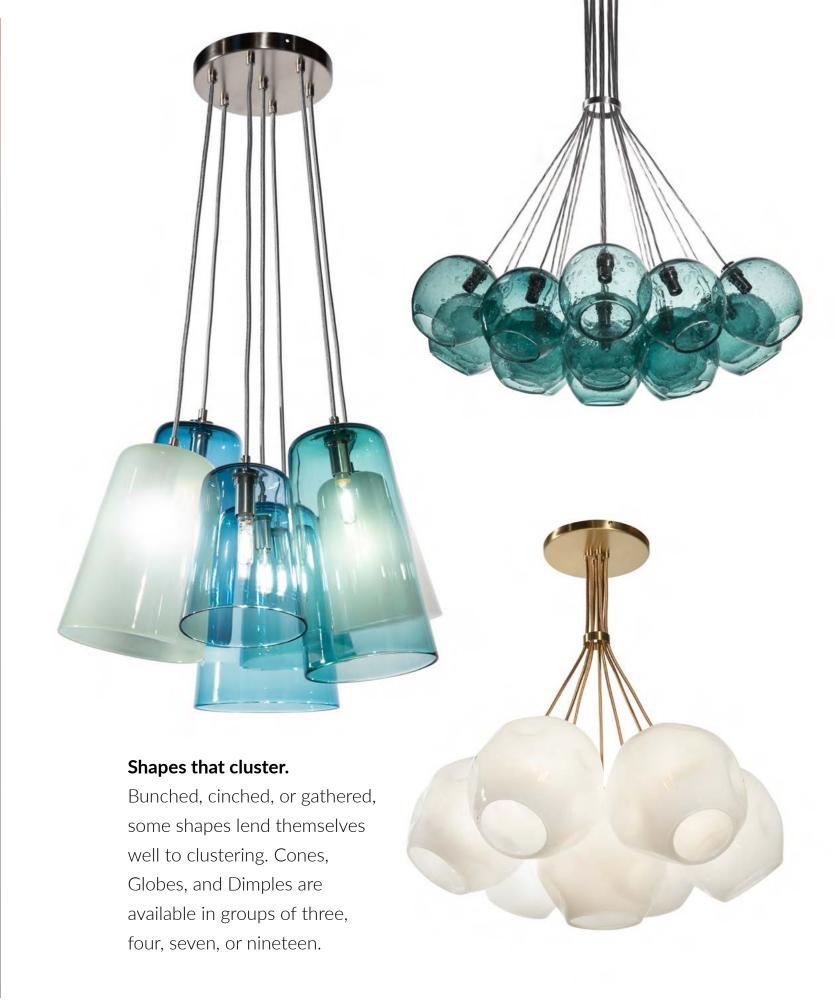

Barrel, Canister, Dimple, Enoki, Globe, and Onion shapes can be hung from cords or downrods, solo or on multiport canopies. Also available as a sconce.

**Barrel Pendants** Kennernecht Design, Greg Premru Photography