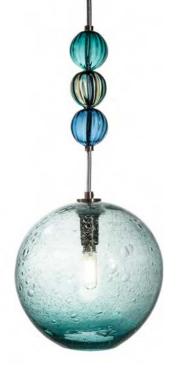

Rondel Flushmount

**Rondel Collection.** 

Beautiful glass rondels
diffuse and bounce light and
color. A myriad of mounting
options, for use on ceilings
and walls. Hang them singly,
doubly, and triply!

| 11