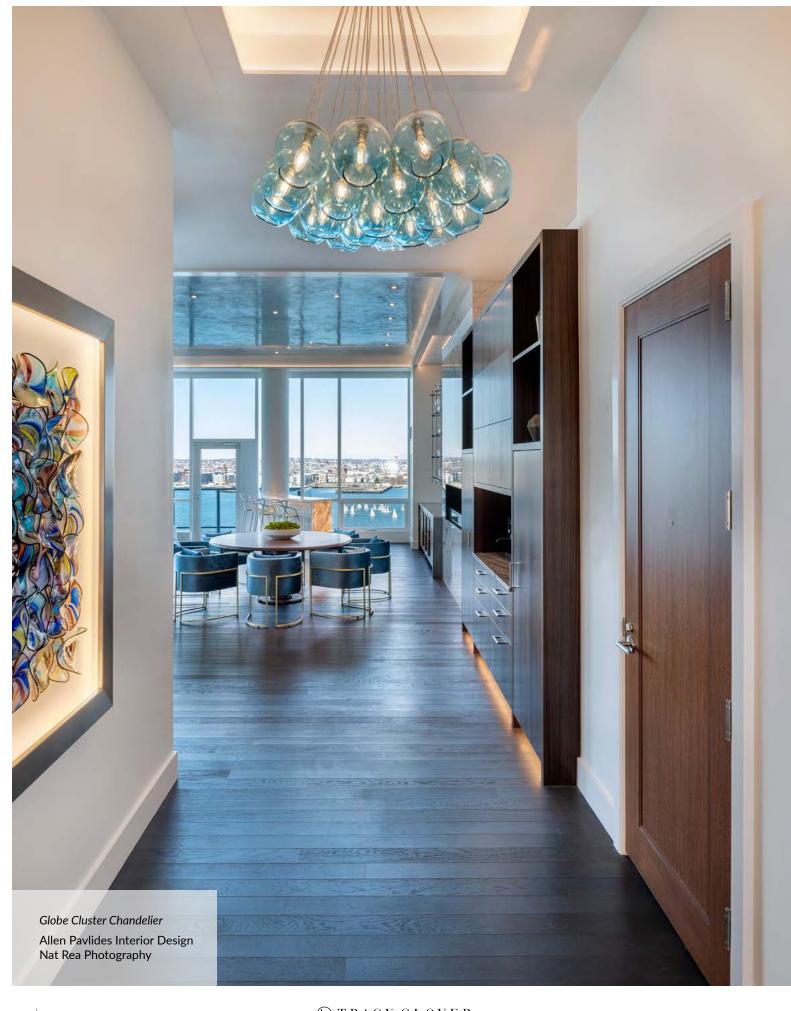

(g) TRACY GLOVER



#### **Constellation Collection.**

Use Constellation sconces and chandeliers to create your own night sky. Unique configurations available.





### **Teardrop Collection.**

The Teardrop is a sensuous shape, reminiscent of a glassblower's bubble. It dangles lightly from a slender cord, available as a sconce or pendant, or grouped in multiples from a shared canopy.









Rondel Flushmount









**Rondel Collection.** 

Beautiful glass rondels
diffuse and bounce light and
color. A myriad of mounting
options, for use on ceilings
and walls. Hang them singly,
doubly, and triply!

| 11

### **Dixie Collection**

Light the way – your way! The adjustable Dixie Sconce collection is a modern and elegant means to place a spot of light exactly where you need it.













Cloche Collection. Cloches hung singly as pendants and sconces, balanced delicately from mobiles, and lined up smartly on linear canopies.



16











Roman glass, reconfigured for modern times. Elegant and timeless, the Trumpet comes in several sizes and is also available as a sconce.













This series of fixtures were designed to be an interchangable set of parts that combine well or look great used alone.

Barrel, Canister, Dimple, Enoki, Globe, and Onion shapes can be hung from cords or downrods, solo or on multiport canopies. Also available as a sconce.



**Barrel Pendants** Kennernecht Design, Greg Premru Photography



Lucia Chandelier Embellishments Interior Design, Jared Kuzia Photography



Onion Semiflushmount





Dimple Semiflushmount



Globe Pendant



Eno