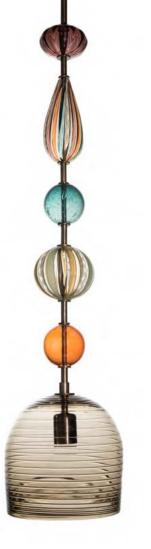

slender cord, available as a sconce or pendant, or grouped in multiples from a shared canopy.









Rondel Flushmount









**Rondel Collection.** 

Beautiful glass rondels
diffuse and bounce light and
color. A myriad of mounting
options, for use on ceilings
and walls. Hang them singly,
doubly, and triply!

| 11

### **Dixie Collection**

Light the way – your way! The adjustable Dixie Sconce collection is a modern and elegant means to place a spot of light exactly where you need it.













Cloche Collection. Cloches hung singly as pendants and sconces, balanced delicately from mobiles, and lined up smartly on linear canopies.



16











Roman glass, reconfigured for modern times. Elegant and timeless, the Trumpet comes in several sizes and is also available as a sconce.













This series of fixtures were designed to be an interchangable set of parts that combine well or look great used alone.

Barrel, Canister, Dimple, Enoki, Globe, and Onion shapes can be hung from cords or downrods, solo or on multiport canopies. Also available as a sconce.



**Barrel Pendants** Kennernecht Design, Greg Premru Photography



Lucia Chandelier Embellishments Interior Design, Jared Kuzia Photography



Onion Semiflushmount





Dimple Semiflushmount



Globe Pendant



Enoki Pendant



**Canister Pendant** 



## TRACY GLOVER

59 Blackstone Avenue, Unit 11 Pawtucket, Rhode Island 02860 tracygloverstudio.com sales@tracygloverstudio.com tel 401.724.1100