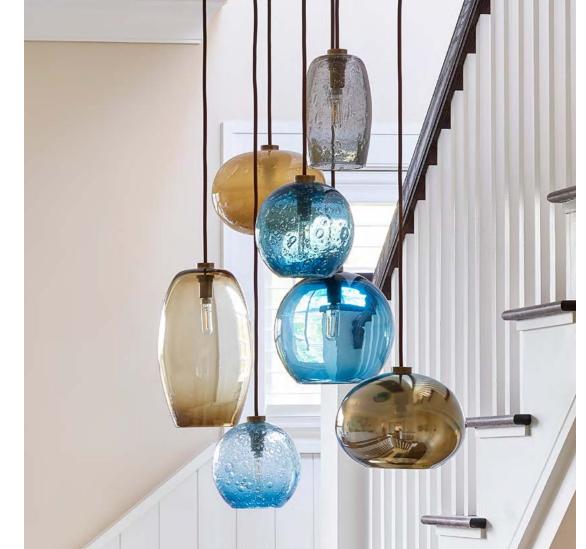

Lucia Chandelier Embellishments Interior Design, Jared Kuzia Photography

Onion Semiflushmount

Dimple Semiflushmount

Globe Pendant

Enoki Pendant

**Canister Pendant** 