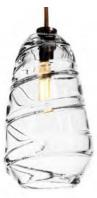

16

Roman glass, reconfigured for modern times. Elegant and timeless, the Trumpet comes in several sizes and is also available as a sconce.

This series of fixtures were designed to be an interchangable set of parts that combine well or look great used alone.