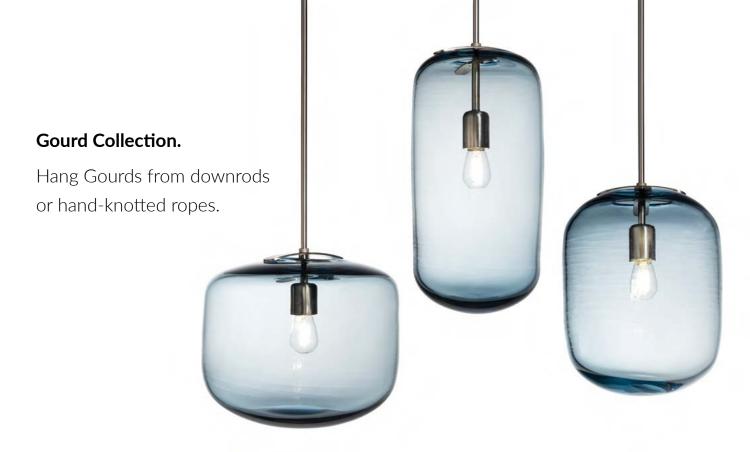

# TRACY GLOVER

OBJECTS AND LIGHTING





**Enchanted Forest Lanterns.** Stylized tree shapes made from blown glass and mounted on metal trunks. Enjoy one by itself or put together your own forest.



Willow sculpture, Cypress

Lantern, Globe sculpture, Cypress sculpture, Willow Lantern, Onion Lantern

Onion Lantern, Globe

Onion Lantern

Lantern, Cypress Lantern,



Cover shot: Whitney Architects Hall+Merrick+Mccaugherty Photographers

(tg) TRACY GLOVER







(g) TRACY GLOVER



#### **Constellation Collection.**

Use Constellation sconces and chandeliers to create your own night sky. Unique configurations available.





### **Teardrop Collection.**

The Teardrop is a sensuous shape, reminiscent of a glassblower's bubble. It dangles lightly from a slender cord, available as a sconce or pendant, or grouped in multiples from a shared canopy.









Rondel Flushmount









**Rondel Collection.** 

Beautiful glass rondels
diffuse and bounce light and
color. A myriad of mounting
options, for use on ceilings
and walls. Hang them singly,
doubly, and triply!

| 11

### **Dixie Collection**

Light the way – your way! The adjustable Dixie Sconce collection is a modern and elegant means to place a spot of light exactly where you need it.