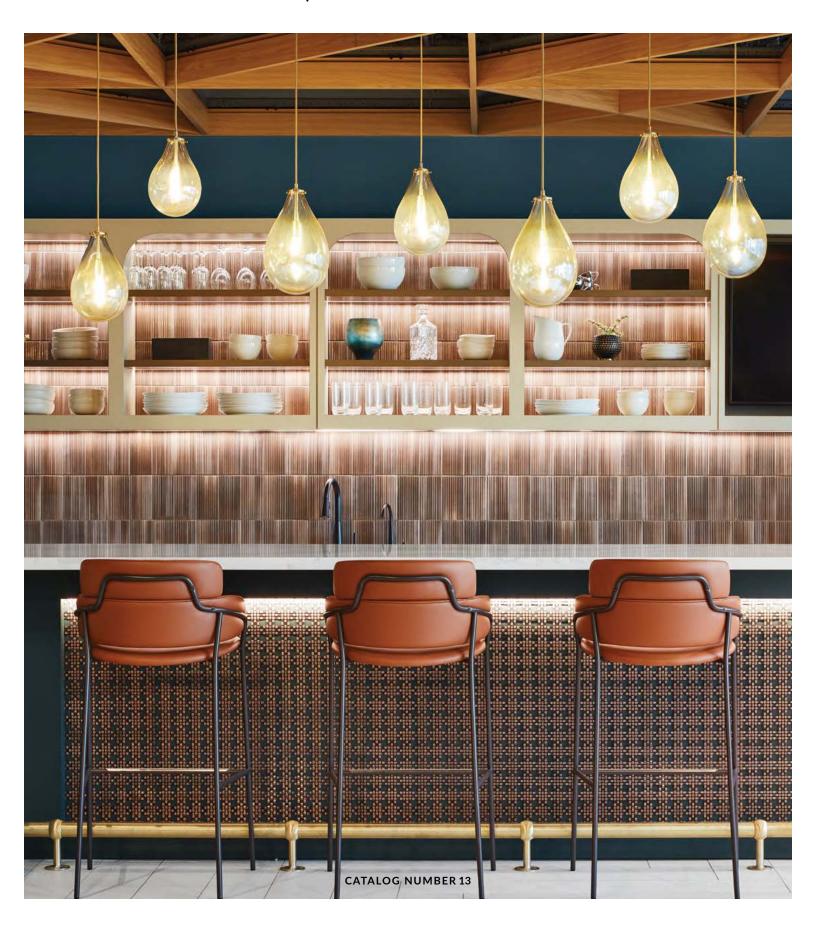

### **Teardrop Collection.**

The Teardrop is a sensuous shape, reminiscent of a glassblower's bubble. It dangles lightly from a slender cord, available as a sconce or pendant, or grouped in multiples from a shared canopy.