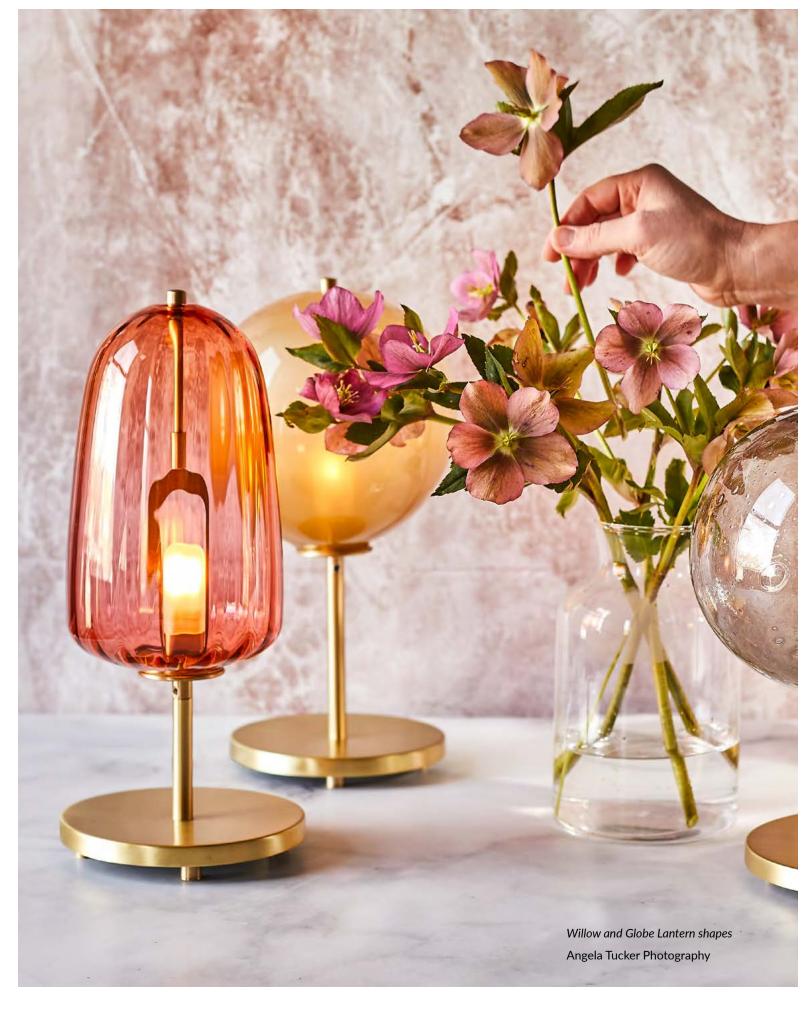

# TRACY GLOVER

OBJECTS AND LIGHTING

**Enchanted Forest Lanterns.** Stylized tree shapes made from blown glass and mounted on metal trunks. Enjoy one by itself or put together your own forest.

Willow sculpture, Cypress