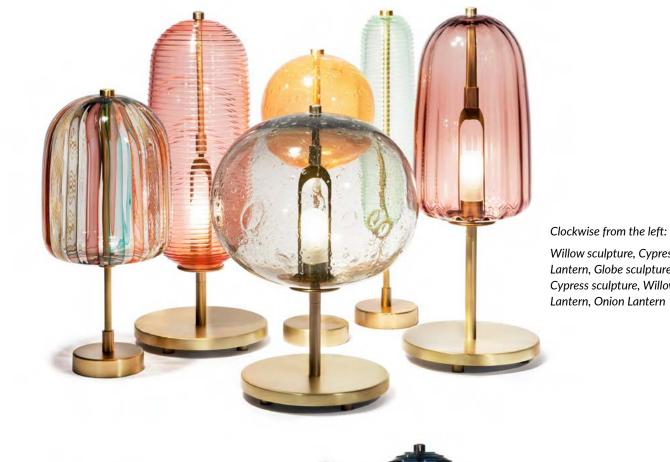

# TRACY GLOVER

OBJECTS AND LIGHTING

**Enchanted Forest Lanterns.** Stylized tree shapes made from blown glass and mounted on metal trunks. Enjoy one by itself or put together your own forest.

Willow sculpture, Cypress

Lantern, Globe sculpture, Cypress sculpture, Willow Lantern, Onion Lantern

Onion Lantern, Globe

Onion Lantern

Lantern, Cypress Lantern,

Cover shot: Whitney Architects Hall+Merrick+Mccaugherty Photographers