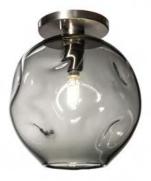

Rondel Flushmount

**Rondel Collection.** 

Beautiful glass rondels
diffuse and bounce light and
color. A myriad of mounting
options, for use on ceilings
and walls. Hang them singly,
doubly, and triply!

| 11