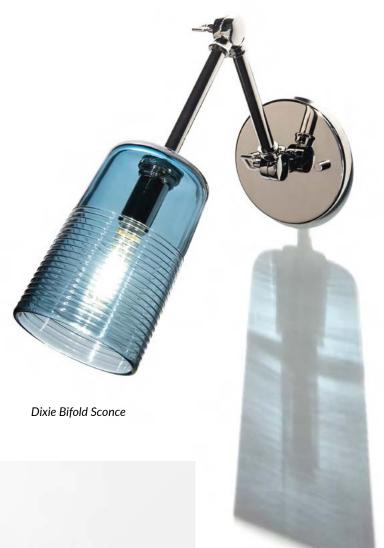

### **Dixie Collection**

Light the way – your way! The adjustable Dixie Sconce collection is a modern and elegant means to place a spot of light exactly where you need it.

Cloche Collection. Cloches hung singly as pendants and sconces, balanced delicately from mobiles, and lined up smartly on linear canopies.