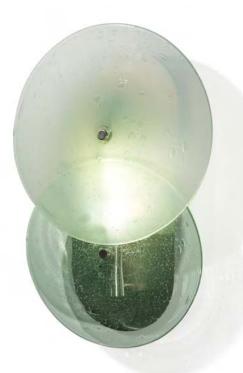

Rondel Flushmount

**Rondel Collection.** 

Beautiful glass rondels
diffuse and bounce light and
color. A myriad of mounting
options, for use on ceilings
and walls. Hang them singly,
doubly, and triply!

| 11