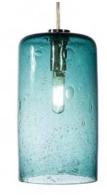

Barrel, Canister, Dimple, Enoki, Globe, and Onion shapes can be hung from cords or downrods, solo or on multiport canopies. Also available as a sconce.

**Barrel Pendants** Kennernecht Design, Greg Premru Photography

Lucia Chandelier Embellishments Interior Design, Jared Kuzia Photography

Onion Semiflushmount

Dimple Semiflushmount

Globe Pendant

Enoki Pendant

**Canister Pendant** 