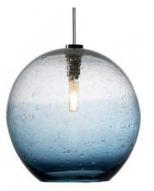

Barrel, Canister, Dimple, Enoki, Globe, and Onion shapes can be hung from cords or downrods, solo or on multiport canopies. Also available as a sconce.

**Barrel Pendants** Kennernecht Design, Greg Premru Photography

Lucia Chandelier Embellishments Interior Design, Jared Kuzia Photography

Onion Semiflushmount

Dimple Semiflushmount

Globe Pendant

Enoki Pendant

**Canister Pendant** 