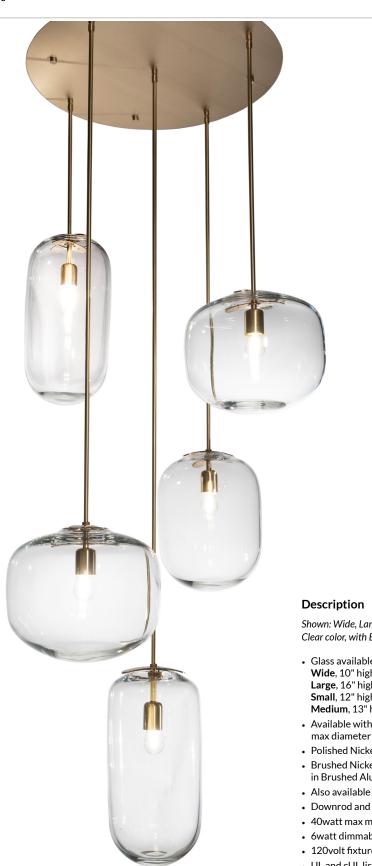

OBJECTS AND LIGHTING

Shown: Wide, Large and Medium Gourds in Smooth pattern, Clear color, with Brushed Brass finish

- Glass available in these sizes:
  - Wide, 10" high x 12" wide
  - Large, 16" high x 8" wide
  - Small, 12" high x 6" wide
  - Medium, 13" high x 10" wide;
- Available with a Square, Round, or Rectangular canopy; max diameter 46" and 8' wide
- Polished Nickel not available in sizes larger than 22"
- Brushed Nickel canopies larger than 12" will be made in Brushed Aluminum with Brushed Nickel hardware
- Also available to be hung by Rope
- Downrod and Rope are not field adjustible
- 40watt max medium-based socket
- 6watt dimmable LED bulb, included
- 120volt fixture
- UL and cUL listed