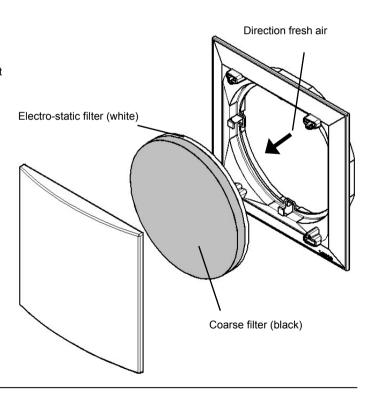

## Installation

Remove the existing filter and insert the pollen filter as shown. The black coarse filter can be washed out regularly under warm water. We recommend an interval of 3 months. The white electro-static filter should be replaced when the filter change indicator of the respective device lights up.