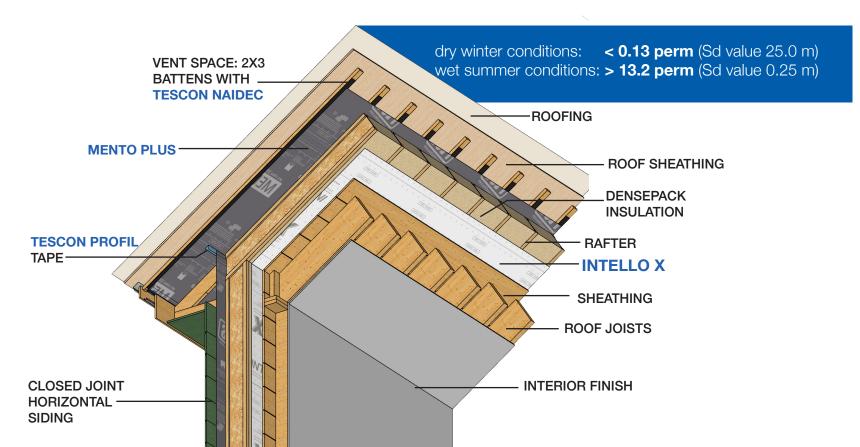

## 4張INTELLO X

commercial airbarrier membrane and high performance smart vapor retarder

NTELLO X is the next generation of proclima's vapor variable membranes. This smart vapor retarder can be a temporary WRB or roof underlayment. INTELLO X is a vapor variable retarder and airtightness membrane that offers the highest level of protection for insulated assemblies against moisture induced damages in structures with challenging constructions such as vapor closed flat/pitched roofs or walls.

More importantly, it gives structural systems a previously unachievable level of protection from structural damage (from condensation), even under extreme climatic conditions, due to its intelligent vapor retarding properties- retarding in winter (0.13 perm), while it can open up when needed in summer (>13perm).

**INTELLO X** can be used as a temporary roof during the construction phase for roof pitches of 3:12" (>15°) and higher walkable and waterproof

## **ADVANTAGES** and **APPLICATIONS**

**INTELLO X** is hydrosafe, providing protection when challenging job sites are wet and might otherwise moisture load the assemblies.

**INTELLO X** can be used with densepack insulations as well as all types of batt insulations and insulation boards.

INTELLO X is suitable for use inboard of insulated metal stud walls, exterior airsealing of CLTs construction, prefab panels, vapor closed flat roofs, green roofs, and unvented pitched roofs with vapor-closed outboard roofing.

INTELLO X can be taped or adhere on both sides because of the PP covers. This means connections at transitioning around floors, columns and roof connections are as robust and durable as possible.