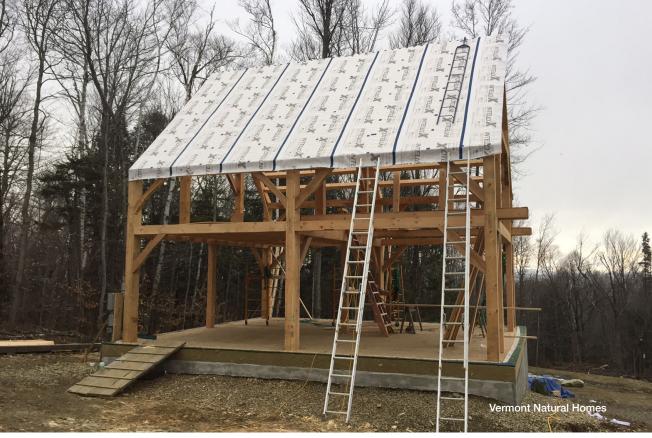

**INTELLO X** can be used as a temporary roof during the construction phase for roof pitches of 3:12" (>15°) and higher walkable and waterproof