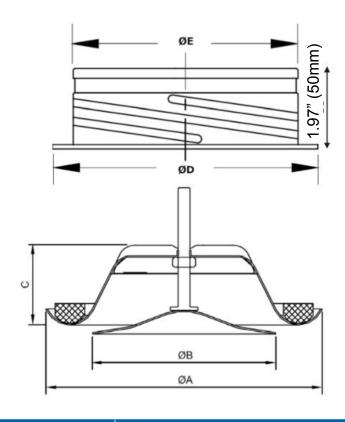

# **DIMENSIONS**

|                      | Ø 4.92" (125 mm) |
|----------------------|------------------|
| А                    | 6.69" (170 mm)   |
| В                    | 4.37" (111 mm)   |
| С                    | 1.81" (46 mm)    |
| D                    | 5.91" (150 mm)   |
| Е                    | 4.88" (124 mm)   |
| Weight of collar     | 8.11 oz          |
| Weight of valve body | 4.23 oz          |