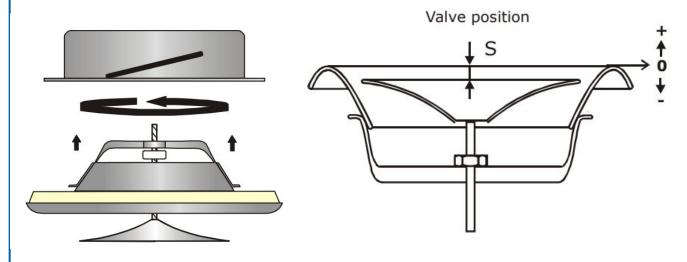

### CONSTRUCTION

The Brink supply diffuser is manufactured from steel sheet, powder coated. Standard color white (RAL9010). The valve body has a gasket, made of cellular plastic and the control disc, with screw spindle, enables easy regulation and positional locking. Fixing collar is manufactured from galvanized steel sheet.

## REGULATION AND MEASUREMENTS

Regulation of airflow is achieved by turning the control disc to change adjustment dimensions. The measurement of airflow is made by a pressure difference measurement with a separate measuring tube. Refer to airflow measurement diagrams for information.