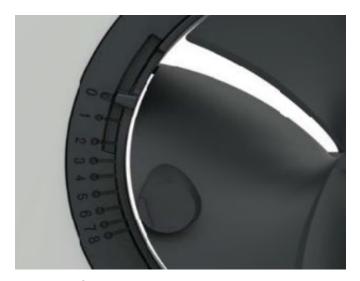

## **PROPERTIES**

- Universal design that fits everywhere
- Flexible for both air supply and air extract, suitable for wall and ceiling installation
- Innovative fan-shaped air distributor ensures enhanced air distribution to make maximum use of the Coanda effect
- Integrated 9-step air flow balancing valve
- Easy to measure airflow

## Brink Square Design Diffuser

9-step air flow balancing valve