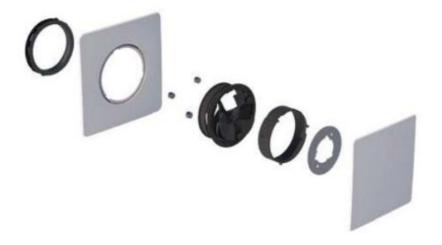

## BRINK SQUARE DESIGN DIFFUSER

High performance square design diffuser

## **PROPERTIES**

- Universal design that fits everywhere
- Flexible for both air supply and air extract, suitable for wall and ceiling installation
- Innovative fan-shaped air distributor ensures enhanced air distribution to make maximum use of the Coanda effect
- Integrated 9-step air flow balancing valve
- Easy to measure airflow

| Specifications       |                          |
|----------------------|--------------------------|
| Material             |                          |
| Border Flange        | Premium plastic material |
| Cover Plate          | Premium plastic material |
| Interior Parts       | Polypropelene            |
| Fixing Ring          | EPDM                     |
| Other                |                          |
| Color exterior parts | White - RAL 9016         |
| Connection           | 5" (125mm)               |
| Outflow Range        | 360°                     |
| Maximum air volume   | 44 CFM (75 m3/h          |