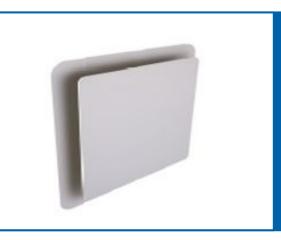

## BRINK SQUARE DESIGN DIFFUSER

High performance square design diffuser

## **PROPERTIES**

- Universal design that fits everywhere
- Flexible for both air supply and air extract, suitable for wall and ceiling installation
- Innovative fan-shaped air distributor ensures enhanced air distribution to make maximum use of the Coanda effect
- Integrated 9-step air flow balancing valve
- Easy to measure airflow