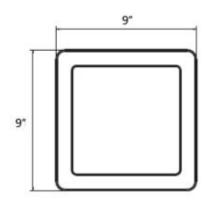

| Specifications       |                          |
|----------------------|--------------------------|
| Material             |                          |
| Border Flange        | Premium plastic material |
| Cover Plate          | Premium plastic material |
| Interior Parts       | Polypropelene            |
| Fixing Ring          | EPDM                     |
| Other                |                          |
| Color exterior parts | White - RAL 9016         |
| Connection           | 5" (125mm)               |
| Outflow Range        | 360°                     |
| Maximum air volume   | 44 CFM (75 m3/h          |