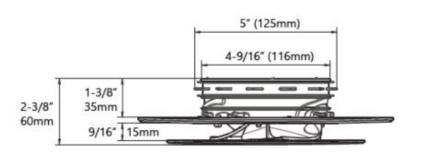

| Specifications       |                          |
|----------------------|--------------------------|
| Material             |                          |
| Border Flange        | Premium plastic material |
| Cover Plate          | Premium plastic material |
| Interior Parts       | Polypropelene            |
| Fixing Ring          | EPDM                     |
| Other                |                          |
| Color exterior parts | White - RAL 9016         |
| Connection           | 5" (125mm)               |
| Outflow Range        | 360°                     |
| Maximum air volume   | 44 CFM (75 m3/h          |