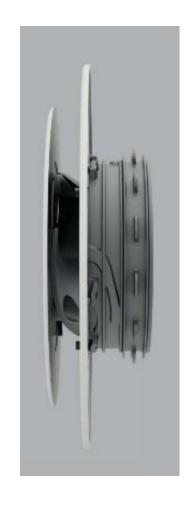

## **PROPERTIES**

- Universal design that fits everywhere
- Flexible for both air supply and air extract, suitable for wall and ceiling installation
- Innovative fan-shaped air distributor ensures enhanced air distribution to make maximum use of the Coanda effect
- Integrated 9-step air flow balancing valve
- Easy to measure airflow

## Brink Square Design Diffuser

9-step air flow balancing valve