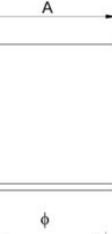

## TECHNICAL SPECS

| Material | Stainless steel |
|----------|-----------------|
| Screen   | Mesh 1 cm3 /8 " |

| Dimensic | ons in inches | s (mm)    |      |
|----------|---------------|-----------|------|
| Ø        | А             | В         | С    |
| 7-7/8"   | 9-13/16"      | 11-5/8"   | 2"   |
| 200      | (250)         | (295)     | (50) |
| 7"       | 9-1/16"       | 10 -13/16 | 2"   |
| (180)    | (230)         | (275)     | (50) |