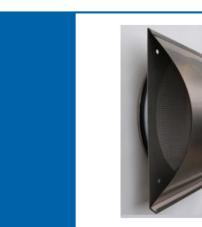

## BENEFITS

- Air intake and exhaust made of stainless steel
- Drip at on bottom prevents dust/dirt on facade
- Low flow resistance
- Protection against gusts by cover.