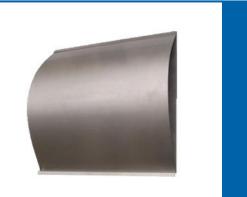

## BENEFITS

- Air intake and exhaust made of stainless steel
- Drip at on bottom prevents dust/dirt on facade
- Low flow resistance
- Protection against gusts by cover.