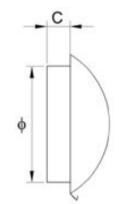

## TECHNICAL SPECS

| Material | Stainless steel |
|----------|-----------------|
| Screen   | Mesh 1 cm3 /8 " |

| Dimensic | ons in inches | s (mm)    |      |
|----------|---------------|-----------|------|
| Ø        | А             | В         | С    |
| 7-7/8"   | 9-13/16"      | 11-5/8"   | 2"   |
| 200      | (250)         | (295)     | (50) |
| 7"       | 9-1/16"       | 10 -13/16 | 2"   |
| (180)    | (230)         | (275)     | (50) |