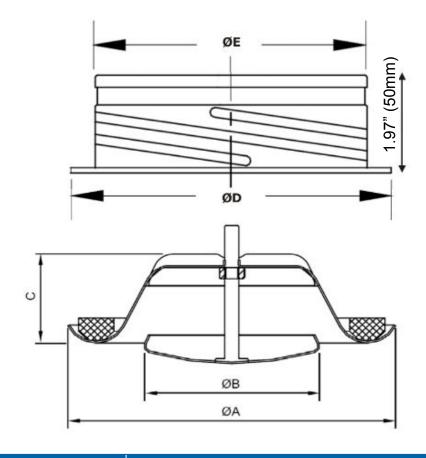

## **DIMENSIONS**

|                      | Ø 4.92" (125 mm) |
|----------------------|------------------|
| Α                    | 6.69" (170 mm)   |
| В                    | 3.90" (99 mm)    |
| С                    | 1.81" (46 mm)    |
| D                    | 5.91" (150 mm)   |
| Е                    | 4.88" (124 mm)   |
| Weight of collar     | 8.11 oz          |
| Weight of valve body | 4.23 oz          |