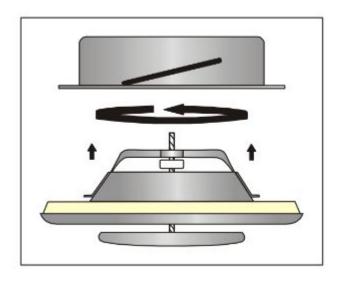

## REGULATION AND MEASUREMENTS

Regulation of airflow is achieved by turning the control disc to change adjustment dimensions. The measurement of airflow is made by a pressure difference measurement with a separate measuring tube. Refer to airflow measurement diagrams for information.