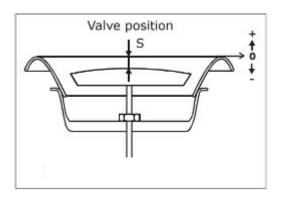

## REGULATION AND MEASUREMENTS

Regulation of airflow is achieved by turning the control disc to change adjustment dimensions. The measurement of airflow is made by a pressure difference measurement with a separate measuring tube. Refer to airflow measurement diagrams for information.