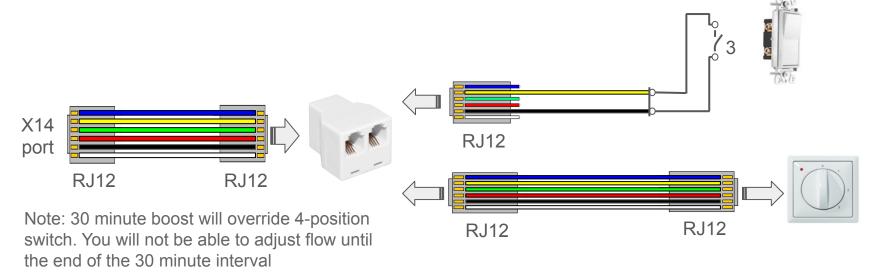

## Electrical connection accessories (1 of 3)

Automatic boost timer 30 Minute Boost (goes to highest flow rate)

- 1. Connect RJ12 to X14 port on Brink FLAIR or PLUS PCB
- 2. Connect yellow and black wires to momentary switch

X14 port

**RJ12** 

3. To activate boost mode, press switch less than 1 second

## Electrical connection accessories (2 of 3)

4-Position Switch wiring (adjust the flow setting of the Brink FLAIR remotely)

- 1. Connect male to male RJ12 to X14 port on Brink FLAIR
- 2. Connect RJ12 to port on 4-position switch

## 4-Position switch and Boost switches

- 1. Connect RJ12 to X14 port on FLAIR or PLUS PCB
- 2. Connect RJ12 to splitter

3. Connect additional RJ12 cables to boost switches and 4-position switch as shown on page 1 and 2