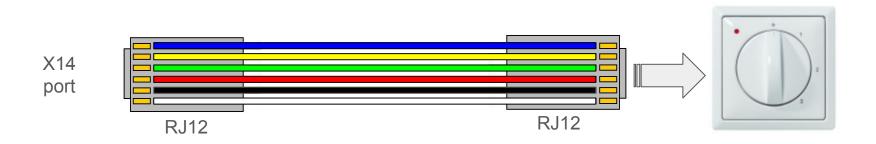

## Electrical connection accessories (2 of 3)

4-Position Switch wiring (adjust the flow setting of the Brink FLAIR remotely)

- 1. Connect male to male RJ12 to X14 port on Brink FLAIR
- 2. Connect RJ12 to port on 4-position switch