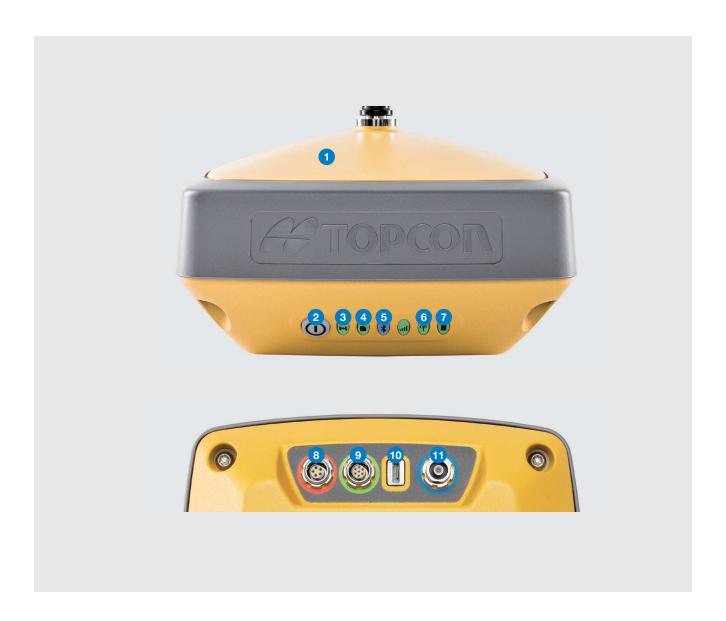

- 1 Fence Antenna®
- 2 Power Button
- 3 Status
- 4 Recording

- 5 Bluetooth®
- 6 RxTx
- 7 Battery
- 8 Power Input

- 9 Serial
- 10 Micro USB
- 111 External GNSS Antenna