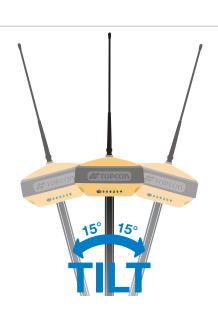

### **TILT – Topcon Integrated Leveling Techn ology**

The HiPer VR incorporates a revolutionary 9-axis inertial measurement unit (IMU) and an ultra-compact 3-axis eCompass. This advanced technology compensates for mis-leveled and out of plumb field measurements by as much as 15 degrees.

Awkward shots on steep slopes or hard to reach spots are now a breeze with TILT.