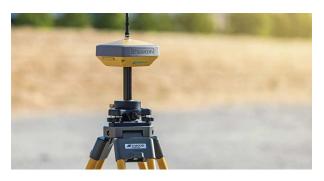

### **TILT – Topcon Integrated Leveling Techn ology**

The HiPer VR incorporates a revolutionary 9-axis inertial measurement unit (IMU) and an ultra-compact 3-axis eCompass. This advanced technology compensates for mis-leveled and out of plumb field measurements by as much as 15 degrees.

Awkward shots on steep slopes or hard to reach spots are now a breeze with TILT.