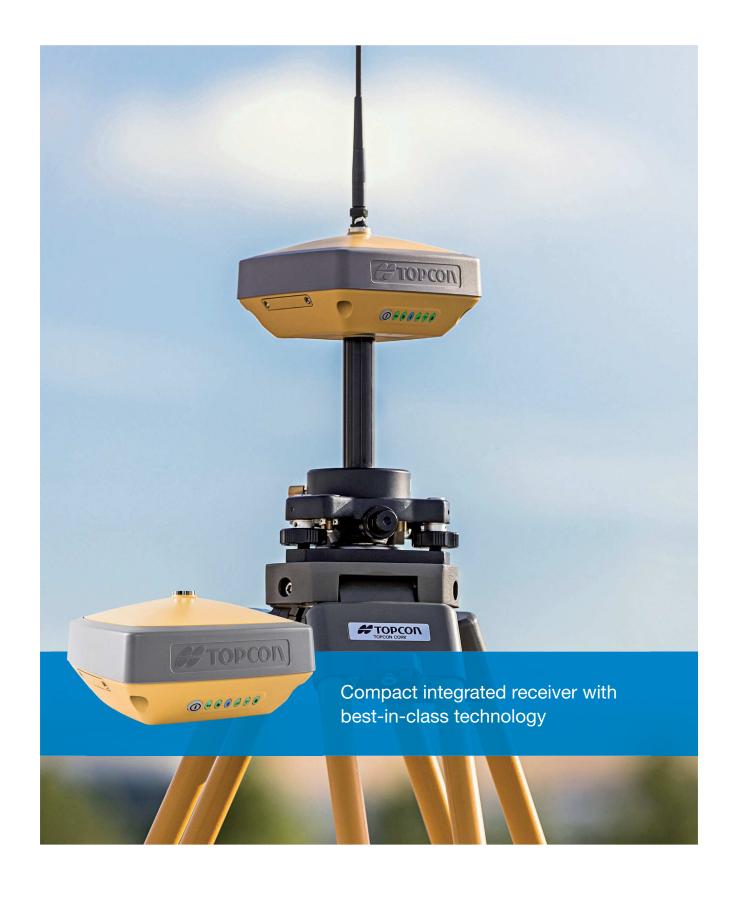

# Versatile GNSS Receiver

HiPer VR

# Complete, Cutting-edge Performance

### HiPer VR

#### **Better form and function**

The HiPer VR is versatile and rugged, designed with the most advanced GNSS technology delivering precise measurements in the most challenging of environments. Topcon patented Universal Tracking Channels™ technology provides the industry's most efficient approach in identifying and using every satellite signal. All constellation signals are tracked automatic ally from any available channel. Thus, reaching maximum performance with a reduced number of channels.

Easy to learn and use, this versatile solution with signal scrubbing Fence Antenna® provides ultimate signal lock, high-accuracy RTK positioning, multiple communication configurations and LongLink™ interference-free communication that will help complete your work with precision and speed.