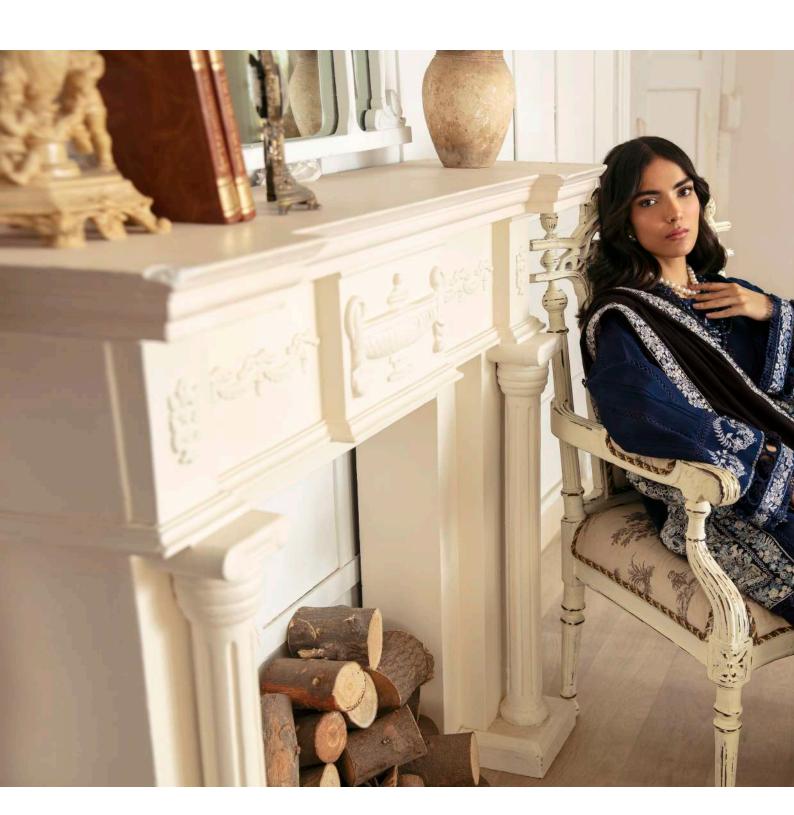

The teal hue of this attire is brought to life on a luxuriously textured fabric, further enhanced by exquisite embroidery that is a true testament to craftsmanship. The ensemble is flawlessly complemented by a finely embroidered woolen shawl, meticulously crafted to provide warmth and comfort during chilly winter days. The shawl effortlessly harmonizes with the outfit, creating a seamless union of opulence and grace. To complete the ensemble, a solid plain trouser with intricate details is introduced, adding a touch of sophistication and refinement. This combination of elements results in a truly captivating ensemble that exudes elegance and style.