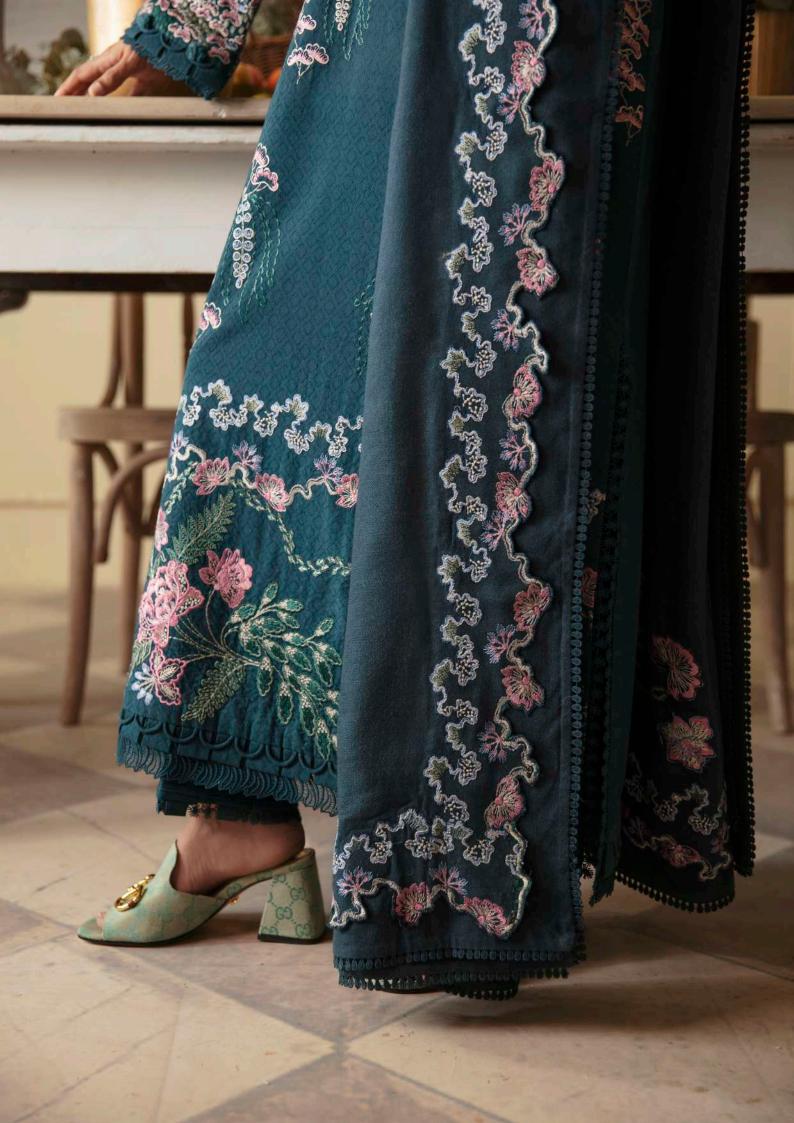

The teal hue of this attire is brought to life on a luxuriously textured fabric, further enhanced by exquisite embroidery that is a true testament to craftsmanship. The ensemble is flawlessly complemented by a finely embroidered woolen shawl, meticulously crafted to provide warmth and comfort during chilly winter days. The shawl effortlessly harmonizes with the outfit, creating a seamless union of opulence and grace. To complete the ensemble, a solid plain trouser with intricate details is introduced, adding a touch of sophistication and refinement. This combination of elements results in a truly captivating ensemble that exudes elegance and style.