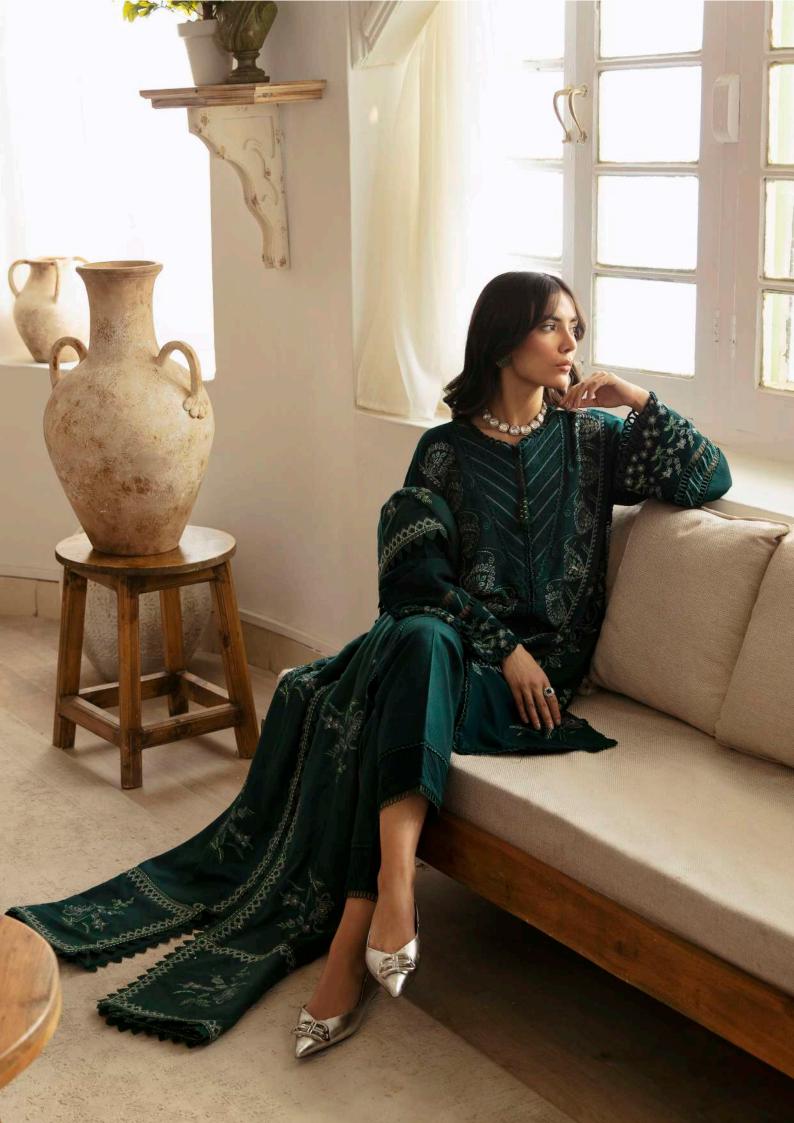

### **PANTS**

|        | S  | М  | L  |
|--------|----|----|----|
| Length | 36 | 37 | 37 |
| Waist  | 30 | 32 | 34 |
| Hip    | 38 | 42 | 44 |
| Hem    | 7  | 7  | 7  |

'Indulge in the allure of the natural world with this breathtaking green ensemble. Meticulously fashioned from opulent karardi fabric, it boasts intricate floral details, culminating in a captivating deep V neckline. The attire is bedecked with striking floral vines and elegantly rendered botanical motifs in mesmerizing shades of monochrome. Elevate your ensemble with the addition of an acrylic shawl, lavishly adorned with exquisite embroidered boxes along the hem and a gracefully embroidered border on all sides. Embrace the profound beauty of nature, meticulously interwoven into every meticulously crafted stitch.