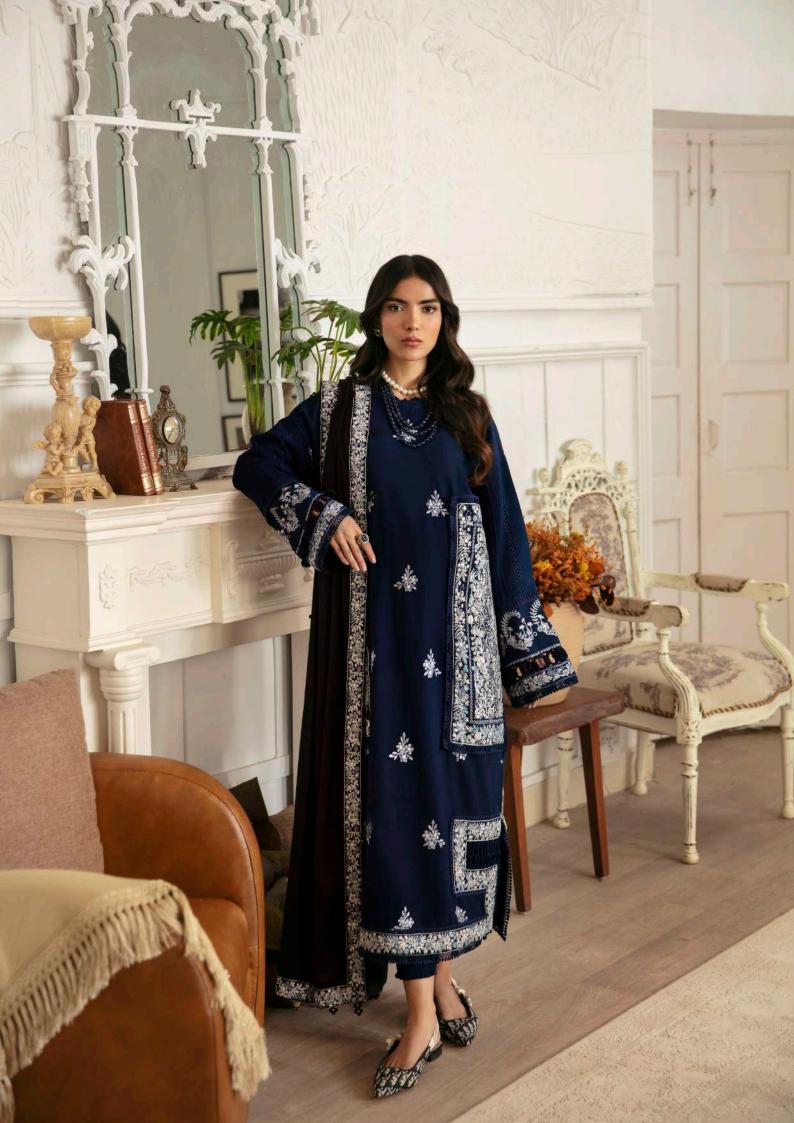

The teal hue of this attire is brought to life on a luxuriously textured fabric, further enhanced by exquisite embroidery that is a true testament to craftsmanship. The ensemble is flawlessly complemented by a finely embroidered woolen shawl, meticulously crafted to provide warmth and comfort during chilly winter days. The shawl effortlessly harmonizes with the outfit, creating a seamless union of opulence and grace. To complete the ensemble, a solid plain trouser with intricate details is introduced, adding a touch of sophistication and refinement. This combination of elements results in a truly captivating ensemble that exudes elegance and style.