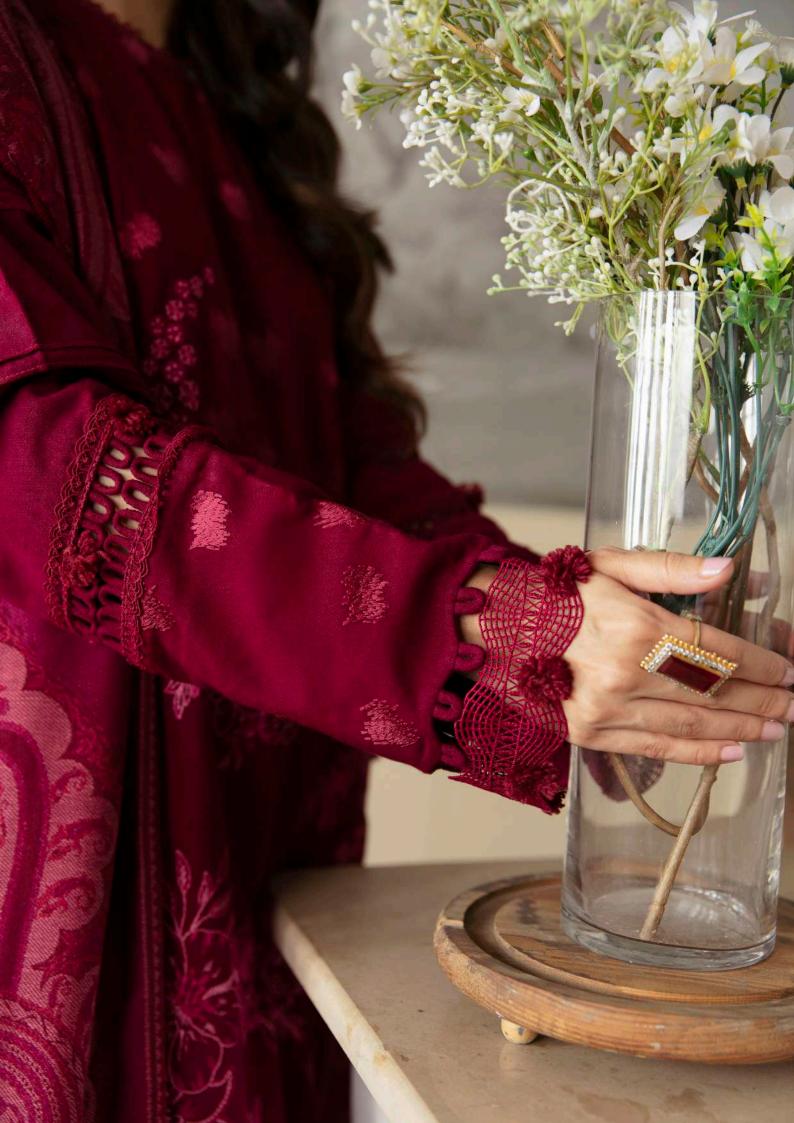

|        | S  | М  | L  |
|--------|----|----|----|
| Length | 36 | 37 | 37 |
| Waist  | 30 | 32 | 34 |
| Hip    | 38 | 42 | 44 |
| Hem    | 7  | 7  | 7  |

'Elevate your style with this modern take on traditional elegance. The straight two panel composition of the shirt boasts intricate details and refined elements that are sure to make you stand out. Blue Karandi shirt is beautifully composed in shikargah embroidery rendered in the hues of teals, violets and blues, Complete the look with exquisite teal jacquard shawl for added texture and captivating design.