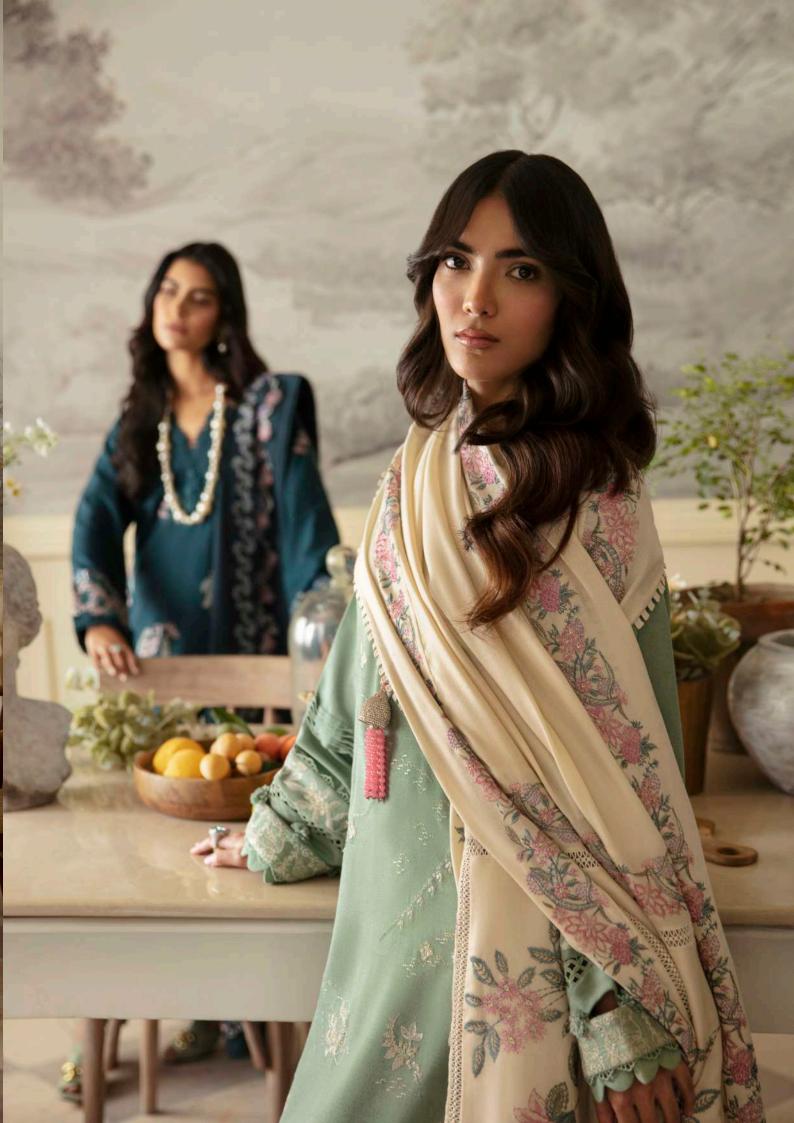

|        | S  | М  | L  |
|--------|----|----|----|
| Length | 36 | 37 | 37 |
| Waist  | 30 | 32 | 34 |
| Hip    | 38 | 42 | 44 |
| Hem    | 7  | 7  | 7  |

Embrace confidence and style in this mint karandi shirt, adorned with a stunning botanical design and intricate details that are both gorgeous and striking. The three panel shirt combines modernity with style, featuring subtle elements of refinement and elegance that are bound to turn heads. Paired with an off white acrylic shawl, this ensemble is the perfect addition to your wardrobe, offering a delicate texture and stunning design suitable for any occasion. Unleash your fashionable self and experience the timeless beauty of this botanical inspired masterpiece.