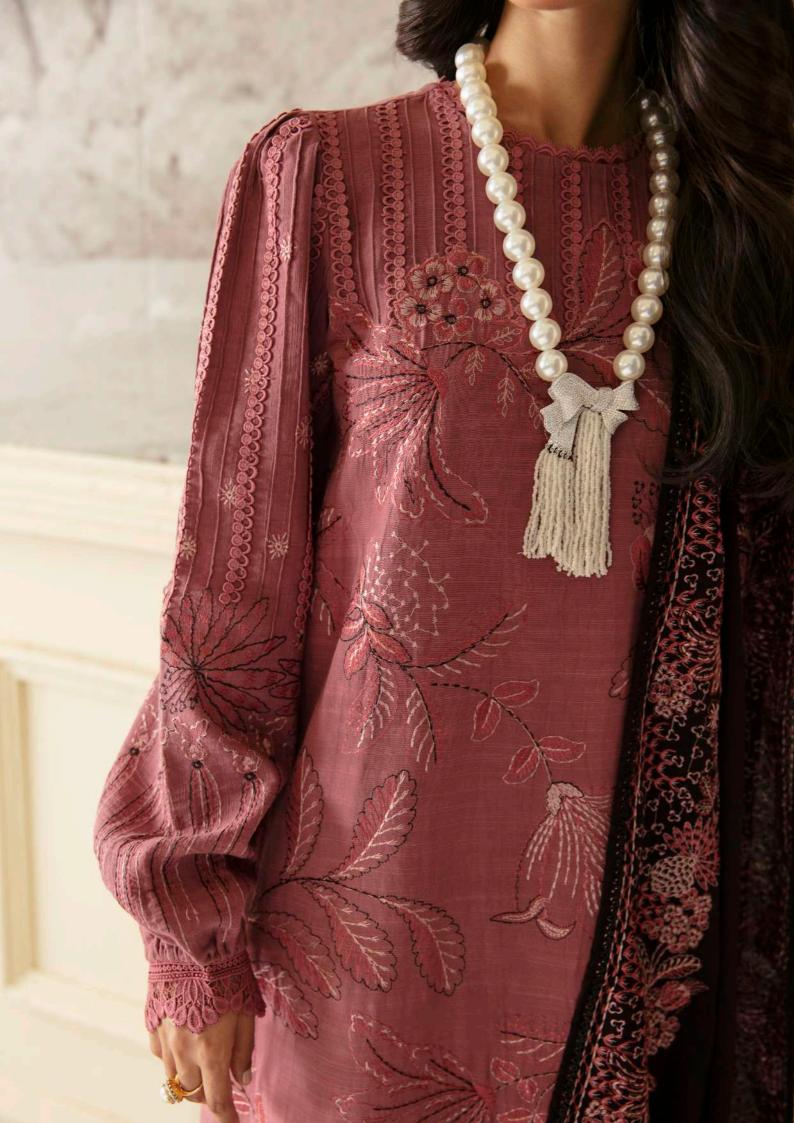

|        | S  | М  | L  |
|--------|----|----|----|
| Length | 36 | 37 | 37 |
| Waist  | 30 | 32 | 34 |
| Hip    | 38 | 42 | 44 |
| Hem    | 7  | 7  | 7  |

'An alluring and enchanting silhouette, meticulously adorned with timeless embroidery. The asymmetrical stitching detail gracefully adorns the neckline and sleeves, adding a touch of artistry and intrigue. The Puff sleeves, with their voluminous and dramatic design, serve as the centerpiece, drawing attention and leaving a lasting impression. To further elevate its allure, a contrasting black acrylic embroidered shawl, delicately embellished with hues of pink, gracefully complements the ensemble, exuding elegance and sophistication.