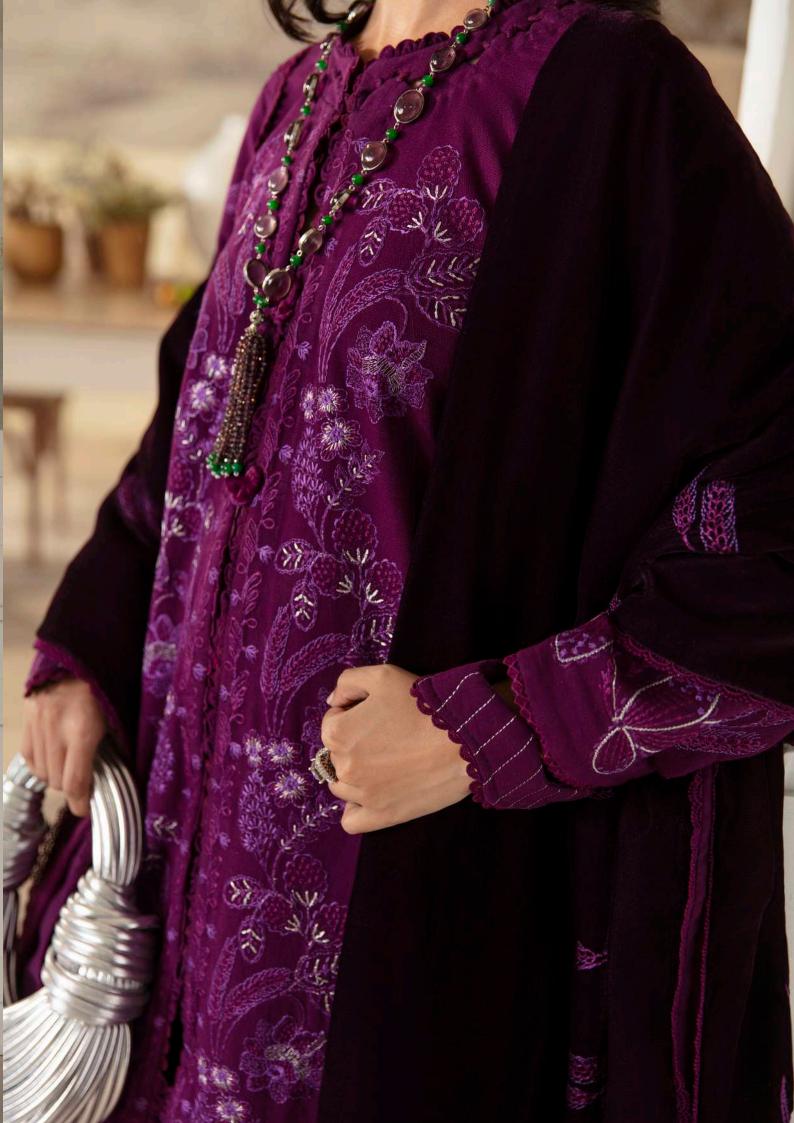

### **PANTS**

|        | S  | М  | L  |
|--------|----|----|----|
| Length | 36 | 37 | 37 |
| Waist  | 30 | 32 | 34 |
| Hip    | 38 | 42 | 44 |
| Hem    | 7  | 7  | 7  |

Unfold into a realm of sophistication with our magnificent Magenta Khaddar center-embroidered two-panel open shirt. This piece serves as a picturesque canvas adorned with an intricate array of floral bunches, delicate leaves, meandering vines, and a shikargah-embroidered hem, all rendered in a captivating palette of pinks, lilac, and plum. Allow the ethereal beauty of nature to become an integral part of your attire.