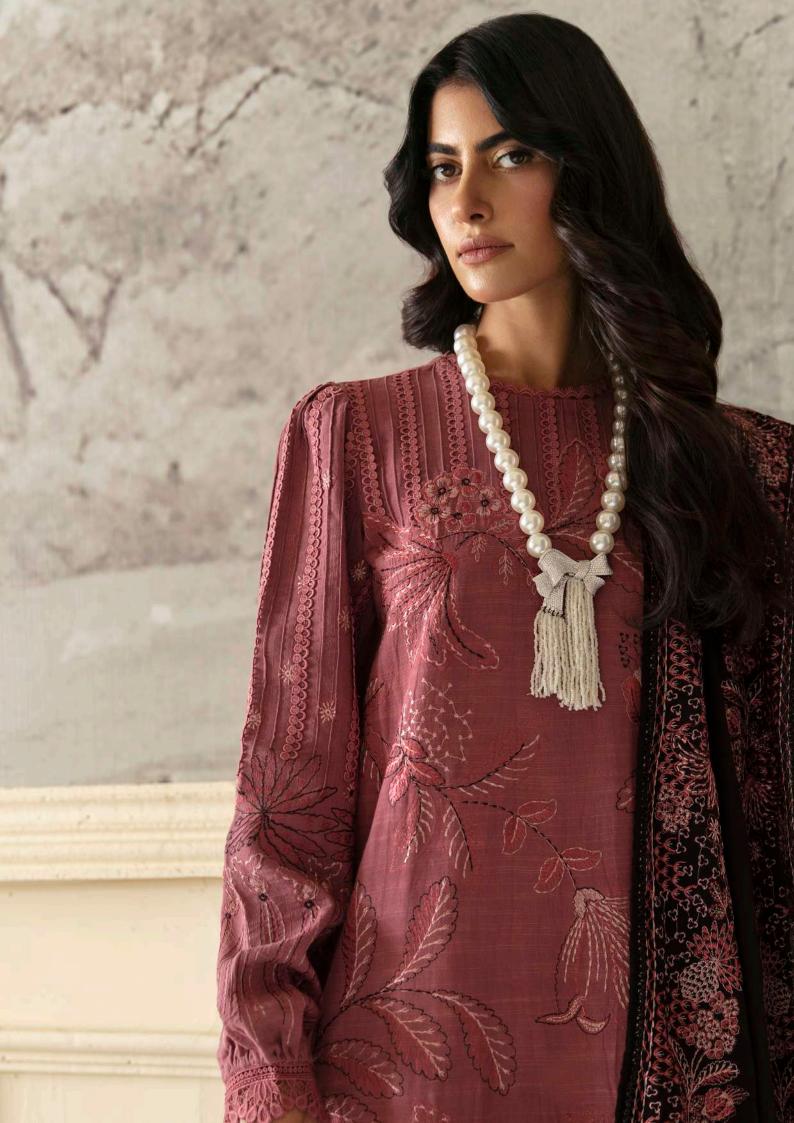

|        | S  | М  | L  |
|--------|----|----|----|
| Length | 36 | 37 | 37 |
| Waist  | 30 | 32 | 34 |
| Hip    | 38 | 42 | 44 |
| Hem    | 7  | 7  | 7  |

'An alluring and enchanting silhouette, meticulously adorned with timeless embroidery. The asymmetrical stitching detail gracefully adorns the neckline and sleeves, adding a touch of artistry and intrigue. The Puff sleeves, with their voluminous and dramatic design, serve as the centerpiece, drawing attention and leaving a lasting impression. To further elevate its allure, a contrasting black acrylic embroidered shawl, delicately embellished with hues of pink, gracefully complements the ensemble, exuding elegance and sophistication.