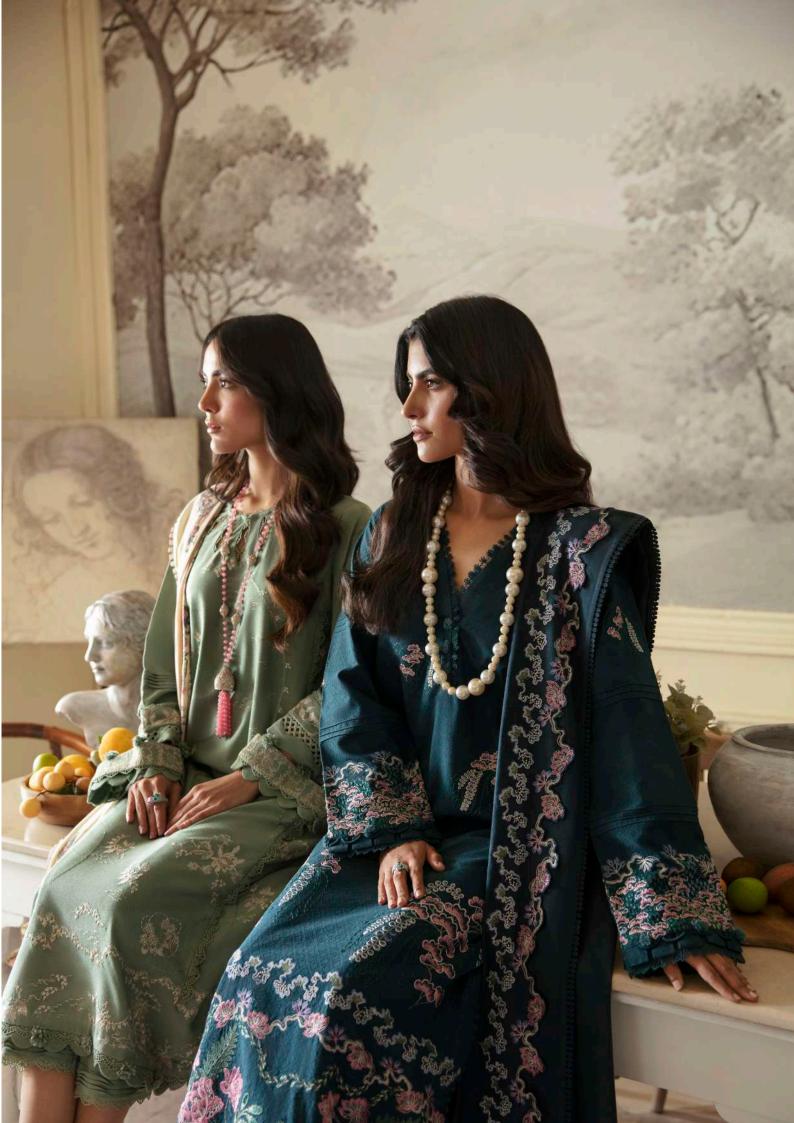

The teal hue of this attire is brought to life on a luxuriously textured fabric, further enhanced by exquisite embroidery that is a true testament to craftsmanship. The ensemble is flawlessly complemented by a finely embroidered woolen shawl, meticulously crafted to provide warmth and comfort during chilly winter days. The shawl effortlessly harmonizes with the outfit, creating a seamless union of opulence and grace. To complete the ensemble, a solid plain trouser with intricate details is introduced, adding a touch of sophistication and refinement. This combination of elements results in a truly captivating ensemble that exudes elegance and style.

|        | S  | М  | L  |
|--------|----|----|----|
| Length | 36 | 37 | 37 |
| Waist  | 30 | 32 | 34 |
| Hip    | 38 | 42 | 44 |
| Hem    | 7  | 7  | 7  |

Embrace confidence and style in this mint karandi shirt, adorned with a stunning botanical design and intricate details that are both gorgeous and striking. The three panel shirt combines modernity with style, featuring subtle elements of refinement and elegance that are bound to turn heads. Paired with an off white acrylic shawl, this ensemble is the perfect addition to your wardrobe, offering a delicate texture and stunning design suitable for any occasion. Unleash your fashionable self and experience the timeless beauty of this botanical inspired masterpiece.