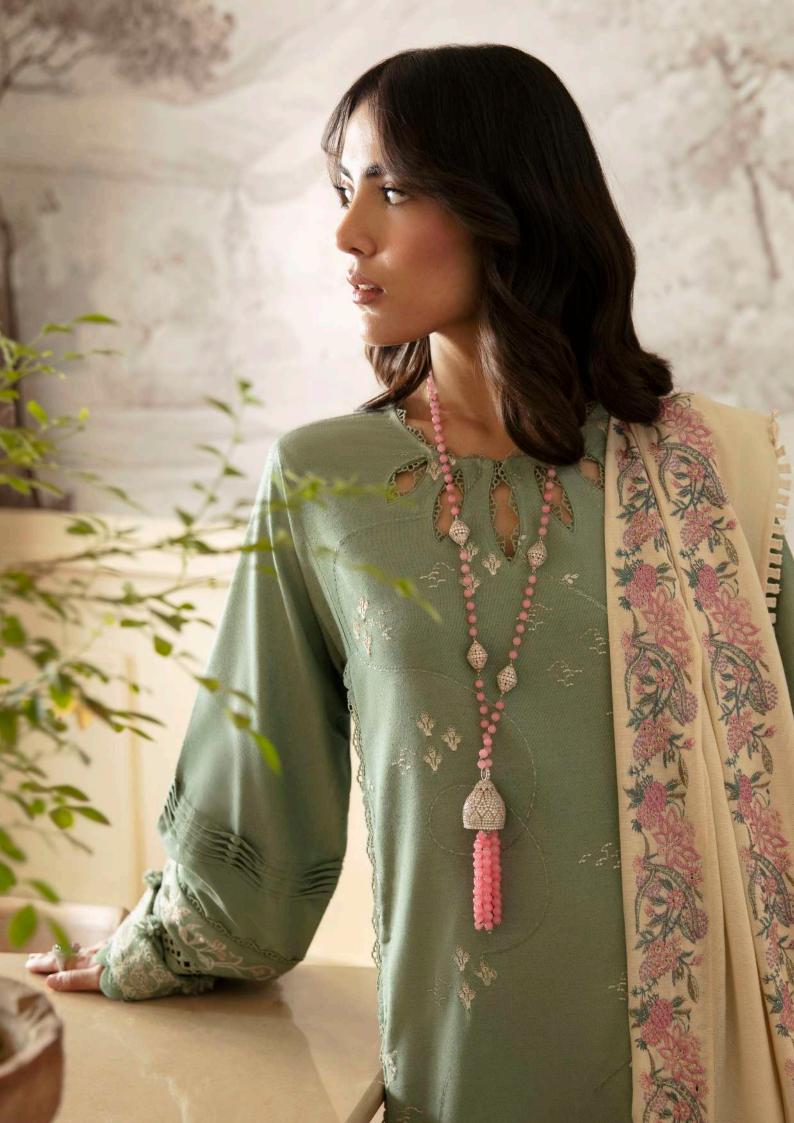

### **PANTS**

|        | S  | М  | L  |
|--------|----|----|----|
| Length | 36 | 37 | 37 |
| Waist  | 30 | 32 | 34 |
| Hip    | 38 | 42 | 44 |
| Hem    | 7  | 7  | 7  |

'Indulge in the allure of the natural world with this breathtaking green ensemble. Meticulously fashioned from opulent karardi fabric, it boasts intricate floral details, culminating in a captivating deep V neckline. The attire is bedecked with striking floral vines and elegantly rendered botanical motifs in mesmerizing shades of monochrome. Elevate your ensemble with the addition of an acrylic shawl, lavishly adorned with exquisite embroidered boxes along the hem and a gracefully embroidered border on all sides. Embrace the profound beauty of nature, meticulously interwoven into every meticulously crafted stitch.