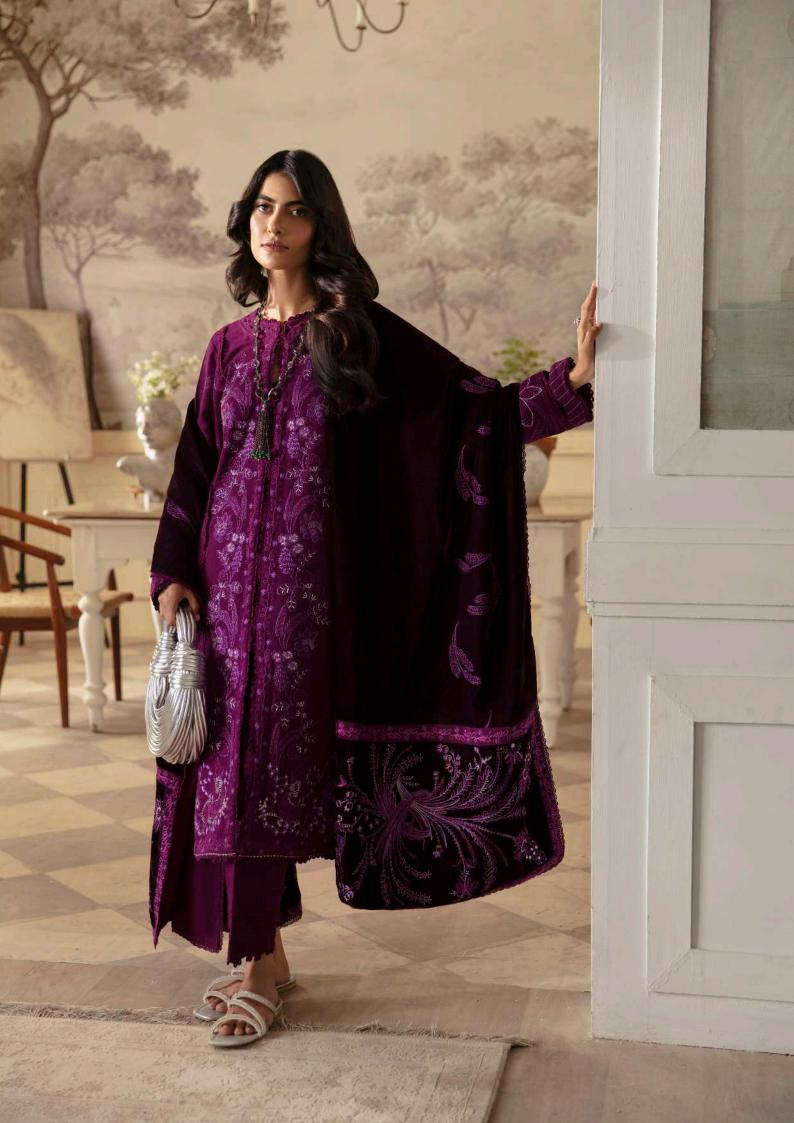

### **PANTS**

|        | S  | М  | L  |
|--------|----|----|----|
| Length | 36 | 37 | 37 |
| Waist  | 30 | 32 | 34 |
| Hip    | 38 | 42 | 44 |
| Hem    | 7  | 7  | 7  |

Unfold into a realm of sophistication with our magnificent Magenta Khaddar center-embroidered two-panel open shirt. This piece serves as a picturesque canvas adorned with an intricate array of floral bunches, delicate leaves, meandering vines, and a shikargah-embroidered hem, all rendered in a captivating palette of pinks, lilac, and plum. Allow the ethereal beauty of nature to become an integral part of your attire.