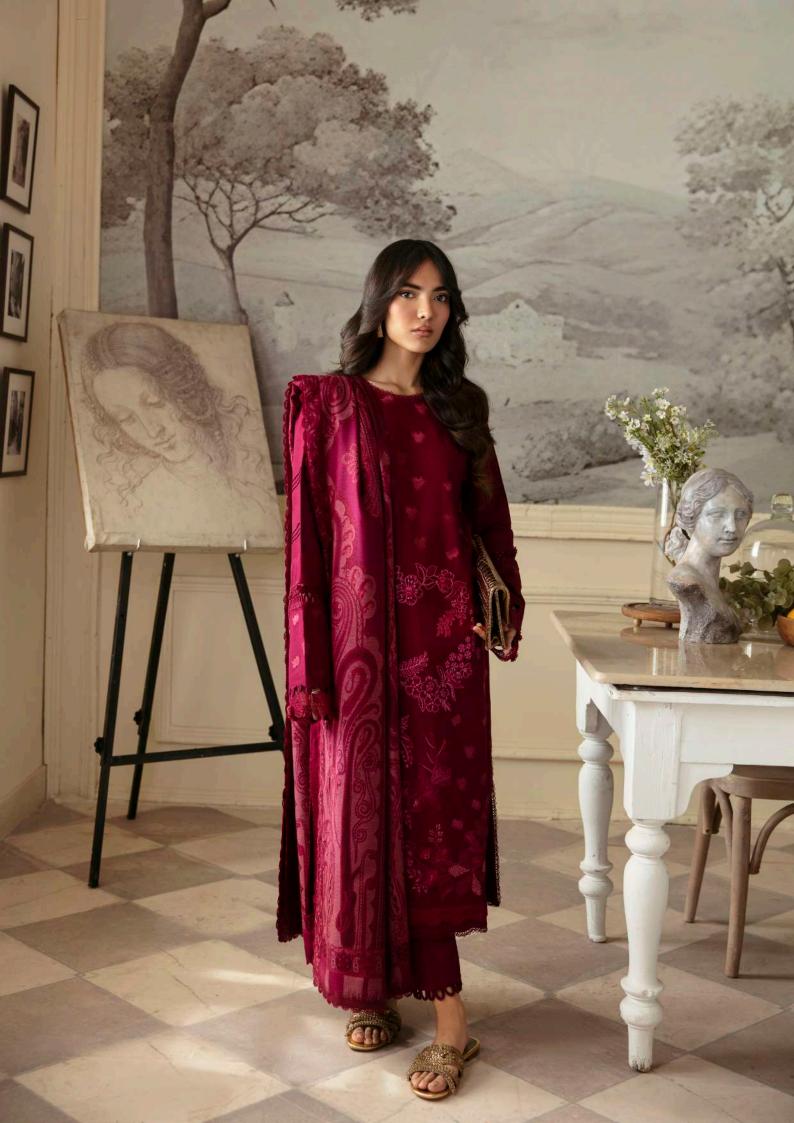

**P**KR 20,950/-

'The enchanting interplay of coral and red hues in this ensemble forms a truly captivating silhouette. Its three-panel design is exquisitely embellished with intricate floral and leafy patterns, showcasing meticulous embroidery on fine karandi fabric, which imparts a touch of elegance to the overall look. The impeccably coordinated jacquard dupatta serves as the perfect finishing touch.