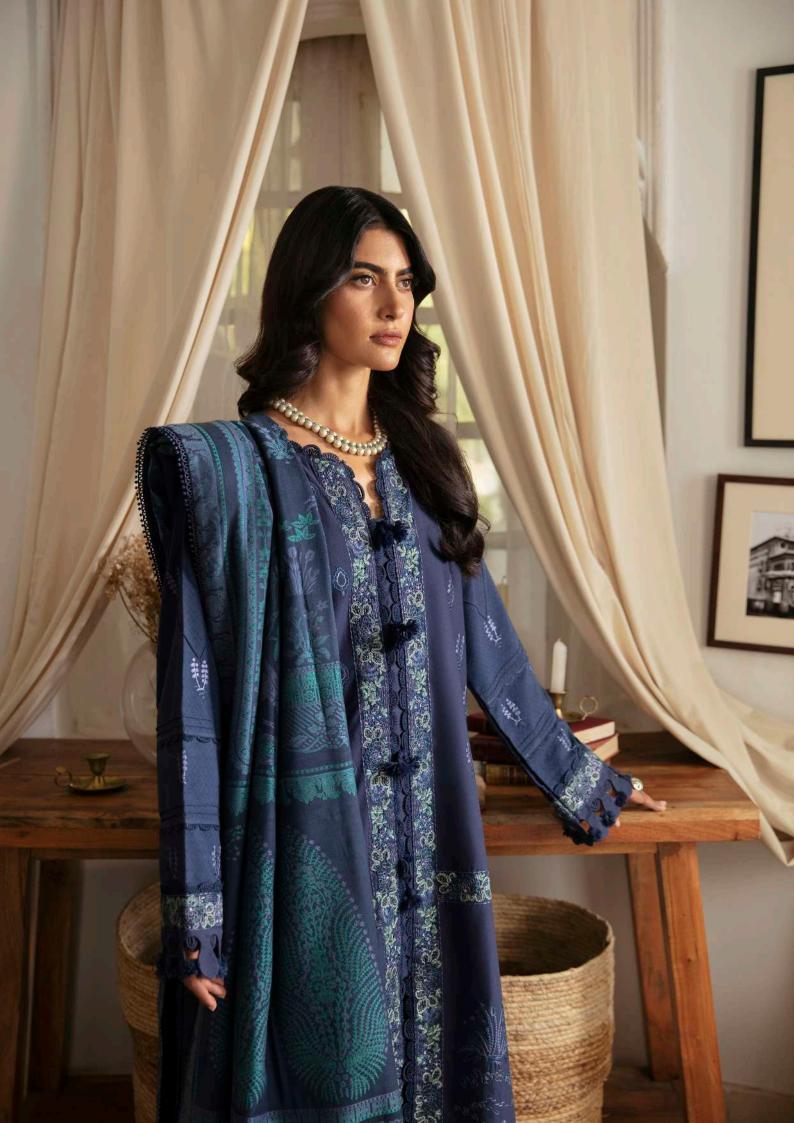

|        | S  | М  | L  |
|--------|----|----|----|
| Length | 36 | 37 | 37 |
| Waist  | 30 | 32 | 34 |
| Hip    | 38 | 42 | 44 |
| Hem    | 7  | 7  | 7  |

'Elevate your style with this modern take on traditional elegance. The straight two panel composition of the shirt boasts intricate details and refined elements that are sure to make you stand out. Blue Karandi shirt is beautifully composed in shikargah embroidery rendered in the hues of teals, violets and blues, Complete the look with exquisite teal jacquard shawl for added texture and captivating design.