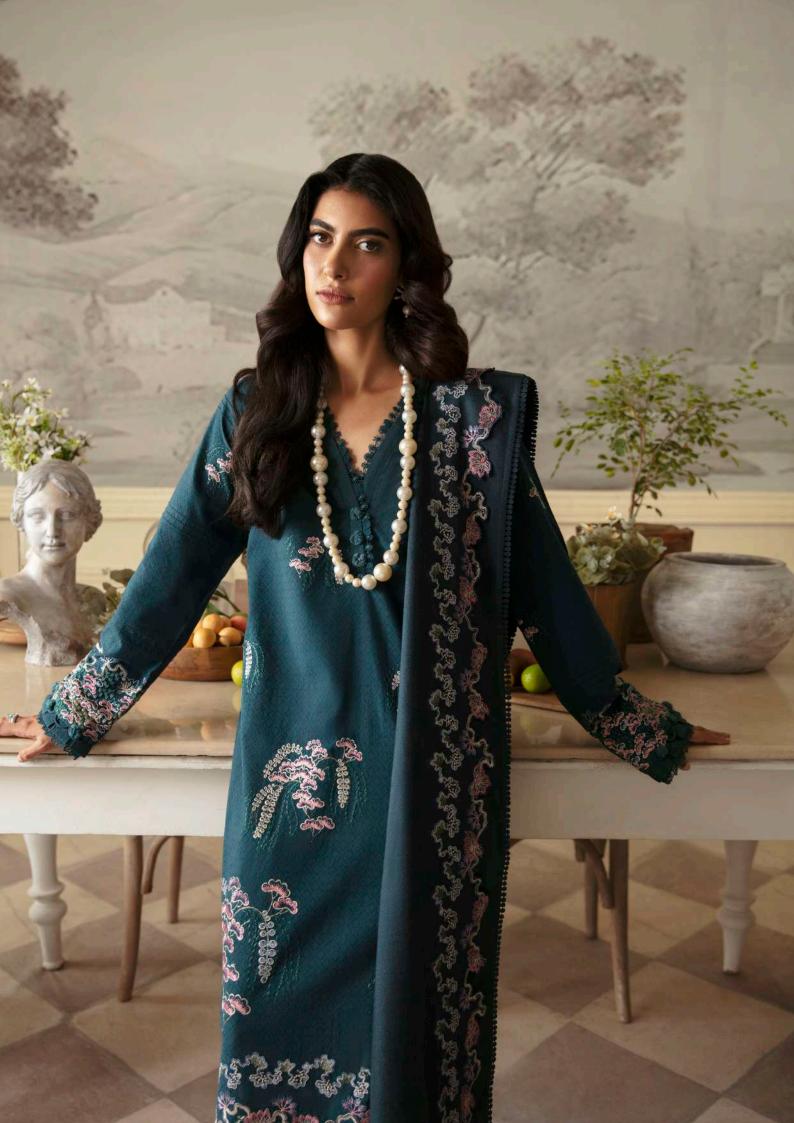

The teal hue of this attire is brought to life on a luxuriously textured fabric, further enhanced by exquisite embroidery that is a true testament to craftsmanship. The ensemble is flawlessly complemented by a finely embroidered woolen shawl, meticulously crafted to provide warmth and comfort during chilly winter days. The shawl effortlessly harmonizes with the outfit, creating a seamless union of opulence and grace. To complete the ensemble, a solid plain trouser with intricate details is introduced, adding a touch of sophistication and refinement. This combination of elements results in a truly captivating ensemble that exudes elegance and style.