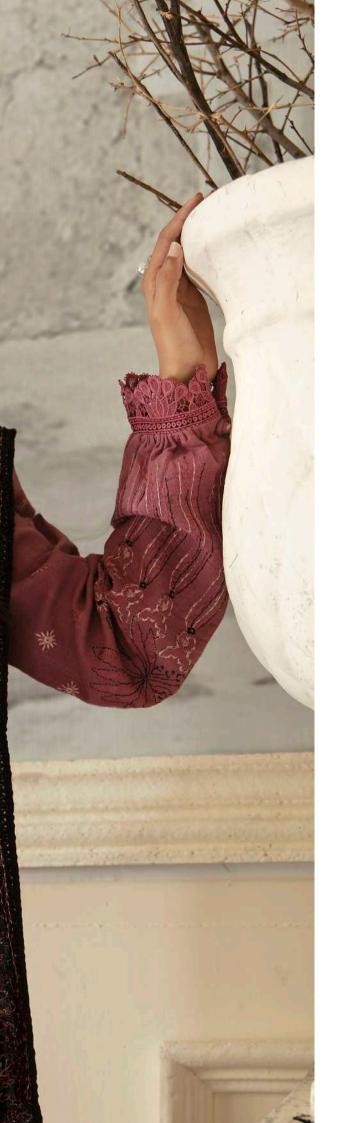

|        | S  | М  | L  |
|--------|----|----|----|
| Length | 36 | 37 | 37 |
| Waist  | 30 | 32 | 34 |
| Hip    | 38 | 42 | 44 |
| Hem    | 7  | 7  | 7  |

'An alluring and enchanting silhouette, meticulously adorned with timeless embroidery. The asymmetrical stitching detail gracefully adorns the neckline and sleeves, adding a touch of artistry and intrigue. The Puff sleeves, with their voluminous and dramatic design, serve as the centerpiece, drawing attention and leaving a lasting impression. To further elevate its allure, a contrasting black acrylic embroidered shawl, delicately embellished with hues of pink, gracefully complements the ensemble, exuding elegance and sophistication.