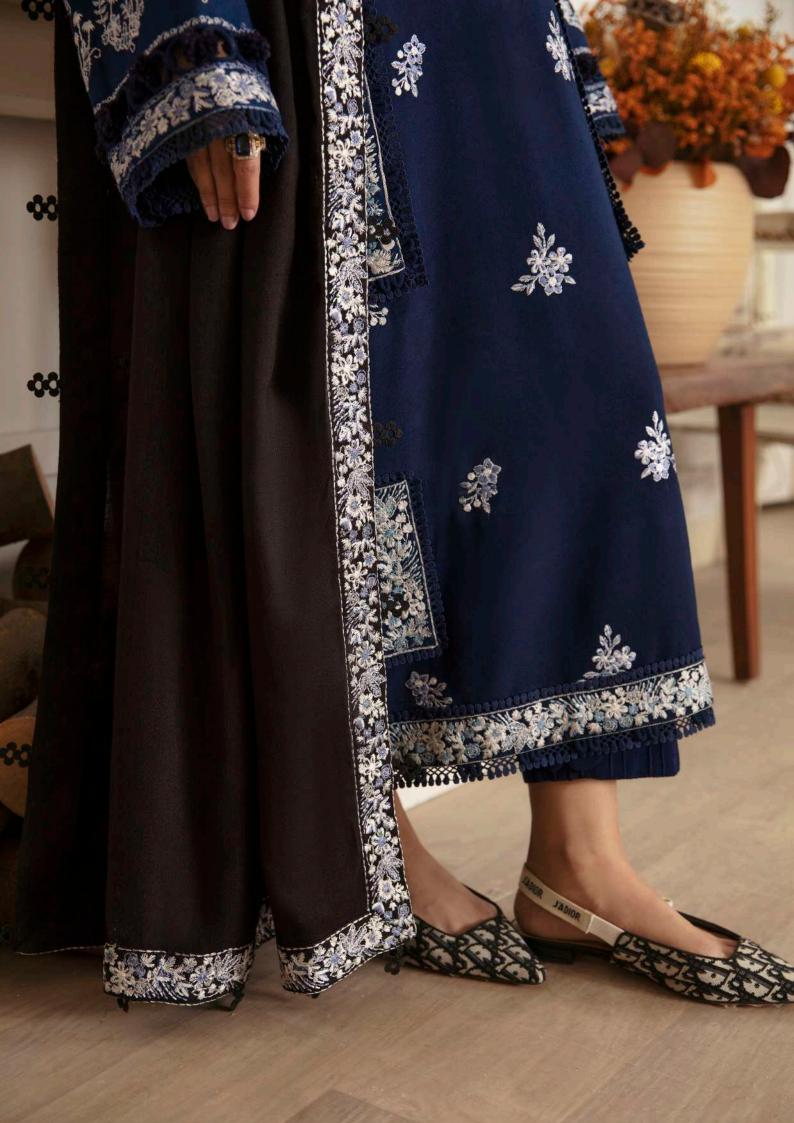

The teal hue of this attire is brought to life on a luxuriously textured fabric, further enhanced by exquisite embroidery that is a true testament to craftsmanship. The ensemble is flawlessly complemented by a finely embroidered woolen shawl, meticulously crafted to provide warmth and comfort during chilly winter days. The shawl effortlessly harmonizes with the outfit, creating a seamless union of opulence and grace. To complete the ensemble, a solid plain trouser with intricate details is introduced, adding a touch of sophistication and refinement. This combination of elements results in a truly captivating ensemble that exudes elegance and style.