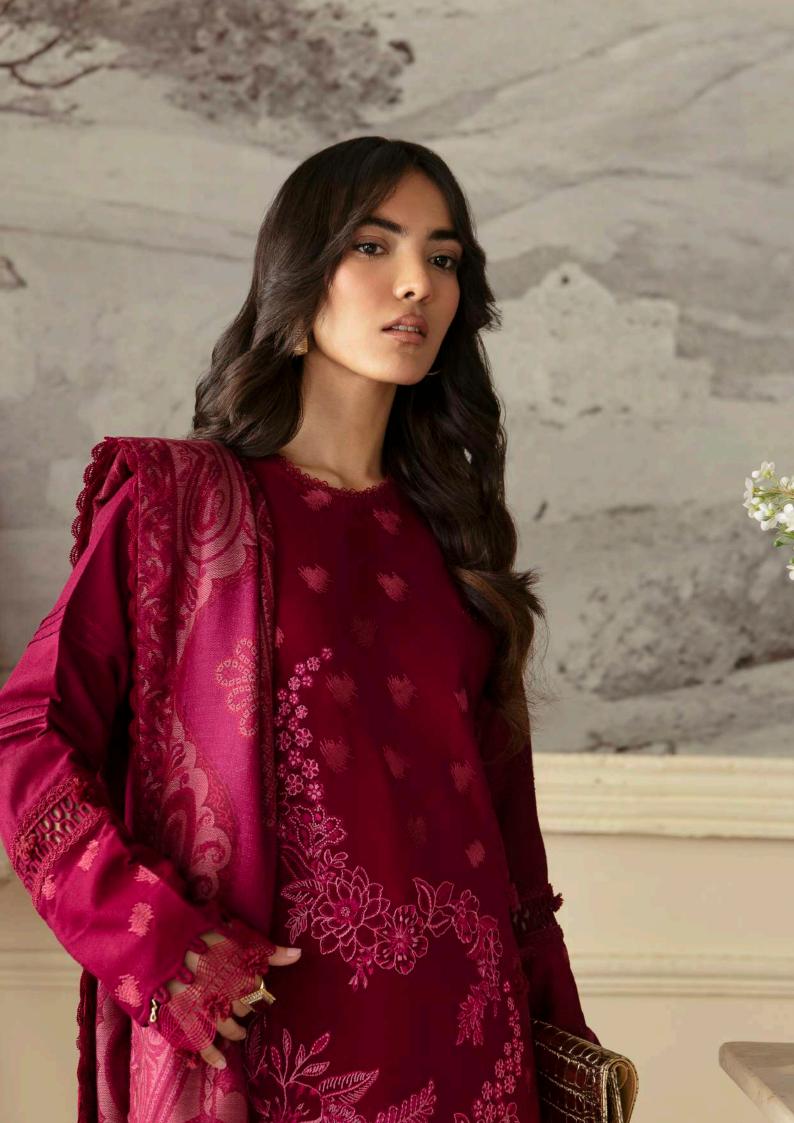

|        | S  | М  | L  |
|--------|----|----|----|
| Length | 36 | 37 | 37 |
| Waist  | 30 | 32 | 34 |
| Hip    | 38 | 42 | 44 |
| Hem    | 7  | 7  | 7  |

'Elevate your style with this modern take on traditional elegance. The straight two panel composition of the shirt boasts intricate details and refined elements that are sure to make you stand out. Blue Karandi shirt is beautifully composed in shikargah embroidery rendered in the hues of teals, violets and blues, Complete the look with exquisite teal jacquard shawl for added texture and captivating design.