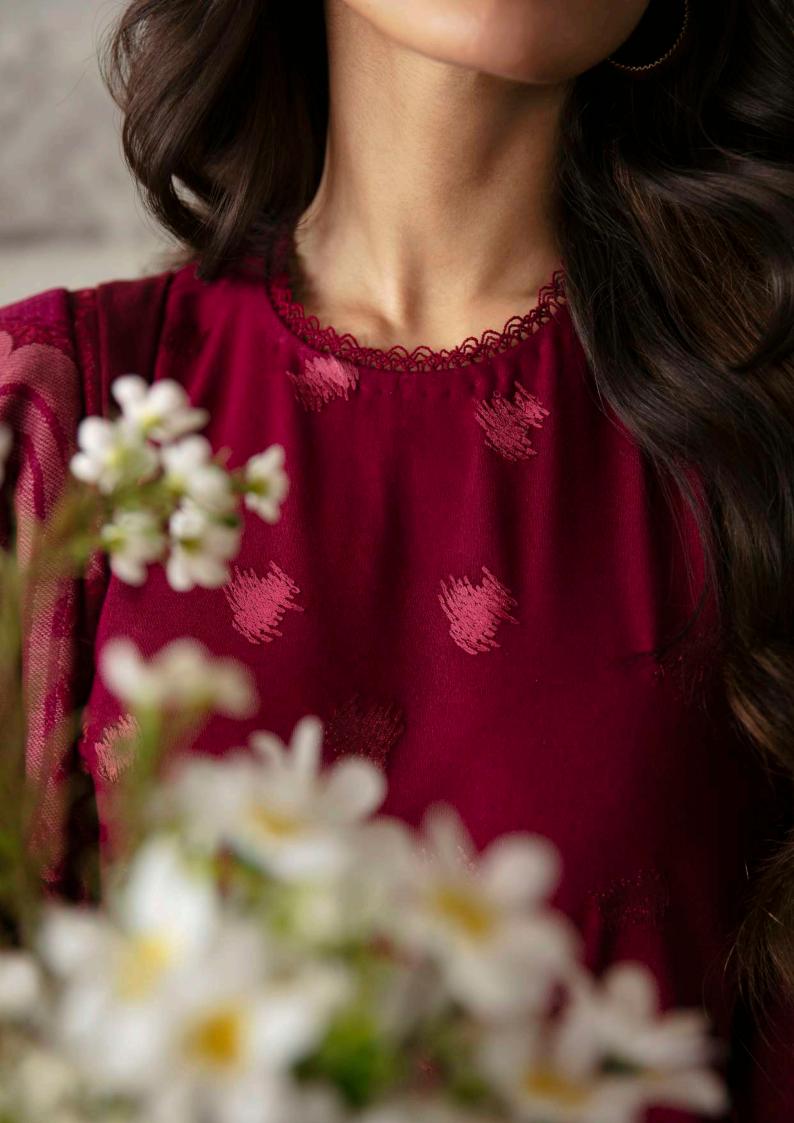

|        | S  | М  | L  |
|--------|----|----|----|
| Length | 36 | 37 | 37 |
| Waist  | 30 | 32 | 34 |
| Hip    | 38 | 42 | 44 |
| Hem    | 7  | 7  | 7  |

'Elevate your style with this modern take on traditional elegance. The straight two panel composition of the shirt boasts intricate details and refined elements that are sure to make you stand out. Blue Karandi shirt is beautifully composed in shikargah embroidery rendered in the hues of teals, violets and blues, Complete the look with exquisite teal jacquard shawl for added texture and captivating design.