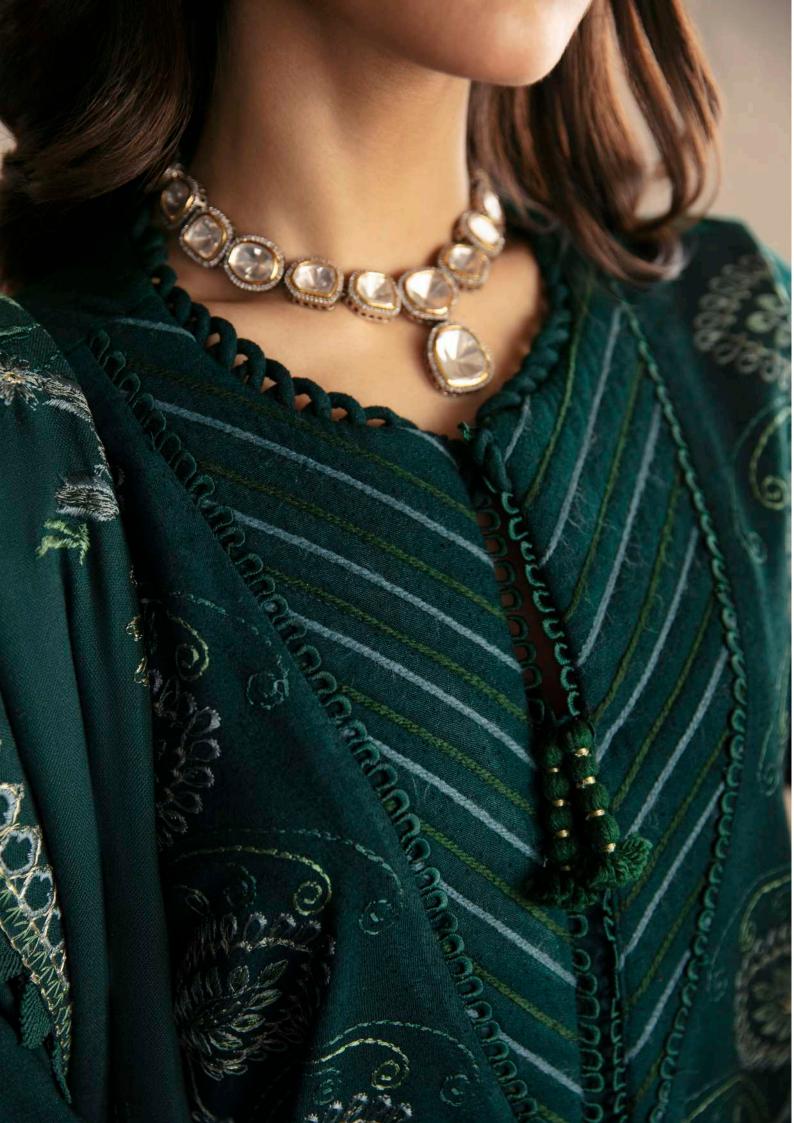

### **PANTS**

|        | S  | М  | L  |
|--------|----|----|----|
| Length | 36 | 37 | 37 |
| Waist  | 30 | 32 | 34 |
| Hip    | 38 | 42 | 44 |
| Hem    | 7  | 7  | 7  |

'Indulge in the allure of the natural world with this breathtaking green ensemble. Meticulously fashioned from opulent karardi fabric, it boasts intricate floral details, culminating in a captivating deep V neckline. The attire is bedecked with striking floral vines and elegantly rendered botanical motifs in mesmerizing shades of monochrome. Elevate your ensemble with the addition of an acrylic shawl, lavishly adorned with exquisite embroidered boxes along the hem and a gracefully embroidered border on all sides. Embrace the profound beauty of nature, meticulously interwoven into every meticulously crafted stitch.