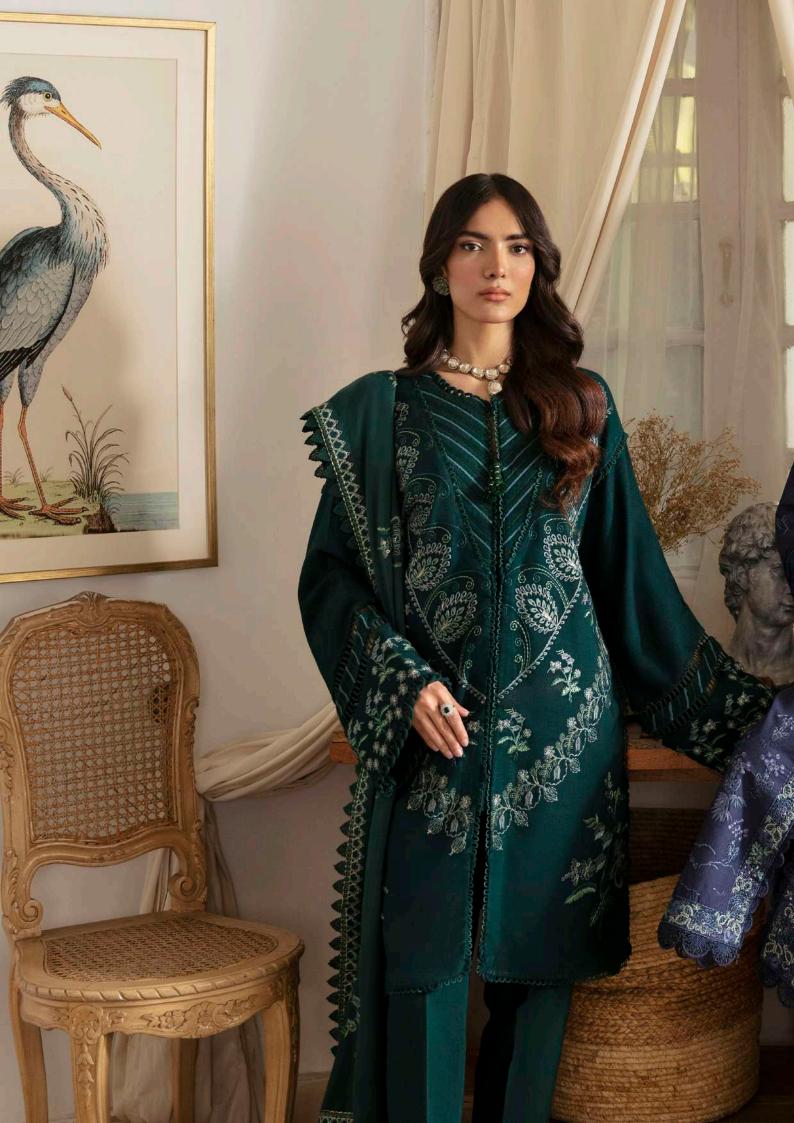

|        | S  | М  | L  |
|--------|----|----|----|
| Length | 36 | 37 | 37 |
| Waist  | 30 | 32 | 34 |
| Hip    | 38 | 42 | 44 |
| Hem    | 7  | 7  | 7  |

Embrace confidence and style in this mint karandi shirt, adorned with a stunning botanical design and intricate details that are both gorgeous and striking. The three panel shirt combines modernity with style, featuring subtle elements of refinement and elegance that are bound to turn heads. Paired with an off white acrylic shawl, this ensemble is the perfect addition to your wardrobe, offering a delicate texture and stunning design suitable for any occasion. Unleash your fashionable self and experience the timeless beauty of this botanical inspired masterpiece.