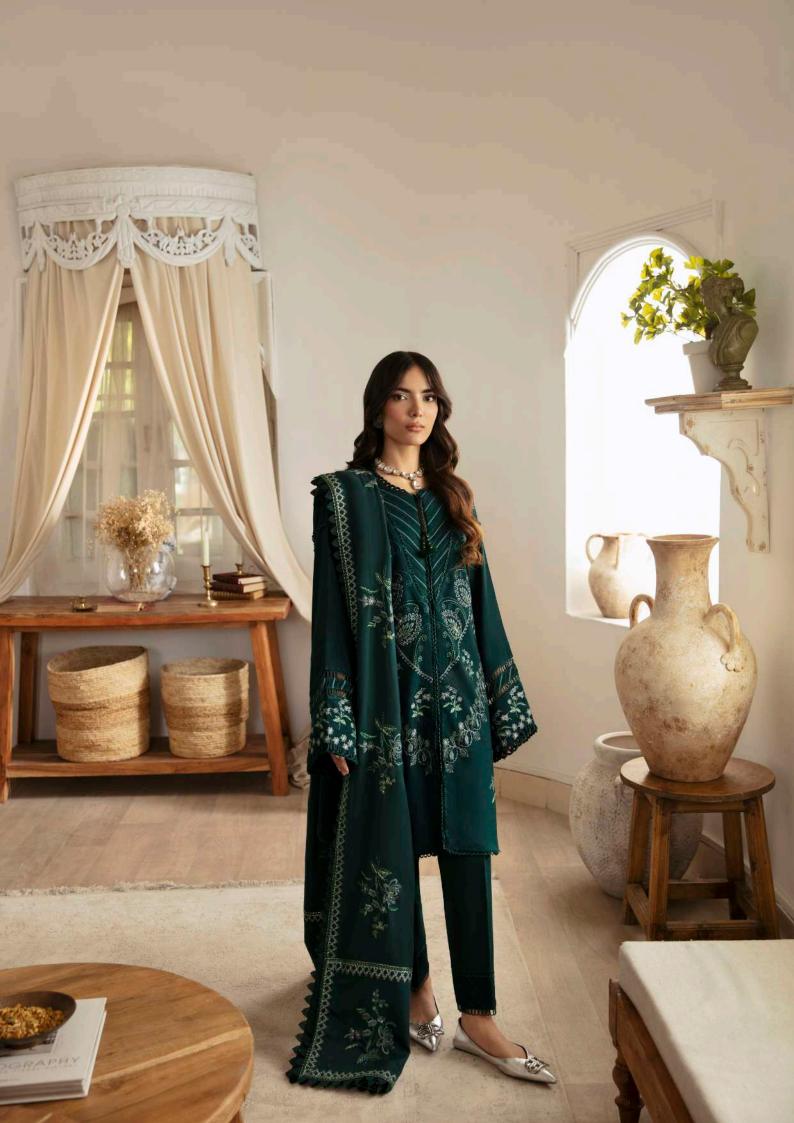

The teal hue of this attire is brought to life on a luxuriously textured fabric, further enhanced by exquisite embroidery that is a true testament to craftsmanship. The ensemble is flawlessly complemented by a finely embroidered woolen shawl, meticulously crafted to provide warmth and comfort during chilly winter days. The shawl effortlessly harmonizes with the outfit, creating a seamless union of opulence and grace. To complete the ensemble, a solid plain trouser with intricate details is introduced, adding a touch of sophistication and refinement. This combination of elements results in a truly captivating ensemble that exudes elegance and style.