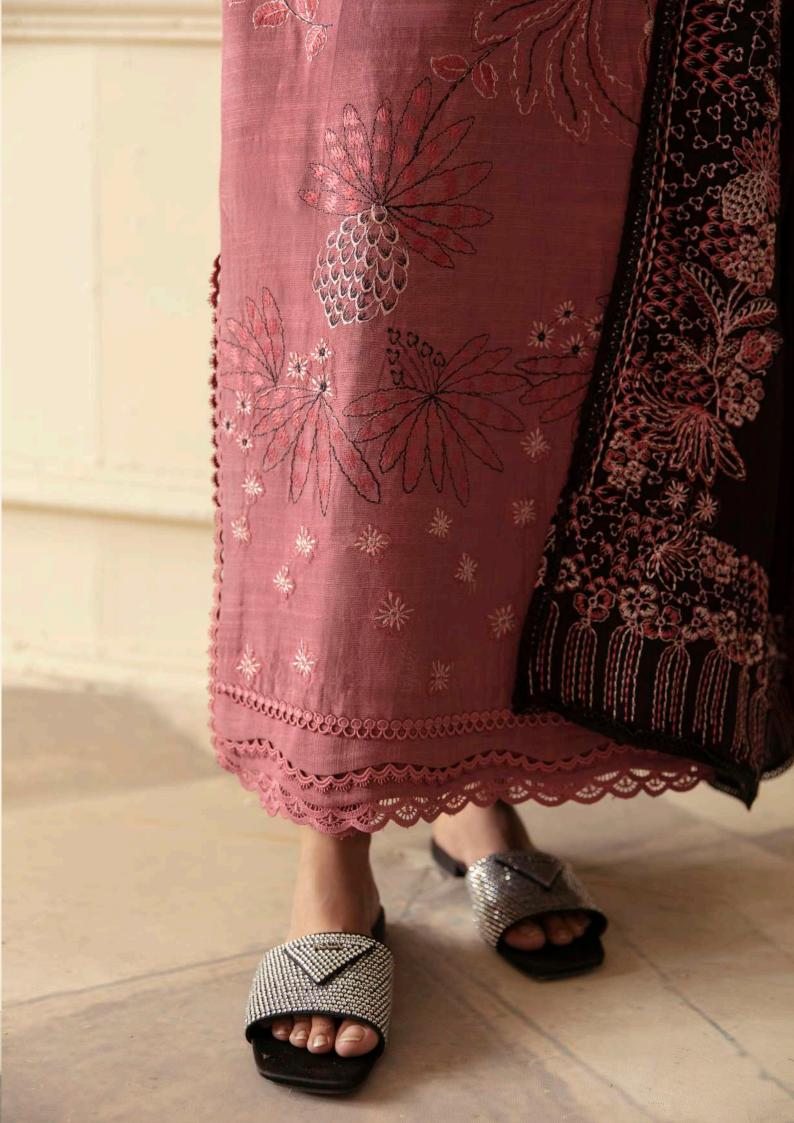

|        | S  | М  | L  |
|--------|----|----|----|
| Length | 36 | 37 | 37 |
| Waist  | 30 | 32 | 34 |
| Hip    | 38 | 42 | 44 |
| Hem    | 7  | 7  | 7  |

'An alluring and enchanting silhouette, meticulously adorned with timeless embroidery. The asymmetrical stitching detail gracefully adorns the neckline and sleeves, adding a touch of artistry and intrigue. The Puff sleeves, with their voluminous and dramatic design, serve as the centerpiece, drawing attention and leaving a lasting impression. To further elevate its allure, a contrasting black acrylic embroidered shawl, delicately embellished with hues of pink, gracefully complements the ensemble, exuding elegance and sophistication.