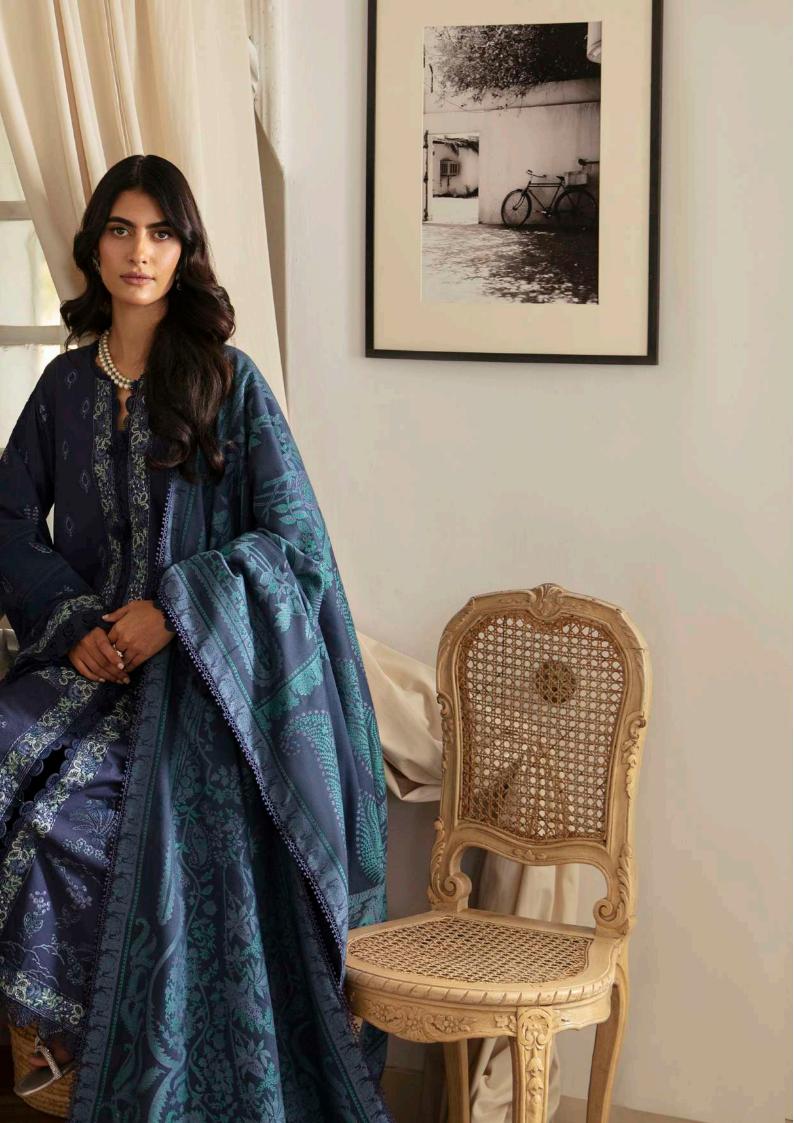

|        | S  | М  | L  |
|--------|----|----|----|
| Length | 36 | 37 | 37 |
| Waist  | 30 | 32 | 34 |
| Hip    | 38 | 42 | 44 |
| Hem    | 7  | 7  | 7  |

'Elevate your style with this modern take on traditional elegance. The straight two panel composition of the shirt boasts intricate details and refined elements that are sure to make you stand out. Blue Karandi shirt is beautifully composed in shikargah embroidery rendered in the hues of teals, violets and blues, Complete the look with exquisite teal jacquard shawl for added texture and captivating design.