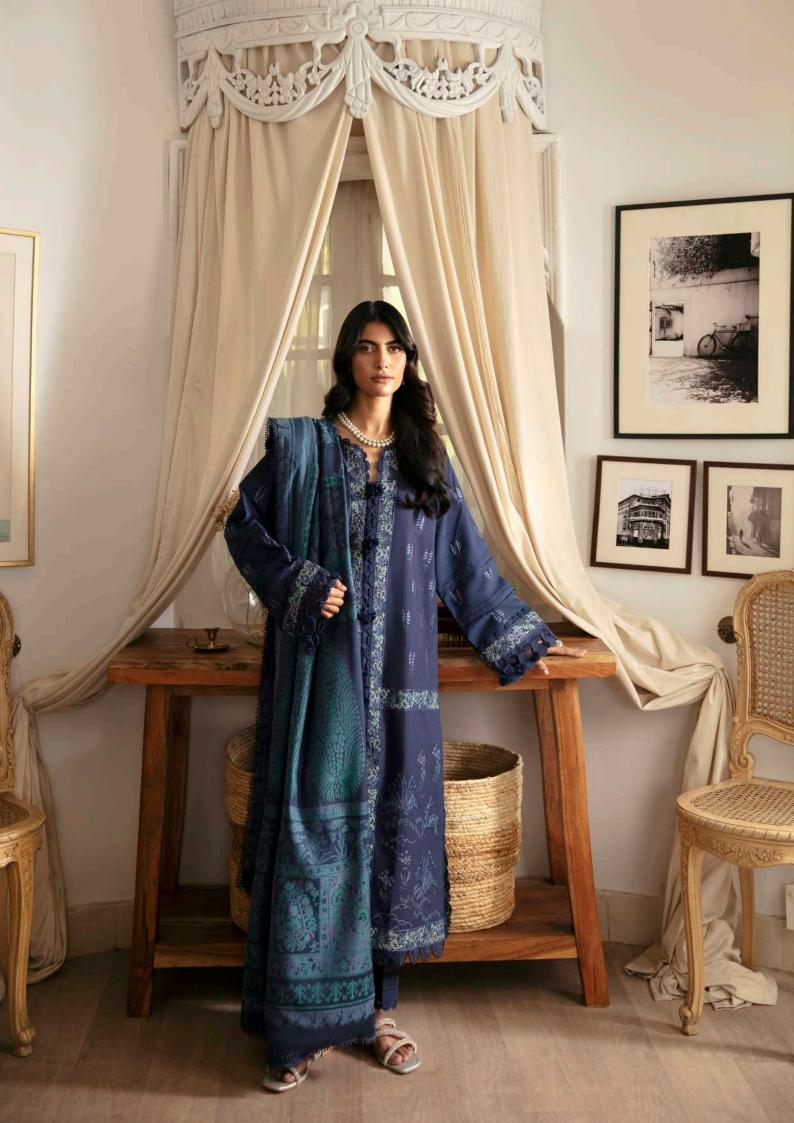

|        | S  | М  | L  |
|--------|----|----|----|
| Length | 36 | 37 | 37 |
| Waist  | 30 | 32 | 34 |
| Hip    | 38 | 42 | 44 |
| Hem    | 7  | 7  | 7  |

'Elevate your style with this modern take on traditional elegance. The straight two panel composition of the shirt boasts intricate details and refined elements that are sure to make you stand out. Blue Karandi shirt is beautifully composed in shikargah embroidery rendered in the hues of teals, violets and blues, Complete the look with exquisite teal jacquard shawl for added texture and captivating design.