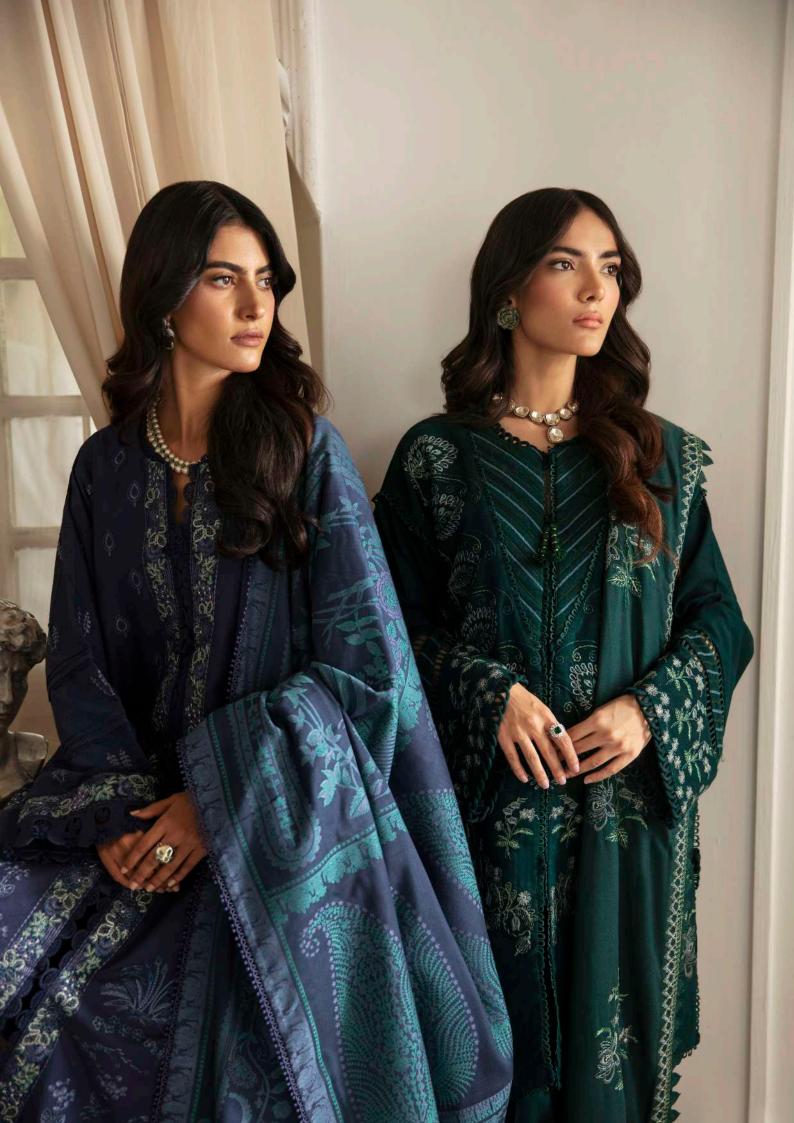

|        | S  | М  | L  |
|--------|----|----|----|
| Length | 36 | 37 | 37 |
| Waist  | 30 | 32 | 34 |
| Hip    | 38 | 42 | 44 |
| Hem    | 7  | 7  | 7  |

'Elevate your style with this modern take on traditional elegance. The straight two panel composition of the shirt boasts intricate details and refined elements that are sure to make you stand out. Blue Karandi shirt is beautifully composed in shikargah embroidery rendered in the hues of teals, violets and blues, Complete the look with exquisite teal jacquard shawl for added texture and captivating design.

### **PANTS**

|        | S  | М  | L  |
|--------|----|----|----|
| Length | 36 | 37 | 37 |
| Waist  | 30 | 32 | 34 |
| Hip    | 38 | 42 | 44 |
| Hem    | 7  | 7  | 7  |

'Indulge in the allure of the natural world with this breathtaking green ensemble. Meticulously fashioned from opulent karardi fabric, it boasts intricate floral details, culminating in a captivating deep V neckline. The attire is bedecked with striking floral vines and elegantly rendered botanical motifs in mesmerizing shades of monochrome. Elevate your ensemble with the addition of an acrylic shawl, lavishly adorned with exquisite embroidered boxes along the hem and a gracefully embroidered border on all sides. Embrace the profound beauty of nature, meticulously interwoven into every meticulously crafted stitch.