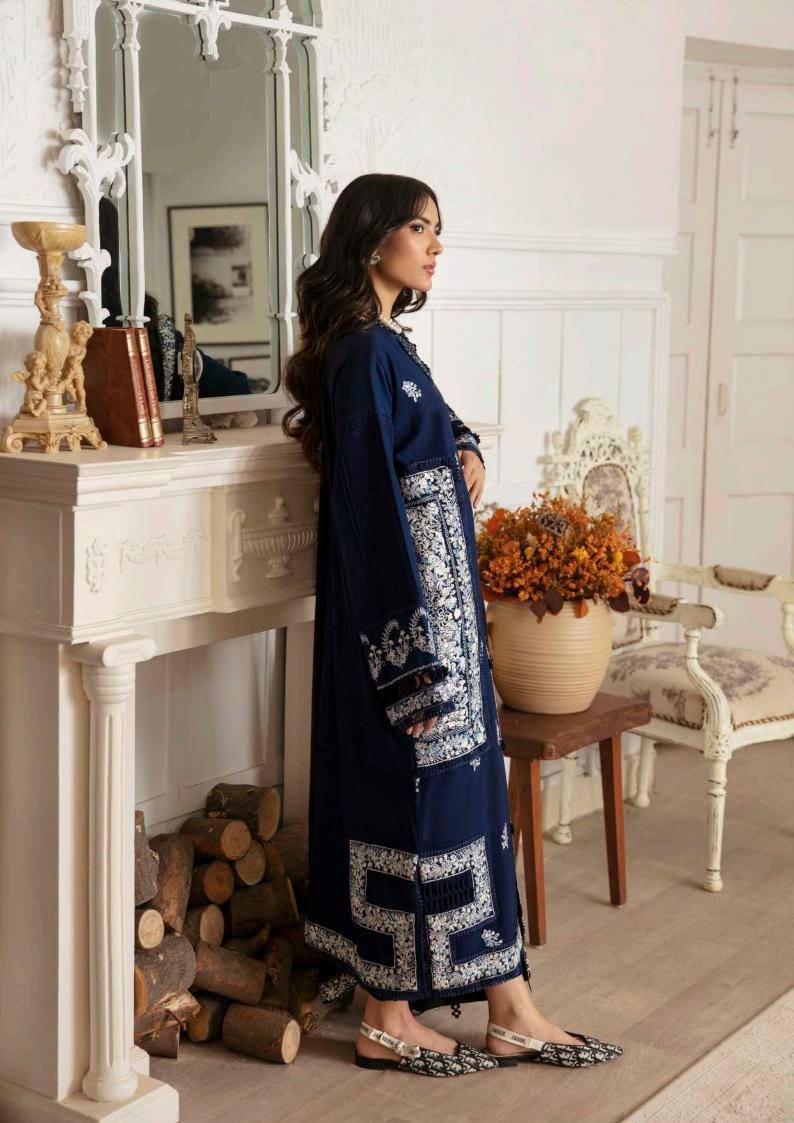

|        | S  | М  | L  |
|--------|----|----|----|
| Length | 36 | 37 | 37 |
| Waist  | 30 | 32 | 34 |
| Hip    | 38 | 42 | 44 |
| Hem    | 7  | 7  | 7  |

'Elevate your style with this modern take on traditional elegance. The straight two panel composition of the shirt boasts intricate details and refined elements that are sure to make you stand out. Blue Karandi shirt is beautifully composed in shikargah embroidery rendered in the hues of teals, violets and blues, Complete the look with exquisite teal jacquard shawl for added texture and captivating design.