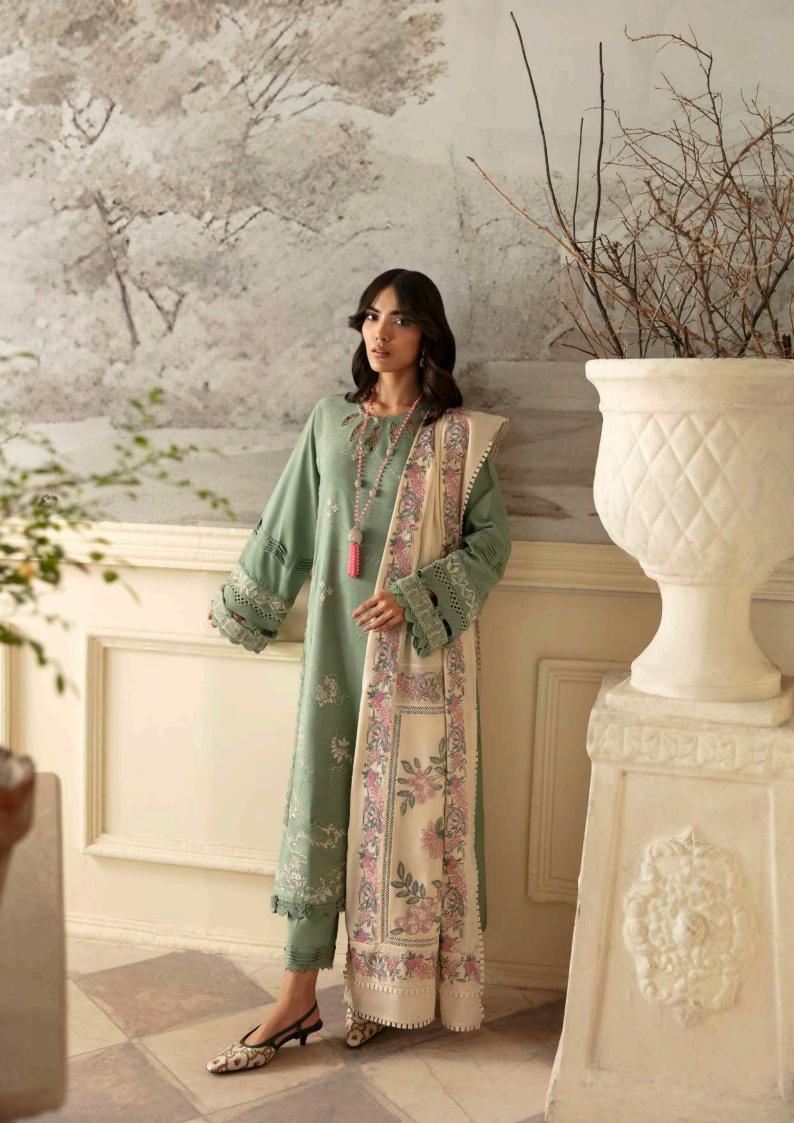

### **PANTS**

|        | S  | М  | L  |
|--------|----|----|----|
| Length | 36 | 37 | 37 |
| Waist  | 30 | 32 | 34 |
| Hip    | 38 | 42 | 44 |
| Hem    | 7  | 7  | 7  |

'Indulge in the allure of the natural world with this breathtaking green ensemble. Meticulously fashioned from opulent karardi fabric, it boasts intricate floral details, culminating in a captivating deep V neckline. The attire is bedecked with striking floral vines and elegantly rendered botanical motifs in mesmerizing shades of monochrome. Elevate your ensemble with the addition of an acrylic shawl, lavishly adorned with exquisite embroidered boxes along the hem and a gracefully embroidered border on all sides. Embrace the profound beauty of nature, meticulously interwoven into every meticulously crafted stitch.