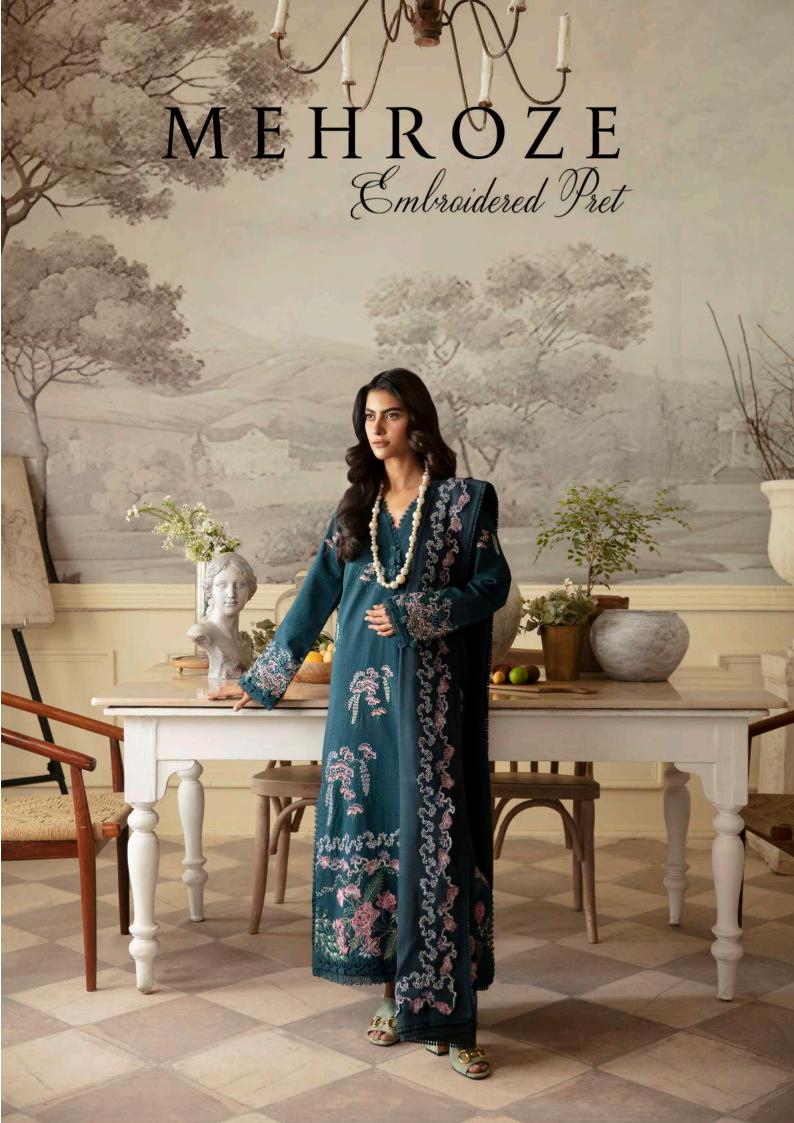

The teal hue of this attire is brought to life on a luxuriously textured fabric, further enhanced by exquisite embroidery that is a true testament to craftsmanship. The ensemble is flawlessly complemented by a finely embroidered woolen shawl, meticulously crafted to provide warmth and comfort during chilly winter days. The shawl effortlessly harmonizes with the outfit, creating a seamless union of opulence and grace. To complete the ensemble, a solid plain trouser with intricate details is introduced, adding a touch of sophistication and refinement. This combination of elements results in a truly captivating ensemble that exudes elegance and style.

# MEHROZE Embroidered Pret