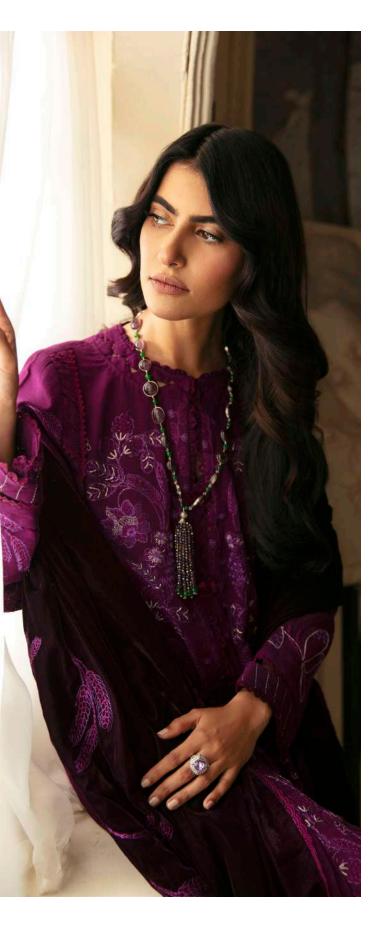

### **PANTS**

|        | S  | М  | L  |
|--------|----|----|----|
| Length | 36 | 37 | 37 |
| Waist  | 30 | 32 | 34 |
| Hip    | 38 | 42 | 44 |
| Hem    | 7  | 7  | 7  |

Unfold into a realm of sophistication with our magnificent Magenta Khaddar center-embroidered two-panel open shirt. This piece serves as a picturesque canvas adorned with an intricate array of floral bunches, delicate leaves, meandering vines, and a shikargah-embroidered hem, all rendered in a captivating palette of pinks, lilac, and plum. Allow the ethereal beauty of nature to become an integral part of your attire.