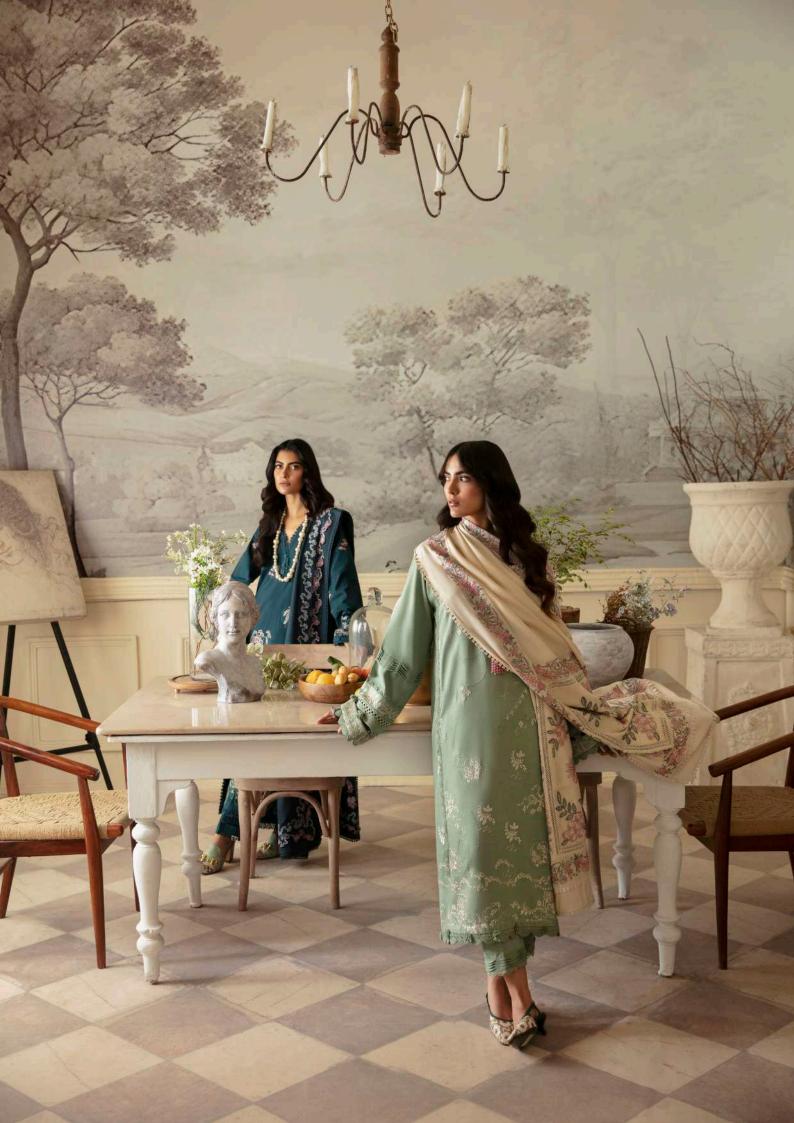

The teal hue of this attire is brought to life on a luxuriously textured fabric, further enhanced by exquisite embroidery that is a true testament to craftsmanship. The ensemble is flawlessly complemented by a finely embroidered woolen shawl, meticulously crafted to provide warmth and comfort during chilly winter days. The shawl effortlessly harmonizes with the outfit, creating a seamless union of opulence and grace. To complete the ensemble, a solid plain trouser with intricate details is introduced, adding a touch of sophistication and refinement. This combination of elements results in a truly captivating ensemble that exudes elegance and style.

|        | S  | М  | L  |
|--------|----|----|----|
| Length | 36 | 37 | 37 |
| Waist  | 30 | 32 | 34 |
| Hip    | 38 | 42 | 44 |
| Hem    | 7  | 7  | 7  |

Embrace confidence and style in this mint karandi shirt, adorned with a stunning botanical design and intricate details that are both gorgeous and striking. The three panel shirt combines modernity with style, featuring subtle elements of refinement and elegance that are bound to turn heads. Paired with an off white acrylic shawl, this ensemble is the perfect addition to your wardrobe, offering a delicate texture and stunning design suitable for any occasion. Unleash your fashionable self and experience the timeless beauty of this botanical inspired masterpiece.