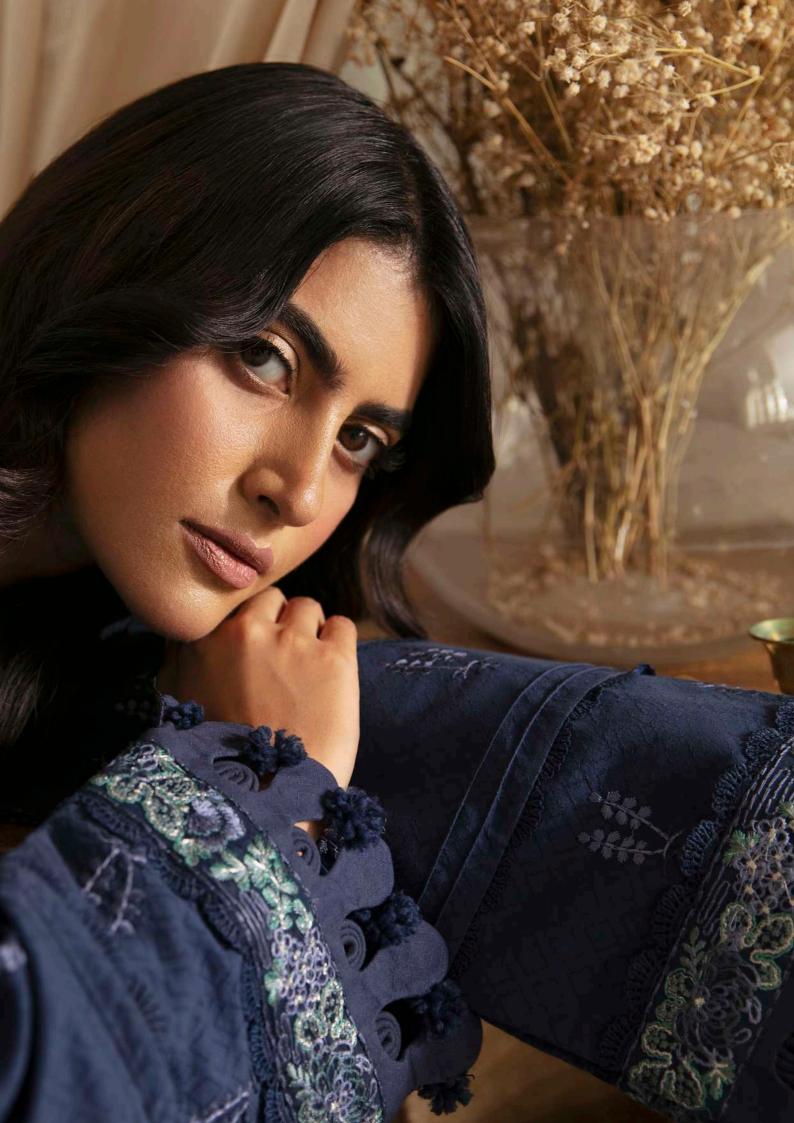

|        | S  | М  | L  |
|--------|----|----|----|
| Length | 36 | 37 | 37 |
| Waist  | 30 | 32 | 34 |
| Hip    | 38 | 42 | 44 |
| Hem    | 7  | 7  | 7  |

'Elevate your style with this modern take on traditional elegance. The straight two panel composition of the shirt boasts intricate details and refined elements that are sure to make you stand out. Blue Karandi shirt is beautifully composed in shikargah embroidery rendered in the hues of teals, violets and blues, Complete the look with exquisite teal jacquard shawl for added texture and captivating design.