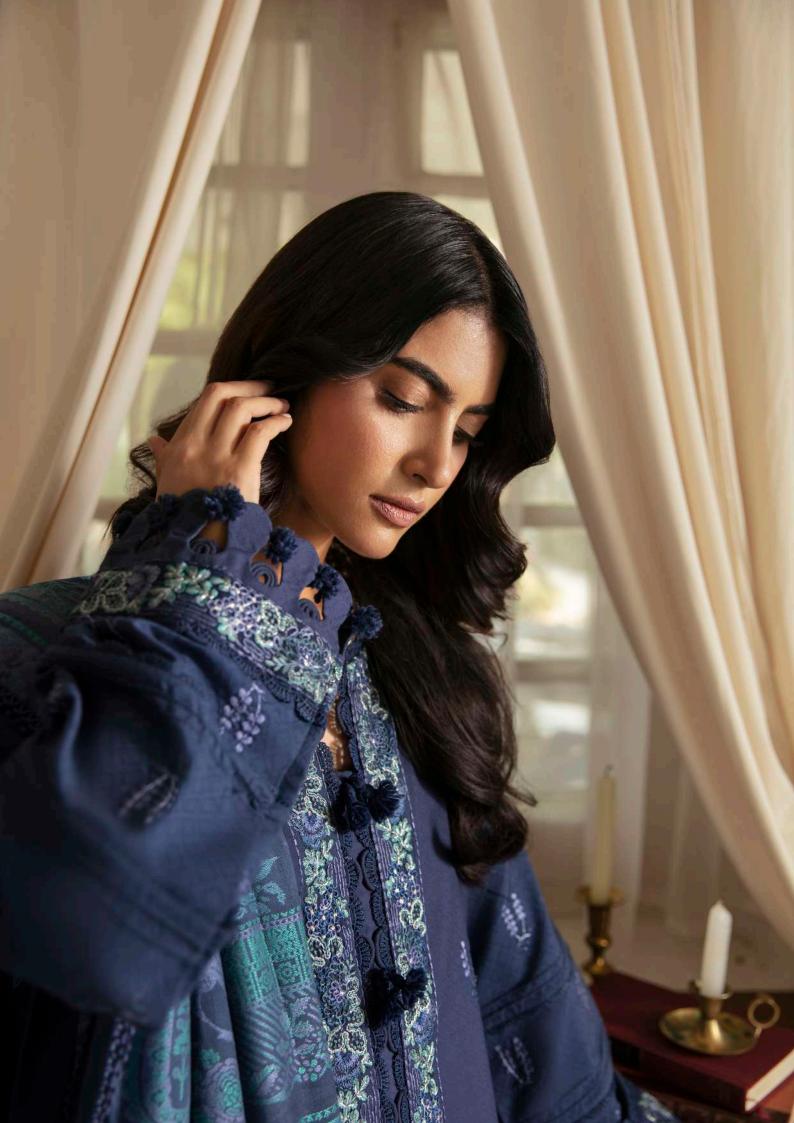

|        | S  | М  | L  |
|--------|----|----|----|
| Length | 36 | 37 | 37 |
| Waist  | 30 | 32 | 34 |
| Hip    | 38 | 42 | 44 |
| Hem    | 7  | 7  | 7  |

'Elevate your style with this modern take on traditional elegance. The straight two panel composition of the shirt boasts intricate details and refined elements that are sure to make you stand out. Blue Karandi shirt is beautifully composed in shikargah embroidery rendered in the hues of teals, violets and blues, Complete the look with exquisite teal jacquard shawl for added texture and captivating design.