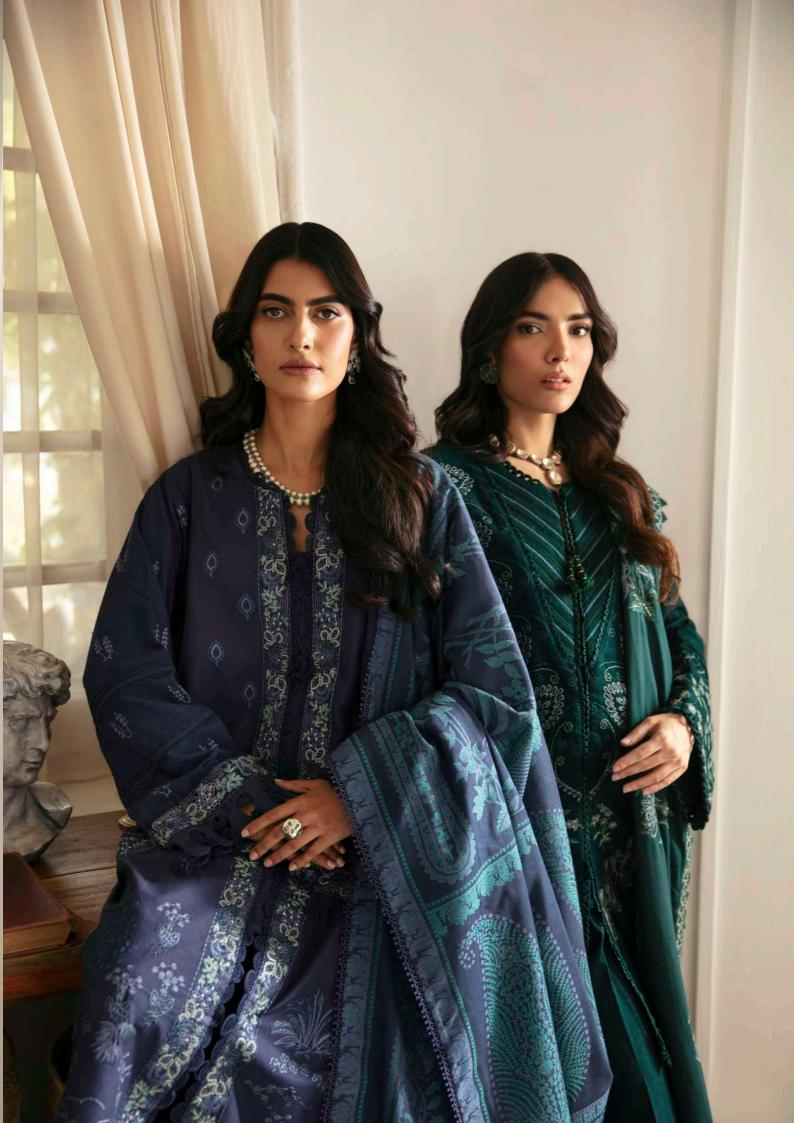

|        | S  | М  | L  |
|--------|----|----|----|
| Length | 36 | 37 | 37 |
| Waist  | 30 | 32 | 34 |
| Hip    | 38 | 42 | 44 |
| Hem    | 7  | 7  | 7  |

'Elevate your style with this modern take on traditional elegance. The straight two panel composition of the shirt boasts intricate details and refined elements that are sure to make you stand out. Blue Karandi shirt is beautifully composed in shikargah embroidery rendered in the hues of teals, violets and blues, Complete the look with exquisite teal jacquard shawl for added texture and captivating design.