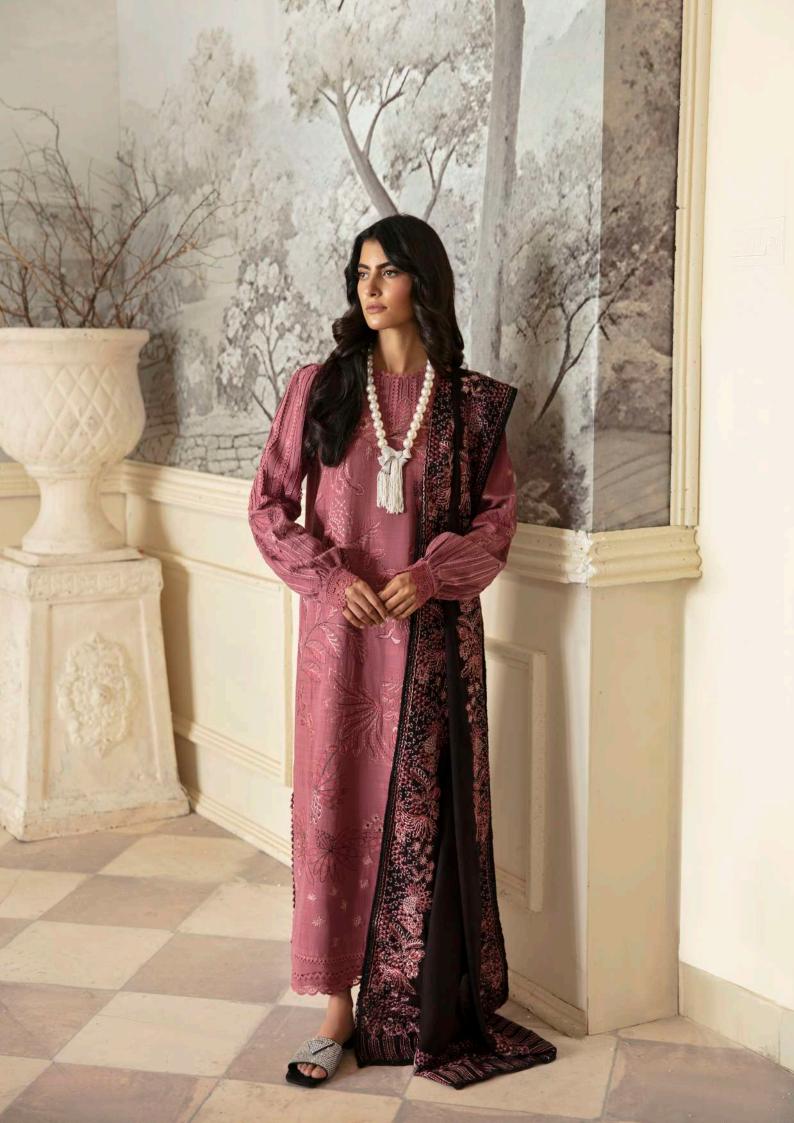

|        | S  | М  | L  |
|--------|----|----|----|
| Length | 36 | 37 | 37 |
| Waist  | 30 | 32 | 34 |
| Hip    | 38 | 42 | 44 |
| Hem    | 7  | 7  | 7  |

'An alluring and enchanting silhouette, meticulously adorned with timeless embroidery. The asymmetrical stitching detail gracefully adorns the neckline and sleeves, adding a touch of artistry and intrigue. The Puff sleeves, with their voluminous and dramatic design, serve as the centerpiece, drawing attention and leaving a lasting impression. To further elevate its allure, a contrasting black acrylic embroidered shawl, delicately embellished with hues of pink, gracefully complements the ensemble, exuding elegance and sophistication.