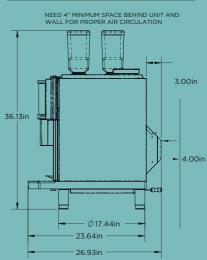

#### **Xpress Touch 6:**

Dimensions 23.8in W x 26.9in D x 36.5in H

23.79in

**FRONT VIEW** 

#### LEFT SIDE VIEW

Note: Please refer to the installation checklist for more detailed information on installation requirements.