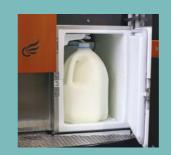

The built in refrigerator offers 2 types of milk. If you only want to offer 1 milk type, then add a second jug so that when the 1st one runs out, you have a backup.