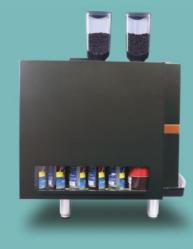

## THE FASTEST BEVERAGE SYSTEM. PERIOD.

The Xpress Touch 6 system brings technology, speed, and café quality beverages to you and your customers in one simple to use machine. Delighting both self-serve and attended operations with the greatest variety of beverages, this system can deliver over 1,000 different drink combinations. A 12 oz beverage takes less than 25 seconds!

If you want to offer a full menu of beverages, the **Xpress Touch 6** is the model for you. This model offers the basic menu (espresso, Americano or Brewed Coffee, Lattes, Cappuccinos, steamed milk and hot water) plus up to 6 flavors. Using our patented EspressJet Flavor Systems to infuse flavors directly into the beverages, you can offer delicious beverages like Vanilla Latte, Caramel Mocha, Chai Latte, etc all at the touch of the screen. This model offers hot and iced beverages, 2 types of milk, 2 types of espresso, and up to 6 flavors.

#### 10" TOUCH SCREEN MAKES ORDERING A SNAP.

Easily calibrate your machine to fit your business perfectly. From custom cup sizing, to intuitive drink selections, this touch screen helps you serve up delicious beverages that are tailored to your brand and your customers. Customized graphics can be incorporated to better reflect your program.

#### SWEETEN THE DEAL.

With the patented EspressJet flavor system, you can serve up to 6 flavors of beverages. You can set them up at the get go or leave space for a limited time offering flavor. The infusion of the flavors into the milk, allows for consistent beverages every time...with no need to stir. The flavor quick disconnect tubes make cleaning easy and convenient.