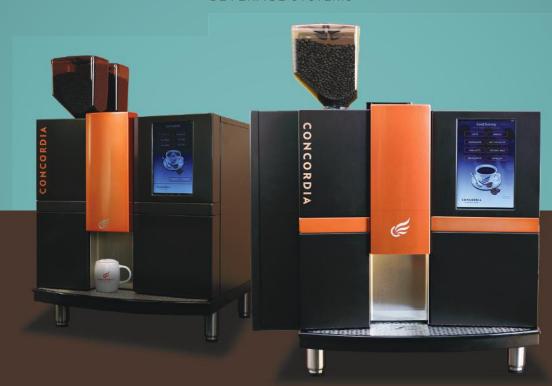

## THE FASTEST BEVERAGE SYSTEM. PERIOD.

The Xpress Touch 6 system brings technology, speed, and café quality beverages to you and your customers in one simple to use machine. Delighting both self-serve and attended operations with the greatest variety of beverages, this system can deliver over 1,000 different drink combinations. A 12 oz beverage takes less than 25 seconds!

If you want to offer a full menu of beverages, the **Xpress Touch 6** is the model for you. This model offers the basic menu (espresso, Americano or Brewed Coffee, Lattes, Cappuccinos, steamed milk and hot water) plus up to 6 flavors. Using our patented EspressJet Flavor Systems to infuse flavors directly into the beverages, you can offer delicious beverages like Vanilla Latte, Caramel Mocha, Chai Latte, etc all at the touch of the screen. This model offers hot and iced beverages, 2 types of milk, 2 types of espresso, and up to 6 flavors.

If a Basic Menu is what you want, then we have the **Xpress Touch 0** which offers the standard menu without the flavor infusion system.