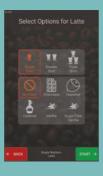

#### SWEETEN THE DEAL.

With the patented EspressJet flavor system, you can serve up to 6 flavors of beverages. You can set them up at the get go or leave space for a limited time offering flavor. The infusion of the flavors into the milk, allows for consistent beverages every time...with no need to stir. The flavor quick disconnect tubes make cleaning easy and convenient.

The built in refrigerator offers 2 types of milk. If you only want to offer 1 milk type, then add a second jug so that when the 1st one runs out, you have a backup.