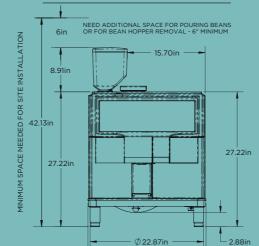

#### **Xpress Touch 6:**

Dimensions 23.8in W x 26.9in D x 36.5in H

#### **Xpress Touch 6 with flavor stations:**

Dimensions 30in W x 30in D x 36.5in H

Weight 245lbs net/111kg net

200-240VAC, 30Amp Electric

dedicated circuit

Water Min 30psi, Max 100psi,

25gal per/hr flow

3/4in indirect drain Drain

#### LEFT SIDE VIEW

Note: Please refer to the installation checklist for more detailed information on installation requirements.