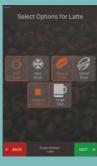

#### SWEETEN THE DEAL.

With the patented EspressJet flavor system, you can serve up to 6 flavors of beverages. You can set them up at the get go or leave space for a limited time offering flavor. The infusion of the flavors into the milk, allows for consistent beverages every time...with no need to stir. The flavor quick disconnect tubes make cleaning easy and convenient.

The built in refrigerator offers 2 types of milk. If you only want to offer 1 milk type, then add a second jug so that when the 1st one runs out, you have a backup.