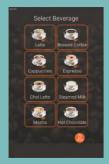

#### 10" TOUCH SCREEN MAKES ORDERING A SNAP.

Easily calibrate your machine to fit your business perfectly. From custom cup sizing, to intuitive drink selections, this touch screen helps you serve up delicious beverages that are tailored to your brand and your customers. Customized graphics can be incorporated to better reflect your program.

If you want to offer a full menu of beverages, the **Xpress Touch 6** is the model for you. This model offers the basic menu (espresso, Americano or Brewed Coffee, Lattes, Cappuccinos, steamed milk and hot water) plus up to 6 flavors. Using our patented EspressJet Flavor Systems to infuse flavors directly into the beverages, you can offer delicious beverages like Vanilla Latte, Caramel Mocha, Chai Latte, etc all at the touch of the screen. This model offers hot and iced beverages, 2 types of milk, 2 types of espresso, and up to 6 flavors.