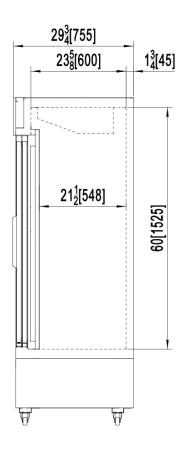

| MODEL     | DOORS | CAPACITY<br>CU/FT | SHELVES | H/P  | AMPS | VOLTAGE  | ENERGY<br>CONSUMPTION<br>KWH/24 HR | PLUG<br>TYPE  | TEMP<br>RANGE        | EXTERIOR<br>DIMENSIONS<br>W X D X H* | INTERIOR<br>DIMENSIONS<br>W X D X H | PACKAGED<br>DIMENSIONS<br>W X D X H | WEIGHT   | PACKAGED<br>WEIGHT |
|-----------|-------|-------------------|---------|------|------|----------|------------------------------------|---------------|----------------------|--------------------------------------|-------------------------------------|-------------------------------------|----------|--------------------|
| C-49RS-HC | 2     | 49                | 8       | 1/4+ | 4.2  | 115/60/1 | 4.8                                | Nema<br>5-15P | +33° F (~)<br>+41° F | 54.4 x 30<br>x 81.4                  | 50.5 x 25 x 60                      | 57 x 32<br>x 83                     | 456 lbs. | 511 lbs.           |

## **DIMENSIONAL DRAWINGS**

## C-49RS-HC