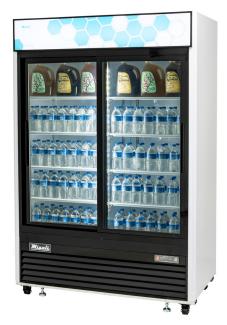

## SLIDING GLASS DOOR REFRIGERATOR

- · Beautiful ergonomic construction
- · Digital temperature controller & read-out
- White powder coated steel exterior and interior
- · Forced-air refrigeration system
- · Bottom mount compressor
- · Recessed door handles
- LED interior lighting
- Bright lighted top display sign
- · Low-E, dual pane glass\*\*

- · Heavy duty ABS extruded door frame
- · Pre-installed casters and shelving
- Hold open door feature for loading products
- All Natural R290 Hydrocarbon Refrigerant
- US Department of Energy Certified
- Migali® Protection Plan: 2 Year Parts & Labor Warranty, 5 Years Compressor
- · Air Pressure Relief Valve for ease of opening doors

| MODEL     | DOORS | CAPACITY<br>CU/FT | SHELVES | H/P  | AMPS | VOLTAGE  | ENERGY<br>CONSUMPTION<br>KWH/24 HR | PLUG<br>TYPE  | TEMP<br>RANGE        | EXTERIOR<br>DIMENSIONS<br>W X D X H* | INTERIOR<br>DIMENSIONS<br>W X D X H | PACKAGED<br>DIMENSIONS<br>W X D X H | WEIGHT   | PACKAGED<br>WEIGHT |
|-----------|-------|-------------------|---------|------|------|----------|------------------------------------|---------------|----------------------|--------------------------------------|-------------------------------------|-------------------------------------|----------|--------------------|
| C-49RS-HC | 2     | 49                | 8       | 1/4+ | 4.2  | 115/60/1 | 4.8                                | Nema<br>5-15P | +33° F (~)<br>+41° F | 54.4 x 30<br>x 81.4                  | 50.5 x 25 x 60                      | 57 x 32<br>x 83                     | 456 lbs. | 511 lbs.           |