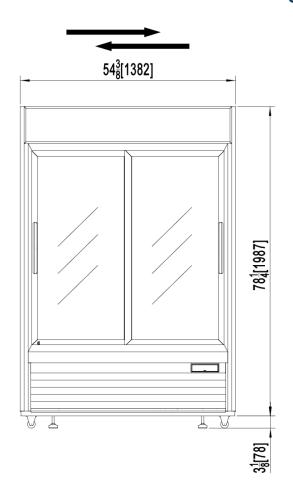

| MODEL     | DOORS | CAPACITY<br>CU/FT | SHELVES | H/P  | AMPS | VOLTAGE  | ENERGY<br>CONSUMPTION<br>KWH/24 HR | PLUG<br>TYPE  | TEMP<br>RANGE        | EXTERIOR<br>DIMENSIONS<br>W X D X H* | INTERIOR<br>DIMENSIONS<br>W X D X H | PACKAGED<br>DIMENSIONS<br>W X D X H | WEIGHT   | PACKAGED<br>WEIGHT |
|-----------|-------|-------------------|---------|------|------|----------|------------------------------------|---------------|----------------------|--------------------------------------|-------------------------------------|-------------------------------------|----------|--------------------|
| C-49RS-HC | 2     | 49                | 8       | 1/4+ | 4.2  | 115/60/1 | 4.8                                | Nema<br>5-15P | +33° F (~)<br>+41° F | 54.4 x 30<br>x 81.4                  | 50.5 x 25 x 60                      | 57 x 32<br>x 83                     | 456 lbs. | 511 lbs.           |

## **DIMENSIONAL DRAWINGS**

## C-49RS-HC