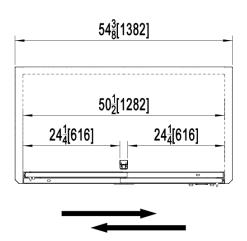

| MODEL     | DOORS | CAPACITY<br>CU/FT | SHELVES | H/P  | AMPS | VOLTAGE  | ENERGY<br>CONSUMPTION<br>KWH/24 HR | PLUG<br>TYPE  | TEMP<br>RANGE        | EXTERIOR<br>DIMENSIONS<br>W X D X H* | INTERIOR<br>DIMENSIONS<br>W X D X H | PACKAGED<br>DIMENSIONS<br>W X D X H | WEIGHT   | PACKAGED<br>WEIGHT |
|-----------|-------|-------------------|---------|------|------|----------|------------------------------------|---------------|----------------------|--------------------------------------|-------------------------------------|-------------------------------------|----------|--------------------|
| C-49RS-HC | 2     | 49                | 8       | 1/4+ | 4.2  | 115/60/1 | 4.8                                | Nema<br>5-15P | +33° F (~)<br>+41° F | 54.4 x 30<br>x 81.4                  | 50.5 x 25 x 60                      | 57 x 32<br>x 83                     | 456 lbs. | 511 lbs.           |

## **DIMENSIONAL DRAWINGS**

## C-49RS-HC