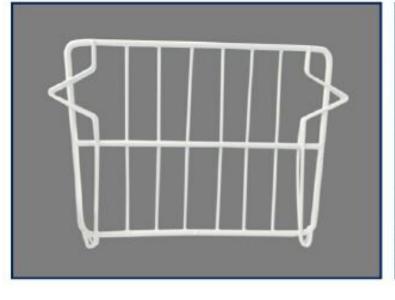

## **KEY PRODUCT FEATURES**

- Manufactured with 25 cubic feet capacity for maximizing storage
- Comes with four two-inch casters for mobility (2 locking)
- Designed with two sliding doors with curved top glass
- Exterior is made of white painted steel with gray plastic trim
- Plastic trim and door frames Steel
- interior walls
- Conveniently located rear defrost drain
- Four wire baskets included
- One year parts & service warranty

## **BASKET DIVIDER**

396 Henry Street, Brantford, ON, N3S 7W1 TELEPHONE: 1-855-888-9644 www.ancasterfoodequipment.com