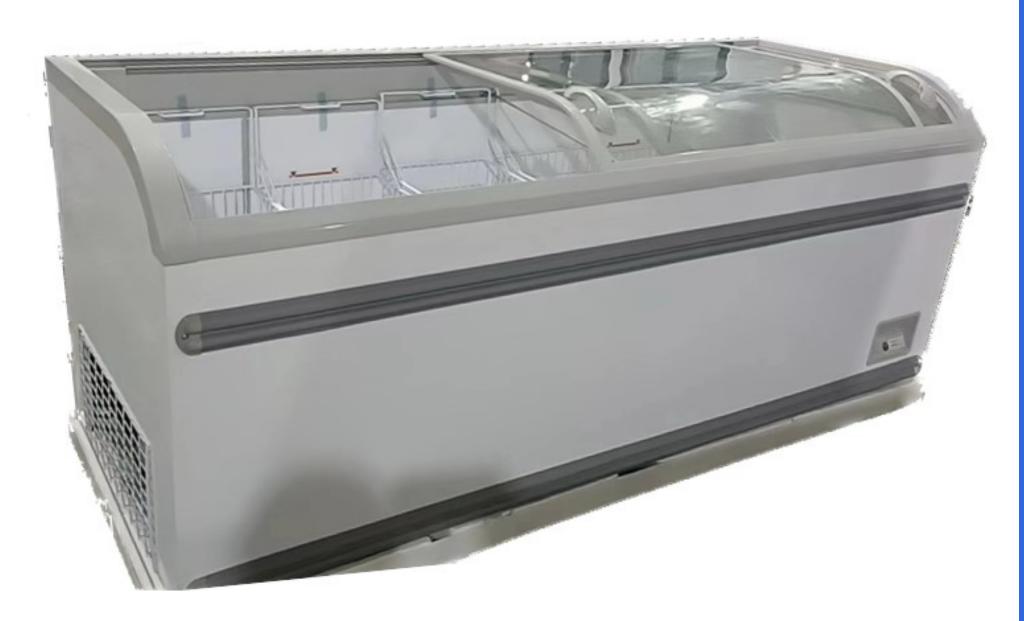

## XS700 NOVELTY FREEZER SPEC SHEET

## **KEY PRODUCT FEATURES**

- Manufactured with 25 cubic feet capacity for maximizing storage
- Comes with four two-inch casters for mobility (2 locking)
- Designed with two sliding doors with curved top glass
- Exterior is made of white painted steel with gray plastic trim
- Plastic trim and door frames Steel
- interior walls
- Conveniently located rear defrost drain
- Four wire baskets included
- One year parts & service warranty

| TECHNICAL SPECIFICATIONS |                          |
|--------------------------|--------------------------|
| MODEL                    | XS700                    |
| ELECTRICAL               | 115V, 60Hz               |
| FREEZER CAPACITY         | 24.72 cubic feet         |
| DOORS                    | 2                        |
| BASKETS                  | 6                        |
| TEMPERATURE RANGE        | < 18C / < 0.4F           |
| NET WEIGHT               | 265 lbs                  |
| PACKAGED WEIGHT          | 310 lbs                  |
| UNIT DIMENSIONS (WDH)    | 78.75" x 29.75" x 32.25" |
| PACKAGED DIMENSIONS      | 81" x 32" x 37"          |