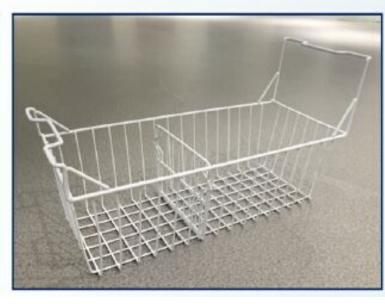

## **KEY PRODUCT FEATURES**

- Manufactured with 25 cubic feet capacity for maximizing storage
- Comes with four two-inch casters for mobility (2 locking)
- Designed with two sliding doors with curved top glass
- Exterior is made of white painted steel with gray plastic trim
- Plastic trim and door frames Steel
- interior walls
- Conveniently located rear defrost drain
- Four wire baskets included
- One year parts & service warranty

## **BASKET DIVIDER**

396 Henry Street, Brantford, ON, N3S 7W1 TELEPHONE: 1-855-888-9644 www.ancasterfoodequipment.com