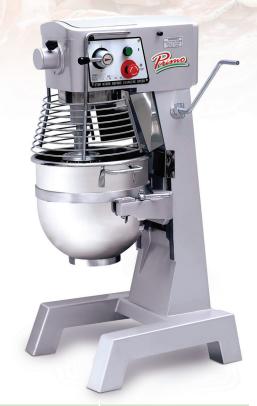

- > Reliable and dependable gear drive design
- > Long life gear box
- > 3 Speeds
- > #12 Power Hub for attachments
- > Quiet operation
- > Heat-treated hardened alloy steel gears and shaft
- > Stainless steel bowl safety guard
- Side mounted controls. Separate start and emergency stop buttons
- Highest quality aluminum alloy used for maximum standard of hygiene
- Safety interlock switch prevents operation when either bowl is lowered or guard is opened
- > 6 Foot cord and plug

## STANDARD ACCESSORIES:

- > Stainless steel bowl
- > Stainless steel wire whip
- > Aluminum flat beater, aluminum dough hook

| PROJECT NAME: |      |
|---------------|------|
| LOCATION:     |      |
| ITEM:         | QTY: |
| MODEL:        |      |

| MODEL              | PM-30                 |
|--------------------|-----------------------|
| CAPACITY           | 30 qt.                |
| FLOUR CAPACITY     | 13.2 lbs (6 kg)       |
| MOTOR              | 2 hp                  |
| ELECTRICAL         | 120V/60/1             |
| TRANSMISSION       | Gear Drive            |
| SHIP WEIGHT        | 452 lbs               |
| FREIGHT CLASS      | 85                    |
| DIMENSIONS (WxDxH) | 22.1 "x 24.3" x 44.8" |
|                    |                       |