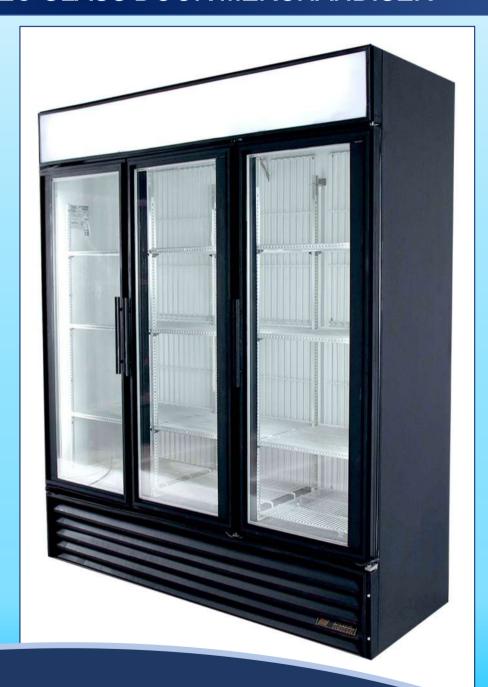

## REFURBISHED TRUE® GLASS DOOR MERCHANDISER

**CABINET DIMENSIONS (IN):** 

W 781/8 x D 297/8 x H 793/8

**CRATED WEIGHT: 680 LBS** 

SHELVES: 12 Adjustable

**AMPS:** 12.0 **HP:** 1/2

**NEMA CONFIG. 5-15P** 

**CORD LENGTH: 9FT** 

**VOLTAGE:** 115/60/1

**TEMP RANGE: 33°F TO 38°F** 

or .5°C TO 3.3°C

**CERTIFICATION: NSF-7** 

**ENERGY STAR RATED** 

## REFURBISHED TRUE® GLASS DOOR MERCHANDISER

NEW ACRYLIC SIGNAGE

**VIRGIN FREON** 

NEW COSMETIC PAINT & VINYL