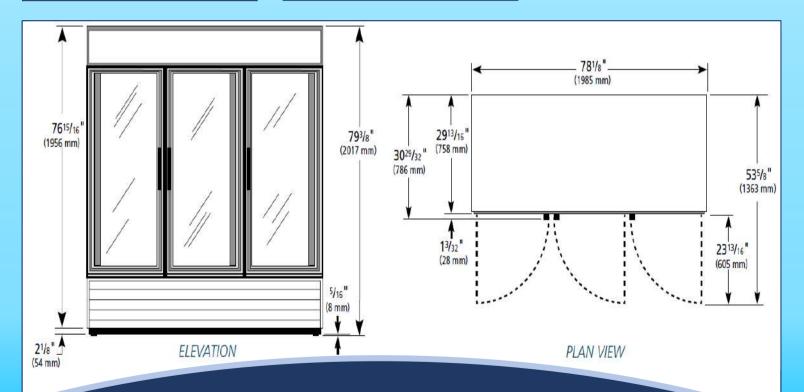

## REFURBISHED TRUE® GLASS DOOR MERCHANDISER

**CABINET DIMENSIONS (IN):** 

W 781/8 x D 297/8 x H 793/8

**CRATED WEIGHT: 680 LBS** 

SHELVES: 12 Adjustable

**AMPS:** 12.0 **HP:** 1/2

**NEMA CONFIG. 5-15P** 

**CORD LENGTH: 9FT** 