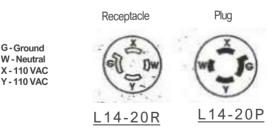

## IMPORTANT ELECTRICAL INFORMATION

Thank you for choosing to purchase your Refurbished TRUE Self-Contained Freezer from ANCASTER FOOD EQUIPMENT. It is our sincere desire that you receive many years of trouble free service from your TRUE Freezer. We are providing you with this IMPORTANT INFORMATION to assure that the freezer is connected to the electrical service properly at your location. Your Freezer has a L14-20P plug that must be connected to a properly installed and wired L14-20R receptacle. Refer to the drawing below that details these devices.

We recommend that you have a licensed electrician verify that your power receptacle is the correct one and that it is properly wired. If the devices or connections are connected incorrectly the freezer will be damaged and any warranty will be voided.

Meter Readings when Power is ON

| X-Y = 220VAC | Y-X=220VAC    | G-W=0VAC |
|--------------|---------------|----------|
| X-W=110VAC   | Y-G=110VAC    |          |
| X-G=110VAC   | YAW = 110 VAC |          |