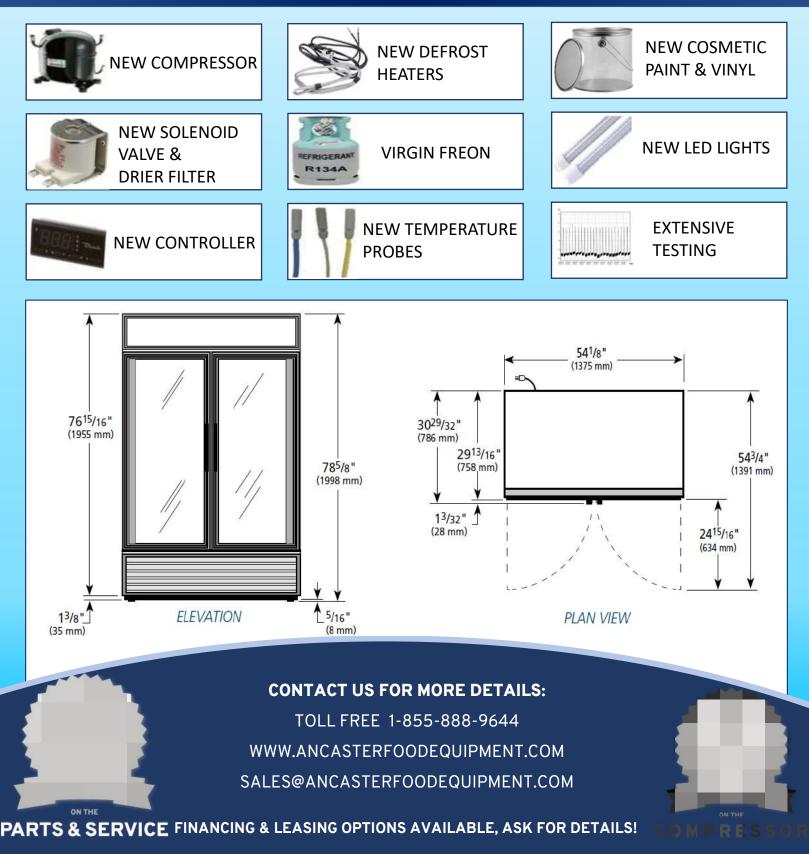

## REFURBISHED TRUE® GLASS DOOR MERCHANDISER

| <b>CABINET DIMENSIONS (IN):</b><br>L 541/8 x D 297/8 x H 785/8  |  |
|-----------------------------------------------------------------|--|
| CRATED WEIGHT: 645 LBS                                          |  |
| SHELVES: 6 + BOTTOM                                             |  |
| <b>AMPS:</b> 12.3 <b>HP:</b> 1 1/2                              |  |
| <b>NEMA CONFIG. L</b> 14-20P<br>Please see 2nd Page for Details |  |
| CORD LENGTH: 9FT                                                |  |
| <b>VOLTAGE:</b> 115/208-230/60/1                                |  |
| TEMP RANGE: HOLDS -10°F                                         |  |
| CERTIFICATION: NSF-7                                            |  |
| ENERGY STAR RATED                                               |  |
|                                                                 |  |

## **REFURBISHED TRUE® GLASS DOOR MERCHANDISER**