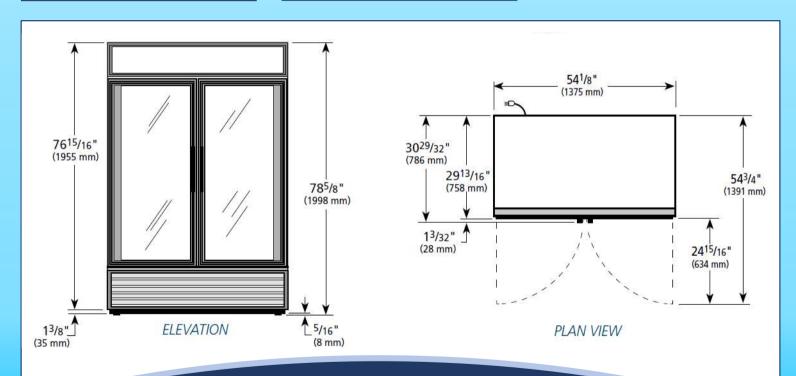

## REFURBISHED TRUE® GLASS DOOR MERCHANDISER

**CABINET DIMENSIONS (IN):** 

W 541/8 x D 297/8 x H 785/8

**CRATED WEIGHT: 470 LBS** 

SHELVES: 8 Adjustable

**AMPS:** 10.6 **HP:** 1/2

**NEMA CONFIG. 5-15P** 

**CORD LENGTH: 9FT** 