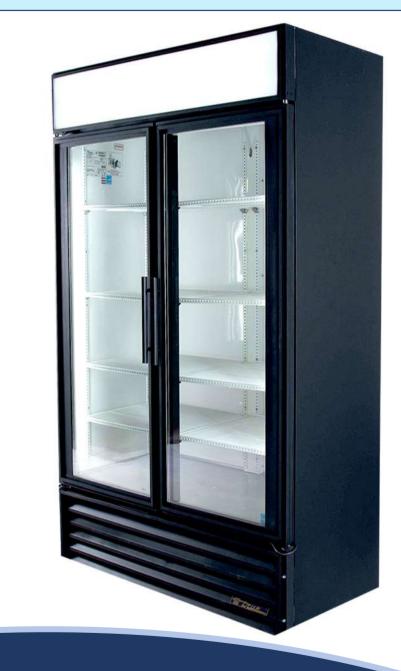

## REFURBISHED TRUE® GLASS DOOR MERCHANDISER

**CABINET DIMENSIONS (IN):** 

W 541/8 x D 297/8 x H 785/8

**CRATED WEIGHT: 470 LBS** 

SHELVES: 8 Adjustable

**AMPS:** 10.6 **HP:** 1/2

**NEMA CONFIG. 5-15P** 

**CORD LENGTH: 9FT** 

**VOLTAGE:** 115/60/1

**TEMP RANGE: 33°F TO 38°F** 

or .5°C TO 3.3°C

**CERTIFICATION: NSF-7** 

**ENERGY STAR RATED** 

## REFURBISHED TRUE® GLASS DOOR MERCHANDISER

NEW ACRYLIC SIGNAGE

**VIRGIN FREON** 

NEW COSMETIC PAINT & VINYL

EXTENSIVE TESTING