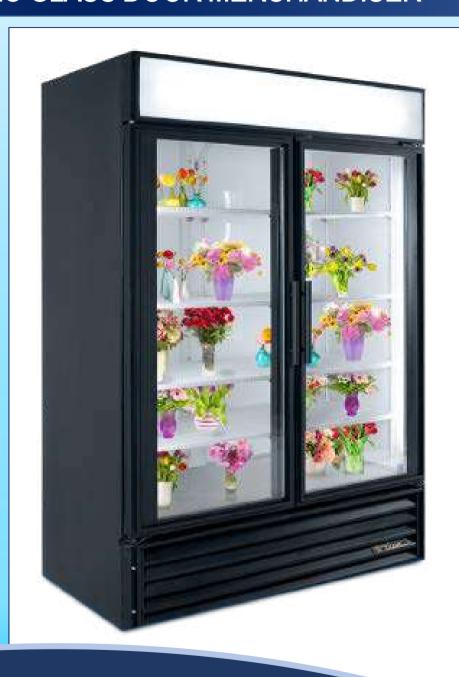

## REFURBISHED TRUE® GLASS DOOR MERCHANDISER

**CABINET DIMENSIONS (IN):** 

W 541/8 x D 297/8 x H 785/8

**CRATED WEIGHT: 470 LBS** 

**SHELVES:** 8 Adjustable

**AMPS:** 10.6 **HP:** 1/2

**NEMA CONFIG. 5-15P** 

**CORD LENGTH: 9FT** 

**VOLTAGE:** 115/60/1

**TEMP RANGE: 33°F TO 35°F** 

or .5°C TO 1.5°C

**CERTIFICATION: NSF-7** 

**ENERGY STAR RATED** 

## REFURBISHED TRUE® GLASS DOOR MERCHANDISER

NEW ACRYLIC SIGNAGE

**VIRGIN FREON** 

NEW COSMETIC PAINT & VINYL

EXTENSIVE TESTING