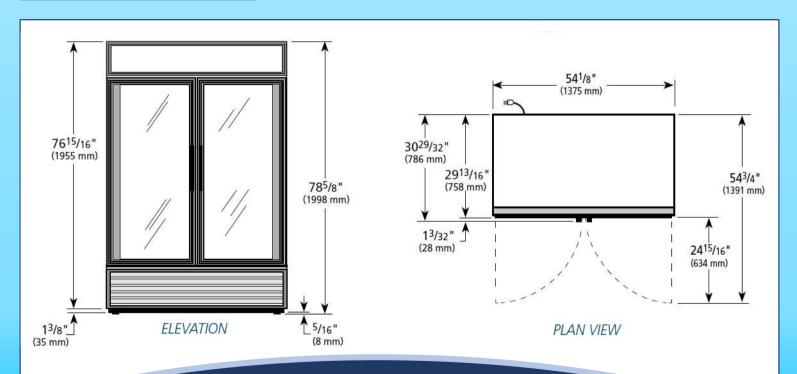

## REFURBISHED TRUE® GLASS DOOR MERCHANDISER

**CABINET DIMENSIONS (IN):** 

W 541/8 x D 297/8 x H 785/8

**CRATED WEIGHT: 470 LBS** 

**SHELVES:** 8 Adjustable

**AMPS:** 10.6 **HP:** 1/2

**NEMA CONFIG. 5-15P** 

**CORD LENGTH: 9FT** 

**VOLTAGE:** 115/60/1

**TEMP RANGE: 33°F TO 35°F** 

or .5°C TO 1.5°C

**CERTIFICATION: NSF-7** 

**ENERGY STAR RATED** 