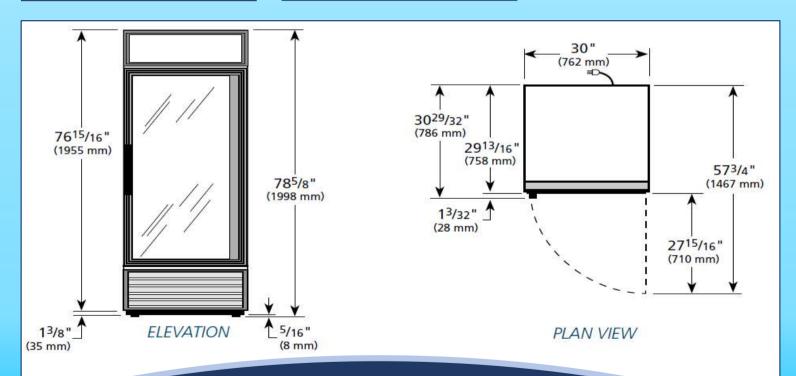

## REFURBISHED TRUE® GLASS DOOR MERCHANDISER

**CABINET DIMENSIONS (IN):** 

W 30 x D 297/8 x H 785/8

**CRATED WEIGHT: 325 LBS** 

SHELVES: 4 Adjustable

**AMPS:** 7.2 **HP:** 1/3

**NEMA CONFIG.** 5-15P

**CORD LENGTH: 9FT** 

**VOLTAGE:** 115/60/1

TEMP RANGE: 33°F TO 38°F

or .5°C TO 3.3°C

**CERTIFICATION: NSF-7** 

**ENERGY STAR RATED** 