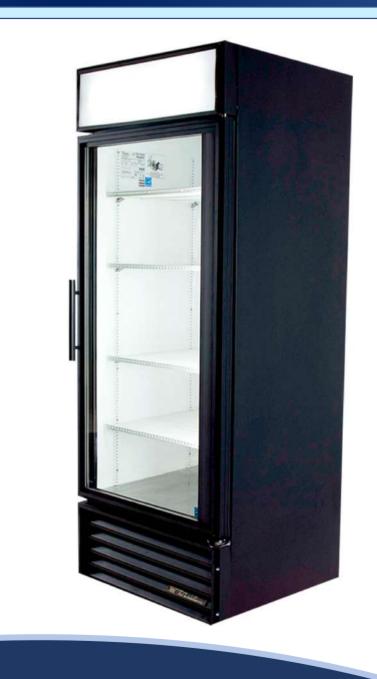

## REFURBISHED TRUE® GLASS DOOR MERCHANDISER

**CABINET DIMENSIONS (IN):** 

W 30 x D 297/8 x H 785/8

**CRATED WEIGHT: 325 LBS** 

SHELVES: 4 Adjustable

**AMPS:** 7.2 **HP:** 1/3

**NEMA CONFIG.** 5-15P

**CORD LENGTH: 9FT** 

**VOLTAGE:** 115/60/1

TEMP RANGE: 33°F TO 38°F

or .5°C TO 3.3°C

**CERTIFICATION: NSF-7** 

**ENERGY STAR RATED** 

## REFURBISHED TRUE® GLASS DOOR MERCHANDISER

NEW ACRYLIC SIGNAGE

**VIRGIN FREON** 

NEW COSMETIC PAINT & VINYL