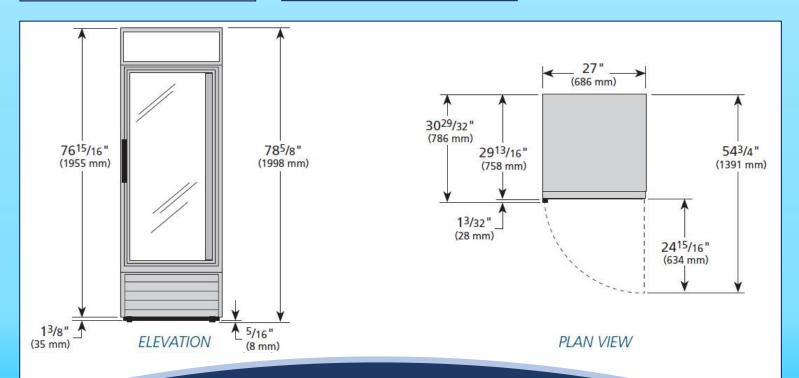

## REFURBISHED TRUE® GLASS DOOR MERCHANDISER

**CABINET DIMENSIONS (IN):** 

W 27 x D 297/8 x H 785/8

**CRATED WEIGHT: 430 LBS** 

SHELVES: 3 adjustable + the bottom

AMPS: 13.0 HP: 3/4

**NEMA CONFIG. 5-20P** 

**CORD LENGTH: 9FT** 