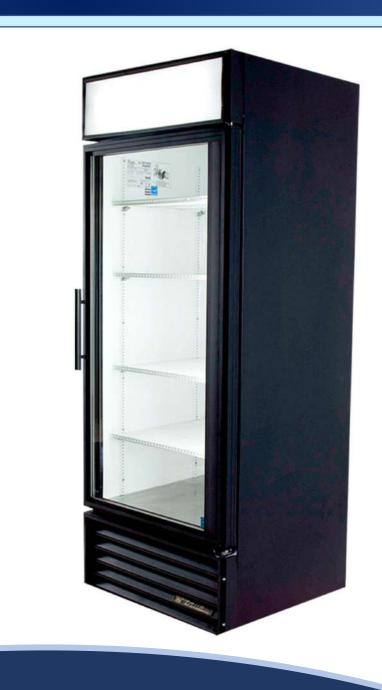

## REFURBISHED TRUE® GLASS DOOR MERCHANDISER

**CABINET DIMENSIONS (IN):** 

W 27 x D 297/8 x H 785/8

**CRATED WEIGHT: 430 LBS** 

SHELVES: 3 adjustable + the bottom

AMPS: 13.0 HP: 3/4

**NEMA CONFIG. 5-20P** 

**CORD LENGTH: 9FT** 

**VOLTAGE:** 115/60/1

**TEMP RANGE: HOLDS -10°F** 

or -23.3°C

**CERTIFICATION:** NSF-7

**ENERGY STAR RATED** 

## REFURBISHED TRUE® GLASS DOOR MERCHANDISER

NEW COSMETIC PAINT & VINYL