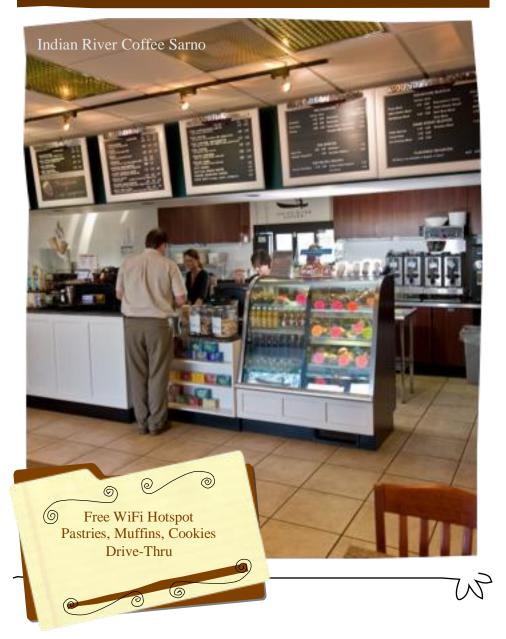

# INDIAN RIVER COFFEE®

Since 1996 Indian River Coffee has been brewing and serving fresh in-store roasted gourmet coffee beans from around the world along Florida's Space Coast.

Purchasing only the highest grade, 100% Arabica coffee beans for roasting, Indian River Coffee roasts their coffee beans all day, every day. With coffee beans losing their freshness, 7-10 days after roasting, you can be confident that the coffee beans you purchase or the beverages you enjoy at Indian River Coffee have been fresh roasted, usually within two to three days. The exact time that it takes coffee beans to de-gas and reach their "peak of perfection" after roasting.

The next time you're in the neighborhood, stop in and enjoy the warm, friendly and great smelling atmosphere of an Indian River Coffee Coffeehouse or visit us on the web at <a href="https://www.indianrivercoffee.com">www.indianrivercoffee.com</a>. (Sorry, you can't smell it online....but you almost can!)

## TAKE A POUND HOME

## FRESH ROASTED COFFEE

Regular & Decaf - ask a Barista for Varies

## **SWEET DELIGHTS**

## ASSORTMENT of SWEET TREATS

Pastries, Muffins, Cookies, more