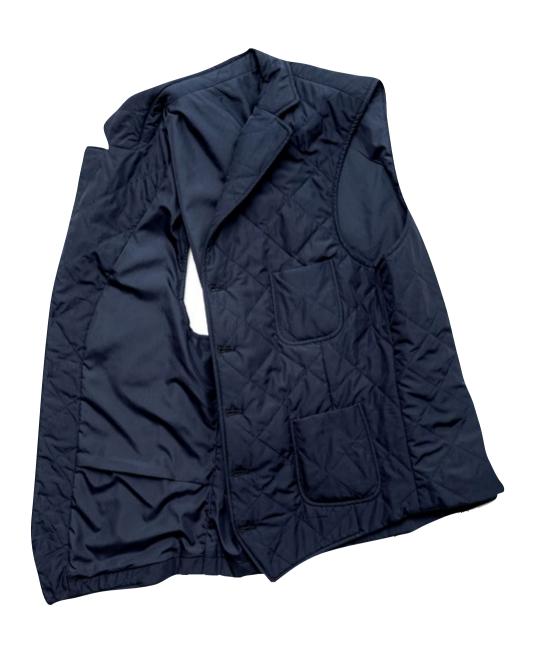

DE0018 DE0019 DE0020 DE0021
Lining DD001 Lining DD002 Lining DD003 Lining DD005

SELF LINING

POCKET OPTIONS

Pocket Options 4ML, 4HB, 4IB, 4FL, 4CL

Denims SM032, AL236, AL248, AL059, AL221