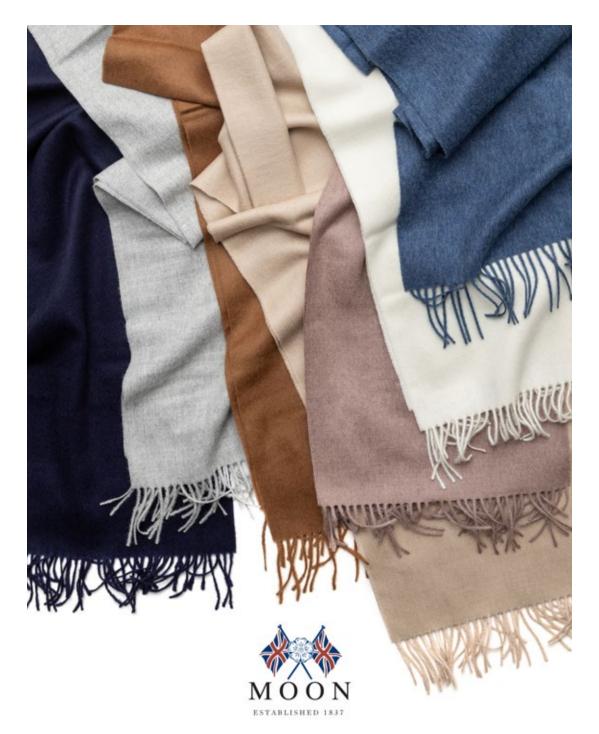

Wool Scarf ☐ MDSF0003

Sneakers MDSH0001

Much of the appeal of RAW DENIM is for the fabric to fade over time, this process is caused as the Indigo dye is slowly worn from the surface of the yarn and the natural core of the cotton exposed. This is a natural and charming characteristic of RAW DENIM.

Soft Alpaca wool Warmth and Hypoallergenic

MDSF0008 ☐