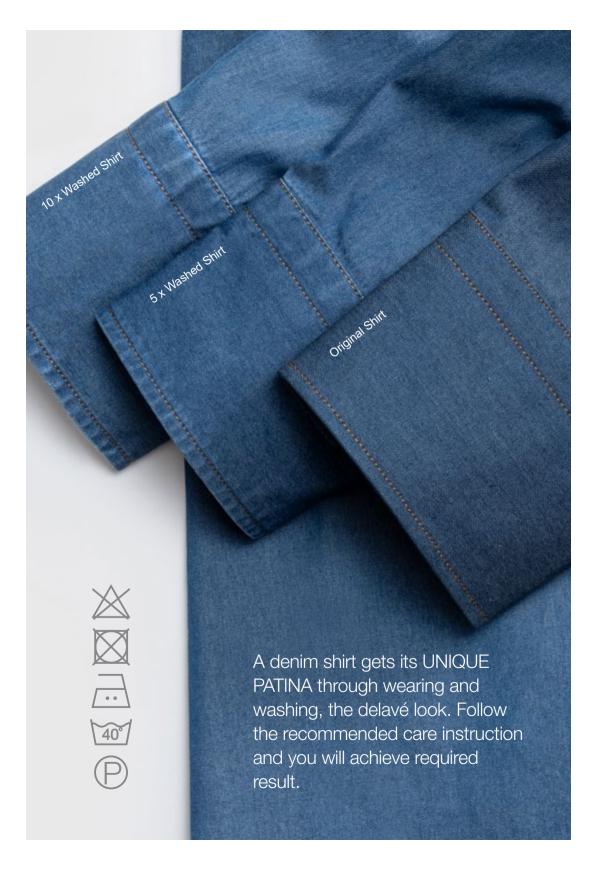

Wool Scarf ☐ MDSF0003

Sneakers MDSH0001

Much of the appeal of RAW DENIM is for the fabric to fade over time, this process is caused as the Indigo dye is slowly worn from the surface of the yarn and the natural core of the cotton exposed. This is a natural and charming characteristic of RAW DENIM.

## How to prevent dark colours fading

- Wash inside out, in cold water or max. 40°C on a delicate cycle
- Use only detergents for black cloths, without bleaching ingredients
- Reduce the spin speed

Take a look at our WEBSHOP for a carefully selected range of products to compliment your core business.