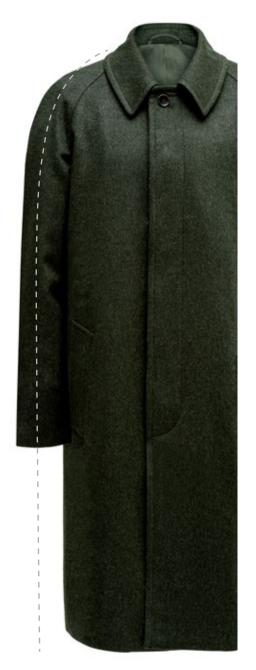

# WITH THE HELP OF SOPHISTICATED TECHNOLOGY

Vitale Barberis VB0309

A-line Inset Sleeve Coat

Loose Raglan Fit

Loden Leichtfried LE0021

DB Ulster
Loden Leichtfried LE0007