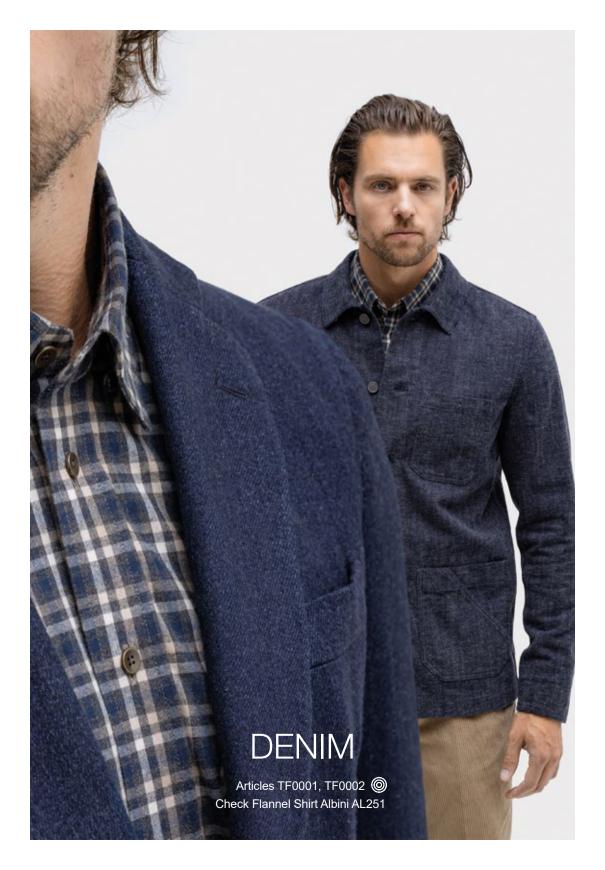

Wool Scarf ☐ MDSF0003

Sneakers MDSH0001

Much of the appeal of RAW DENIM is for the fabric to fade over time, this process is caused as the Indigo dye is slowly worn from the surface of the yarn and the natural core of the cotton exposed. This is a natural and charming characteristic of RAW DENIM.