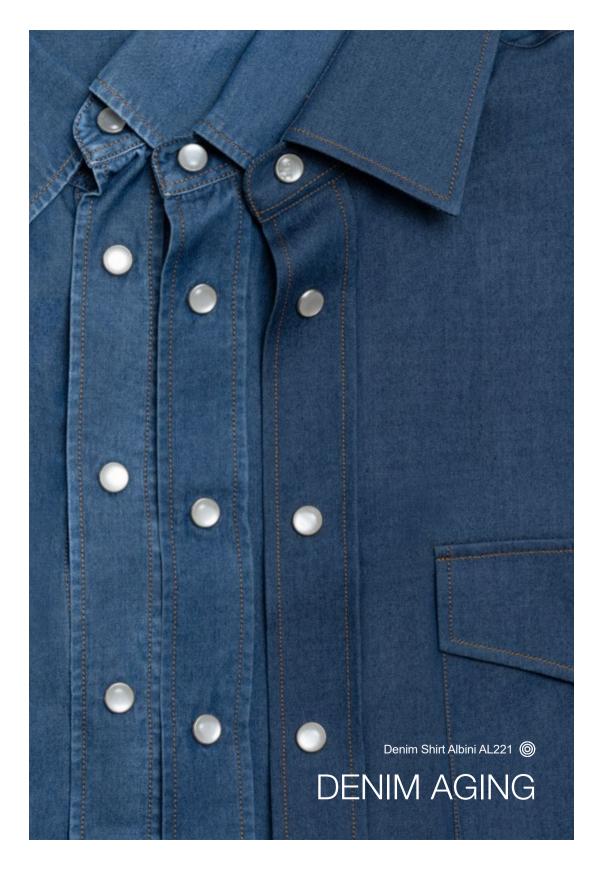

DE0018 DE0019 DE0020 DE0021
Lining DD001 Lining DD002 Lining DD003 Lining DD005

SELF LINING

POCKET OPTIONS

Pocket Options 4ML, 4HB, 4IB, 4FL, 4CL

Denims SM032, AL236, AL248, AL059, AL221