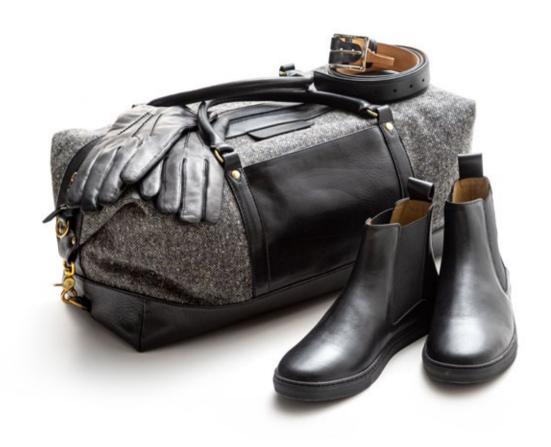

Fine Quality Merino Wool 
V-Neck Pullover
MDPL0001

Sneakers MDSH0001

Wool Scarf ☐ MDSF0003

Sneakers MDSH0001

Much of the appeal of RAW DENIM is for the fabric to fade over time, this process is caused as the Indigo dye is slowly worn from the surface of the yarn and the natural core of the cotton exposed. This is a natural and charming characteristic of RAW DENIM.