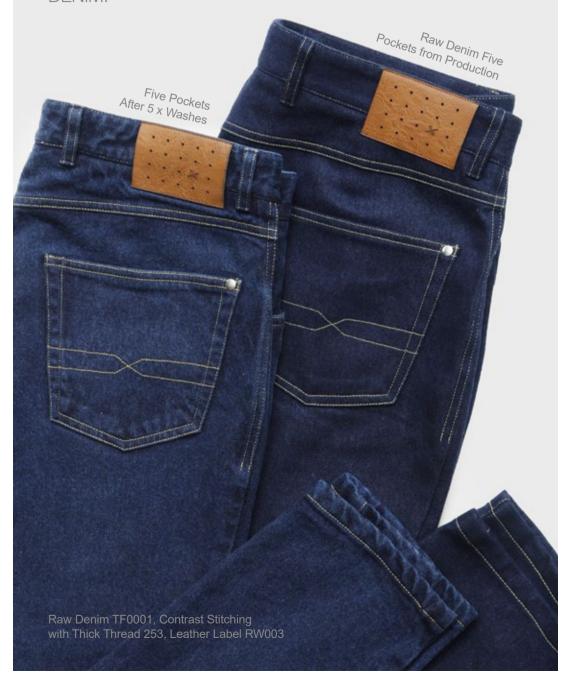

Wool Scarf ☐ MDSF0003

Sneakers MDSH0001

Much of the appeal of RAW DENIM is for the fabric to fade over time, this process is caused as the Indigo dye is slowly worn from the surface of the yarn and the natural core of the cotton exposed. This is a natural and charming characteristic of RAW DENIM.