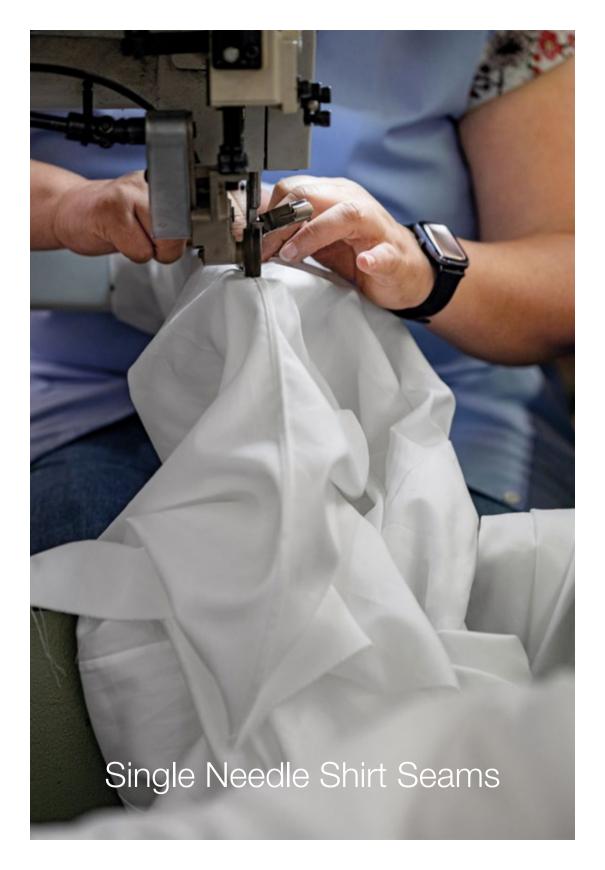

A-line Inset Sleeve Coat



Loose Raglan Fit



Loden Leichtfried LE0021



DB Ulster
Loden Leichtfried LE0007

## DOUBLE BREASTED OVERCOATS



### FUNCTIONALITY AND VERSATILE THE COVERT COAT

Vitale Barberis VB0151, VB0152, VB0228













Raglan Coat Olmetex 

OM0009

Flannel Trousers 
Vitale Barberis
VB0241

Fine Quality Merino Wool Roll Neck
Pullover MDPL0003

Wool Scarf ☐ MDSF0003

Sneakers MDSH0001







Much of the appeal of RAW DENIM is for the fabric to fade over time, this process is caused as the Indigo dye is slowly worn from the surface of the yarn and the natural core of the cotton exposed. This is a natural and charming characteristic of RAW DENIM.







DE0018 DE0019 DE0020 DE0021
Lining DD001 Lining DD002 Lining DD003 Lining DD005





SELF LINING













POCKET OPTIONS

Pocket Options 4ML, 4HB, 4IB, 4FL, 4CL

Denims SM032, AL236, AL248, AL059, AL221





## How to prevent dark colours fading

- Wash inside out, in cold water or max. 40°C on a delicate cycle
- Use only detergents for black cloths, without bleaching ingredients
- Reduce the spin speed







Take a look at our WEBSHOP for a carefully selected range of products to compliment your core business.





Soft Alpaca wool Warmth and Hypoallergenic

MDSF0008 ☐