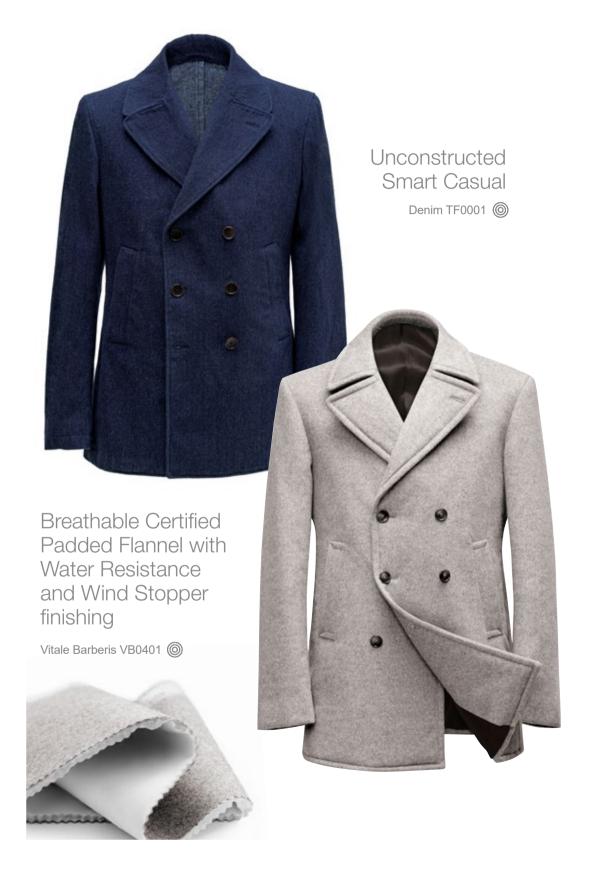

s MDSH0001









# ECO-FRIENDLY COROZO BUTTONS MADE FROM NATURAL MATERIALS





#### Morning Coat Herringbone Vitale Barberis VB0034, Trousers Stripe VB0071 and More Fabrics for Every Occasion in Bunch CERIMONIA II

A lot of Ceremony Accessories in our Webshop





THE HUMAN TOUCH



# WITH THE HELP OF SOPHISTICATED TECHNOLOGY





Vitale Barberis VB0309

























A-line Inset Sleeve Coat



Loose Raglan Fit



Loden Leichtfried LE0021



DB Ulster
Loden Leichtfried LE0007

## DOUBLE BREASTED OVERCOATS



### FUNCTIONALITY AND VERSATILE THE COVERT COAT

Vitale Barberis VB0151, VB0152, VB0228













Raglan Coat Olmetex 

OM0009

Flannel Trousers 
Vitale Barberis
VB0241

Fine Quality Merino Wool Roll Neck
Pullover MDPL0003

Wool Scarf ☐ MDSF0003

Sneakers MDSH0001







Much of the appeal of RAW DENIM is for the fabric to fade over time, this process is caused as the Indigo dye is slowly worn from the surface of the yarn and the natural core of the cotton exposed. This is a natural and charming characteristic of RAW DENIM.







DE0018 DE0019 DE0020 DE0021
Lining DD001 Lining DD002 Lining DD003 Lining DD005





SELF LINING













POCKET OPTIONS

Pocket Options 4ML, 4HB, 4IB, 4FL, 4CL

Denims SM032, AL236, AL248, AL059, AL221





## How to prevent dark colours fading

- Wash inside out, in cold water or max. 40°C on a delicate cycle
- Use only detergents for black cloths, without bleaching ingredients
- Reduce the spin speed







Take a look at our WEBSHOP for a carefully selected range of products to compliment your core business.





Soft