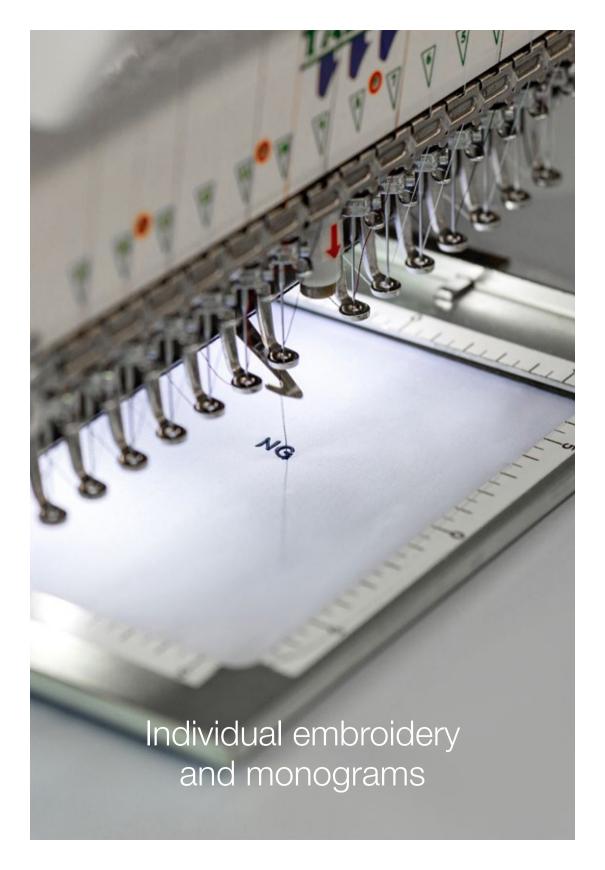

## 7 STEPS to Fabric



1. Raw Wool



2. Wool Sliver



3. Roving



4. Yarn



5. Dyed Yarn



6. Raw Fabric



7. Finished Fabric



At STYLERS we take the art of tailoring, with its traditional values, and deliver the best product at a fair price within a modern production environment.





CLASSIC OR CASUAL ALWAYS READY



Check Suit Drago 
DR0050

Fine Quality Merino Wool 
V-Neck Pullover
MDPL0001

Sneakers MDSH0001









# ECO-FRIENDLY COROZO BUTTONS MADE FROM NATURAL MATERIALS





#### Morning Coat Herringbone Vitale Barberis VB0034, Trousers Stripe VB0071 and More Fabrics for Every Occasion in Bunch CERIMONIA II

A lot of Ceremony Accessories in our Webshop





THE HUMAN TOUCH



# WITH THE HELP OF SOPHISTICATED TECHNOLOGY





Vitale Barberis VB0309

























A-line Inset Sleeve Coat



Loose Raglan Fit



Loden Leichtfried LE0021



DB Ulster
Loden Leichtfried LE0007

## DOUBLE BREASTED OVERCOATS



### FUNCTIONALITY AND VERSATILE THE COVERT COAT

Vitale Barberis VB0151, VB0152, VB0228













Raglan Coat Olmetex 

OM0009

Flannel Trousers 
Vitale Barberis
VB0241

Fine Quality Merino Wool Roll Neck
Pullover MDPL0003

Wool Scarf ☐ MDSF0003

Sneakers MDSH0001







Much of the appeal of RAW DENIM is for the fabric to fade over time, this process is caused as the Indigo dye is slowly worn from the surface of the yarn and the natural core of the cotton exposed. This is a natural and charming characteristic of RAW DENIM.







DE0018 DE0019 DE0020 DE0021
Lining DD001 Lining DD002 Lining DD003 Lining DD005





SELF LINING