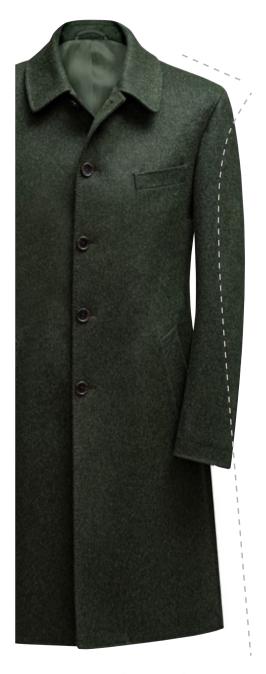

# WITH THE HELP OF SOPHISTICATED TECHNOLOGY

Vitale Barberis VB0309

A-line Inset Sleeve Coat

Loose Raglan Fit

Loden Leichtfried LE0021

DB Ulster
Loden Leichtfried LE0007