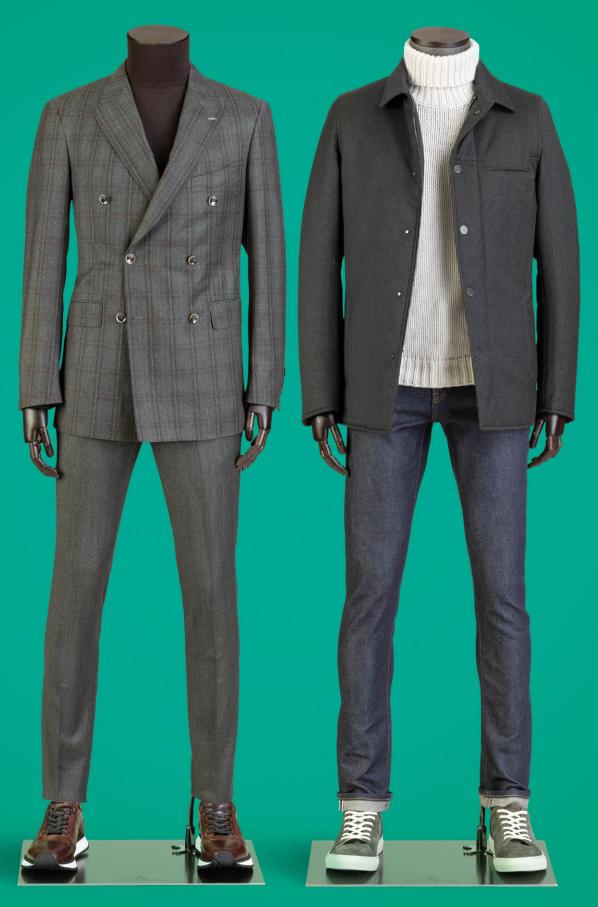

## SCABAL

Suit Model – Kenton Light

CHAMPION 754811

Outerwear Model – Nelson 3

ZEUS 853352

Casual Woven Trouser Model – Perth

FLANNEL & SAXONY 705884

#### KENTON LIGHT

The Kenton model was always designed to be lightweight and comfortable with its unconstructed and unlined characteristics but now it has evolved even further with the introduction of the new Kenton Light. This jacket takes comfort to the next level.

Our design team studied the Kenton in detail trying to find ways to reduce the weight and thickness of the garment with the objective of creating a jacket that feels like you are not wearing it. The original interlining was removed along with the distinctive butterfly shoulder lining. In its place expert craftsmanship has produced a jacket with a superior internal construction which itself acts as the frame of the jacket. External Patch pockets are cleverly designed to host internal pockets eliminating the need for the traditional chest pockets and adding a pocket that won't hang or drag down the line of the jacket.

## NELSON 3

A traditional peacoat ideal for relaxed casual wear, unconstructed and unlined it is designed for city life to fulfil the constant need for adaptable clothes, a simple top layer that can be combined with warm knits or gilets to create a more robust winter outfit or worn with a light jersey or shirt in the transitional months.