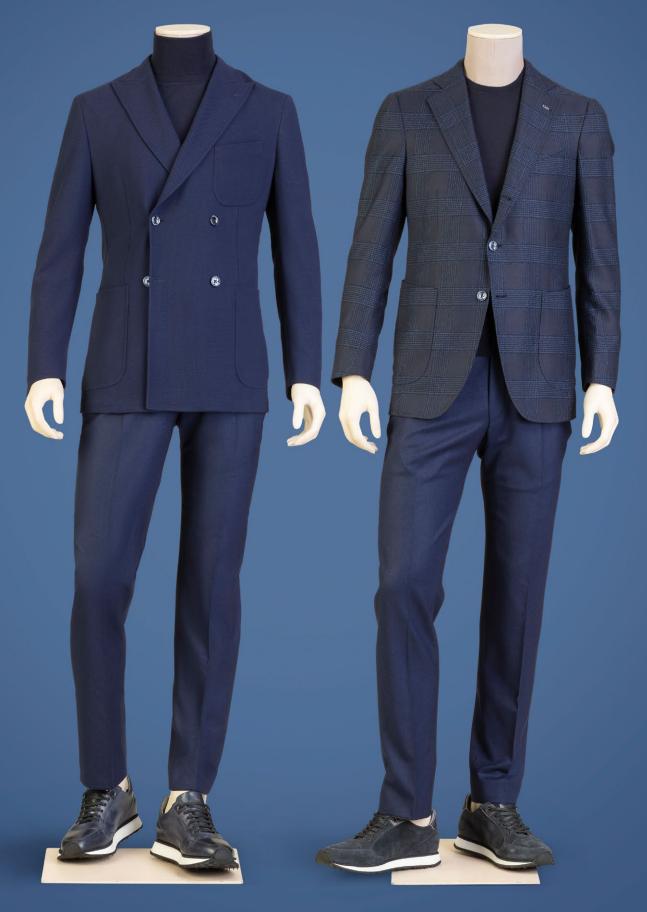

## SCABAL

Suit Model – Kenton Light

CHAMPION 754811

Outerwear Model – Nelson 3

ZEUS 853352

Casual Woven Trouser Model – Perth

FLANNEL & SAXONY 705884

#### KENTON LIGHT

The Kenton model was always designed to be lightweight and comfortable with its unconstructed and unlined characteristics but now it has evolved even further with the introduction of the new Kenton Light. This jacket takes comfort to the next level.

Our design team studied the Kenton in detail trying to find ways to reduce the weight and thickness of the garment with the objective of creating a jacket that feels like you are not wearing it. The original interlining was removed along with the distinctive butterfly shoulder lining. In its place expert craftsmanship has produced a jacket with a superior internal construction which itself acts as the frame of the jacket. External Patch pockets are cleverly designed to host internal pockets eliminating the need for the traditional chest pockets and adding a pocket that won't hang or drag down the line of the jacket.

## NELSON 3

A traditional peacoat ideal for relaxed casual wear, unconstructed and unlined it is designed for city life to fulfil the constant need for adaptable clothes, a simple top layer that can be combined with warm knits or gilets to create a more robust winter outfit or worn with a light jersey or shirt in the transitional months.