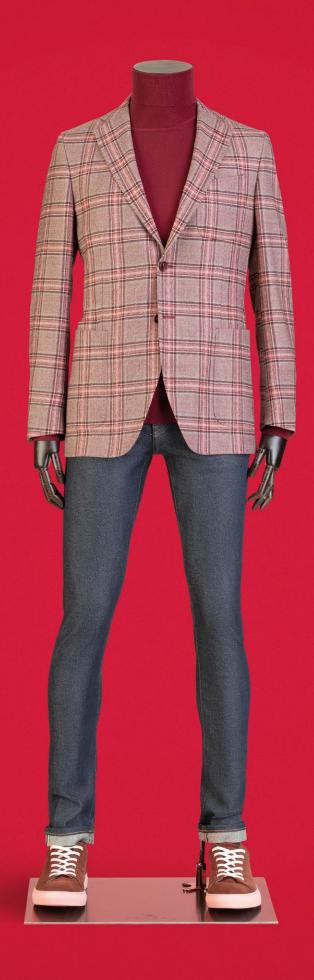

#### CHELSEA

Scabal continues to evolve its tailoring collections with the introduction of the Chelsea shirt jacket. Designed to be a hybrid with the look of a jacket but with the lightness and comfort of wearing a shirt. It gives the wearer the opportunity to create different looks by changing, how it is worn and what it is worn with. It is also available as made to measure in a wide selection of Scabal fabrics.

The design is simple and elegant with the sartorial features that you expect from Scabal, unlined to add to the soft feel, stylish patch pockets on the front but the clever construction allows for a useful hidden pocket on the inside as well.

This is a truly versatile garment, wear it open with a lightweight knit or t shirt underneath for a casual look or worn closed with a tonal turtle neck and matching trousers to project a more considered style.

#### PRODUCT DETAILS

Knitwear:

· Telford – 006\_001 Off White Knitwear:

· Banbury-128-001 Off White