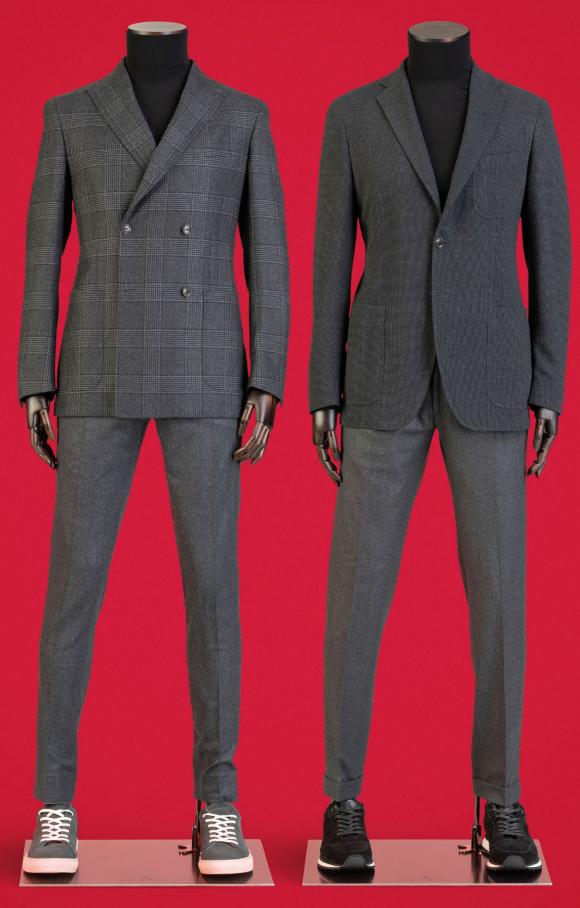

#### KENTON LIGHT

The Kenton model was always designed to be lightweight and comfortable with its unconstructed and unlined characteristics but now it has evolved even further with the introduction of the new Kenton Light. This jacket takes comfort to the next level.

Our design team studied the Kenton in detail trying to find ways to reduce the weight and thickness of the garment with the objective of creating a jacket that feels like you are not wearing it. The original interlining was removed along with the distinctive butterfly shoulder lining. In its place expert craftsmanship has produced a jacket with a superior internal construction which itself acts as the frame of the jacket. External Patch pockets are cleverly designed to host internal pockets eliminating the need for the traditional chest pockets and adding a pocket that won't hang or drag down the line of the jacket.