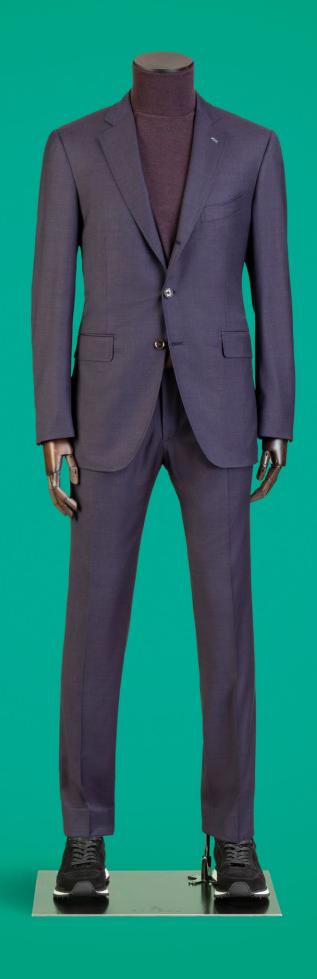

Jacket Model – Kenton

AUTUMN LEAVES 853389

Jacket Model – Kenton

### AUTUMN LEAVES

As its name suggests, Autumn leaves is designed with the colours of fall in mind. Divided into two chapters the first is a soft wool with added cashmere and the second is 100% extra fine Merino wool, both qualities are woven in a seasonal 320gm weight to give the additional warmth needed in the colder months.

The collection opens with a selection of bold checks with a bright red leading the way, it moves through a range of fancy checks each one with an individual feel and closes with a dramatic selection of plains with a distinctive light and dark twisted yarn effect which adds depth and character.

Colour are wide and varied, reds, browns, greens, burgundy, rust, a selection of blues, greys and winter whites all feature with many designs including multiple colour combinations.