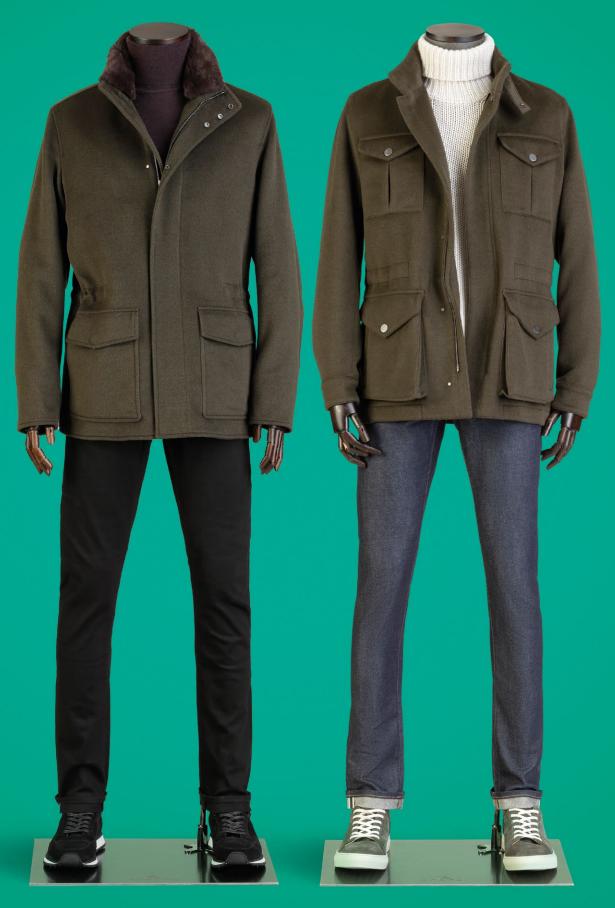

#### KENTON LIGHT

The Kenton model was always designed to be lightweight and comfortable with its unconstructed and unlined characteristics but now it has evolved even further with the introduction of the new Kenton Light. This jacket takes comfort to the next level.

Our design team studied the Kenton in detail trying to find ways to reduce the weight and thickness of the garment with the objective of creating a jacket that feels like you are not wearing it. The original interlining was removed along with the distinctive butterfly shoulder lining. In its place expert craftsmanship has produced a jacket with a superior internal construction which itself acts as the frame of the jacket. External Patch pockets are cleverly designed to host internal pockets eliminating the need for the traditional chest pockets and adding a pocket that won't hang or drag down the line of the jacket.

## NELSON 3

A traditional peacoat ideal for relaxed casual wear, unconstructed and unlined it is designed for city life to fulfil the constant need for adaptable clothes, a simple top layer that can be combined with warm knits or gilets to create a more robust winter outfit or worn with a light jersey or shirt in the transitional months.