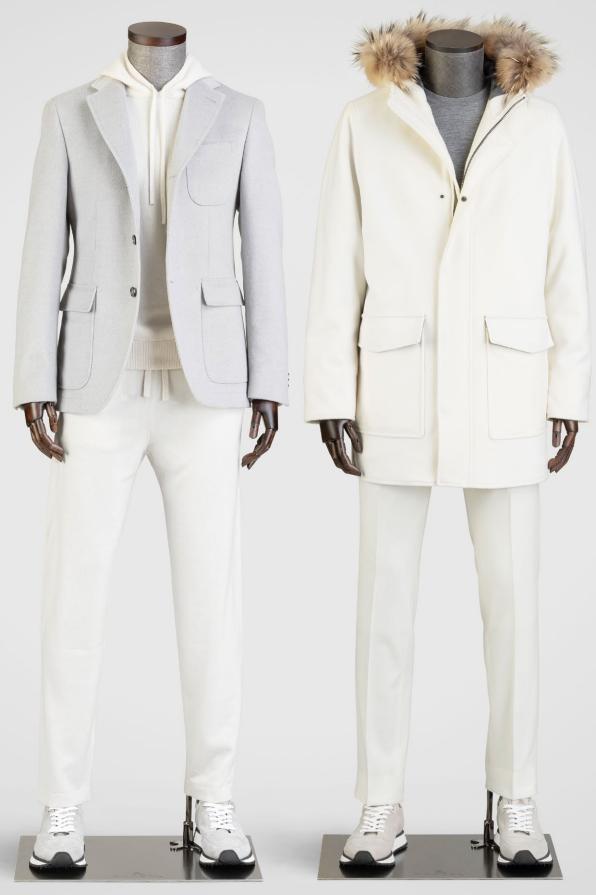

Jacket Model – Kenton

AUTUMN LEAVES 853389

Jacket Model – Kenton

## Casual Woven Trouser

MAGUS 501722

## Trouser Model – W700

FLANNEL & SAXONY 705885

### AUTUMN LEAVES

As its name suggests, Autumn leaves is designed with the colours of fall in mind. Divided into two chapters the first is a soft wool with added cashmere and the second is 100% extra fine Merino wool, both qualities are woven in a seasonal 320gm weight to give the additional warmth needed in the colder months.

The collection opens with a selection of bold checks with a bright red leading the way, it moves through a range of fancy checks each one with an individual feel and closes with a dramatic selection of plains with a distinctive light and dark twisted yarn effect which adds depth and character.

Colour are wide and varied, reds, browns, greens, burgundy, rust, a selection of blues, greys and winter whites all feature with many designs including multiple colour combinations.

#### MAGUS

The new Magus collection builds on the success of its predecessor Wizard, to present a winter selection of luxury suiting fabrics combining Super 160's wool with a natural stretch created purely by the skill of the weavers at the mill.

This considered collection of 14 articles has a soft milled finish and is perfect to add warmth and softness during the colder months. When combined with the superior wool, the stretch characteristics create fabrics that are ideal for the daily requirements of contemporary garments.

The fabrics colours are plain but essential, ranging from a light cream through soft greys, warm camels, a selection of blues and even a pure black.