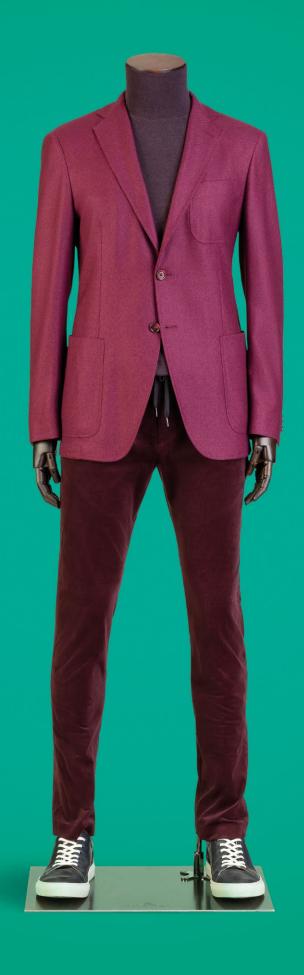

st is a soft wool with added cashmere and the second is 100% extra fine Merino wool, both qualities are woven in a seasonal 320gm weight to give the additional warmth needed in the colder months.

The collection opens with a selection of bold checks with a bright red leading the way, it moves through a range of fancy checks each one with an individual feel and closes with a dramatic selection of plains with a distinctive light and dark twisted yarn effect which adds depth and character.

Colour are wide and varied, reds, browns, greens, burgundy, rust, a selection of blues, greys and winter whites all feature with many designs including multiple colour combinations.

## PRODUCT DETAILS

### Knitwear:

· Telford – 006\_318 Dark Burgundy

### Knitwear:

· Telford – 006\_318 Dark Burgundy





Jacket Model – Kenton Light

AUTUMN LEAVES 853404



Casual Woven Trouser Model – Lurgan

CORDUROY 501662



# KENTON LIGHT

The Kenton model was always designed to be lightweight and comfortable with its unconstructed and unlined characteristics but now it has evolved even further with the introduction of the new Kenton Light. This jacket takes comfort to the next level.

Our design team studied the Kenton in detail trying to find ways to reduce the weight and thickness of the garment with the objective of creating a jacket that feels like you are not wearing it. The original interlining was removed along with the distinctive butterfly shoulder lining. In its place expert craftsmanship has produced a jacket with a superior internal construction which itself acts as the frame of the jack