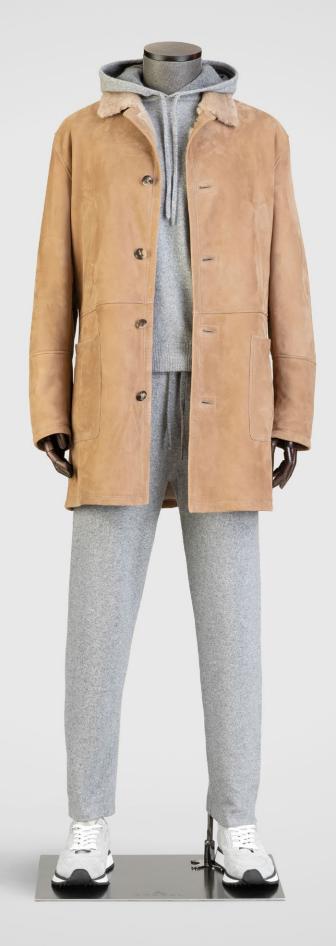

#### CHELSEA

Scabal continues to evolve its tailoring collections with the introduction of the Chelsea shirt jacket. Designed to be a hybrid with the look of a jacket but with the lightness and comfort of wearing a shirt. It gives the wearer the opportunity to create different looks by changing, how it is worn and what it is worn with. It is also available as made to measure in a wide selection of Scabal fabrics.

The design is simple and elegant with the sartorial features that you expect from Scabal, unlined to add to the soft feel, stylish patch pockets on the front but the clever construction allows for a useful hidden pocket on the inside as well.

This is a truly versatile garment, wear it open with a lightweight knit or t shirt underneath for a casual look or worn closed with a tonal turtle neck and matching trousers to project a more considered style.