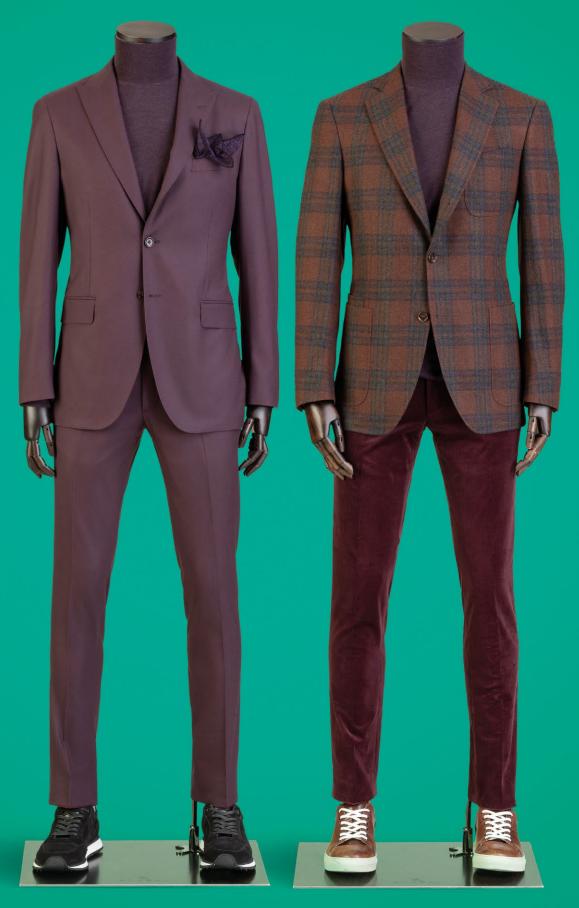

#### CHELSEA

Scabal continues to evolve its tailoring collections with the introduction of the Chelsea shirt jacket. Designed to be a hybrid with the look of a jacket but with the lightness and comfort of wearing a shirt. It gives the wearer the opportunity to create different looks by changing, how it is worn and what it is worn with. It is also available as made to measure in a wide selection of Scabal fabrics.

The design is simple and elegant with the sartorial features that you expect from Scabal, unlined to add to the soft feel, stylish patch pockets on the front but the clever construction allows for a useful hidden pocket on the inside as well.

This is a truly versatile garment, wear it open with a lightweight knit or t shirt underneath for a casual look or worn closed with a tonal turtle neck and matching trousers to project a more considered style.

## CHELSEA

Scabal continues to evolve its tailoring collections with the introduction of the Chelsea shirt jacket. Designed to be a hybrid with the look of a jacket but with the lightness and comfort of wearing a shirt. It gives the wearer the opportunity to create different looks by changing, how it is worn and what it is worn with. It is also available as made to measure in a wide selection of Scabal fabrics.