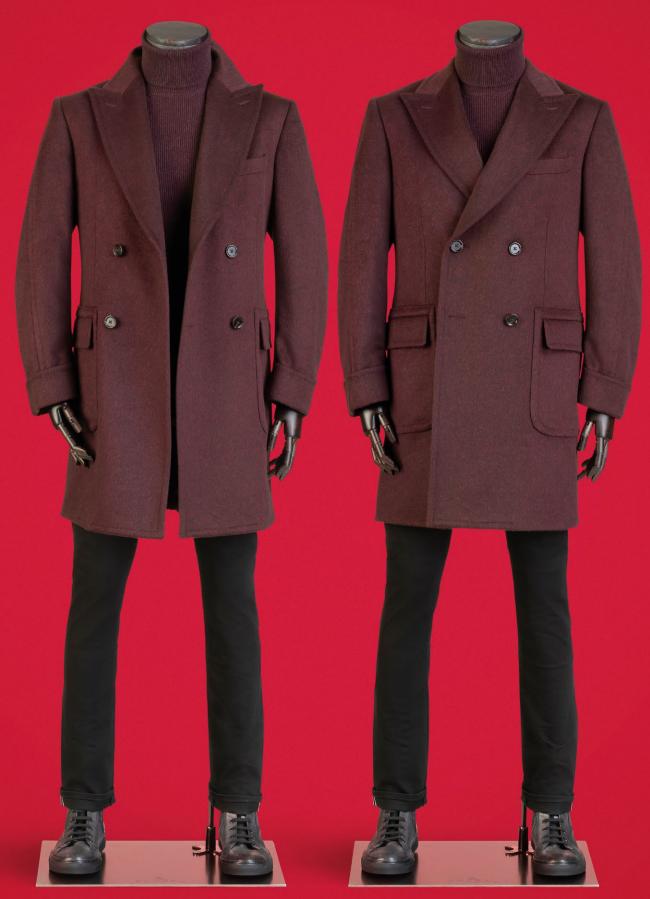

#### ZEUS

This iconic overcoat collection returns this season refreshed with a wide selection of new colours, designs and patterns.

The collection opens with a selection of statement checks in a wool and cashmere combination, the designs are enhanced by the colour choices of winter white, soft brown and classic navy. Within the 100% wool selection there is a wide choice of more traditional overcoating patterns before the collection moves into and essential selection of plain colours in the heavier weight of 520gm.

The pinnacle of the collection is a large selection of luxury cashmere articles. Select a traditional finish or for the ultimate in luxury the fabrics with a stunning ripple finish.