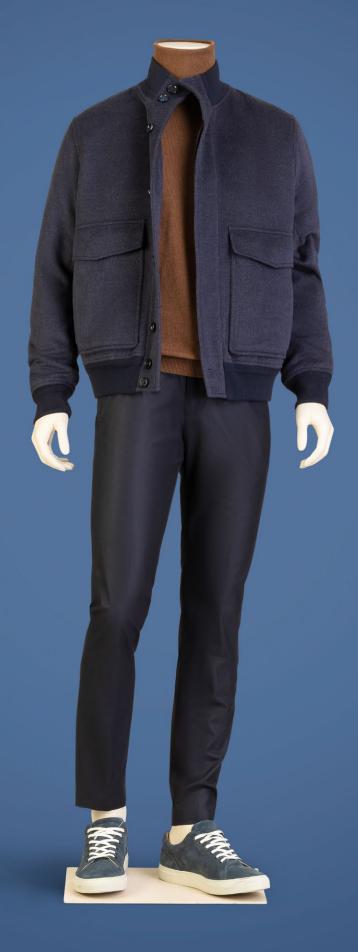

# Outerwear Model – Warwick 1

ZEUS 853357

Casual Woven Trouser Model – Perth

FLANNEL & SAXONY 705908

# WARWICKI

Taking inspiration from a classic Harrington jacket this bomber jacket is designed with a Scabal twist. It is padded for warmth and can be made in a selection of overcoating fabrics including some exclusive to the Scabal trend stories and not available in any bunches. The Warwick is finished with a soft rib on the hem and sleeves to add comfort and has two large patch pockets with both top and side entry to make it practical as well as stylish.