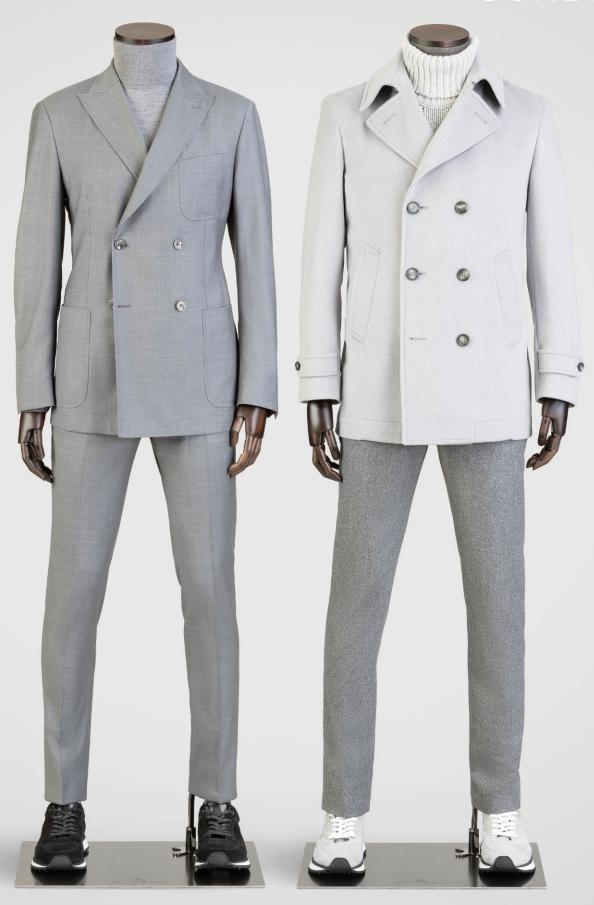

## SCABAL

Suit Model – Kenton Light

CHAMPION 754811

Outerwear Model – Nelson 3

ZEUS 853352

Casual Woven Trouser Model – Perth

FLANNEL & SAXONY 705884

#### KENTON LIGHT

The Kenton model was always designed to be lightweight and comfortable with its unconstructed and unlined characteristics but now it has evolved even further with the introduction of the new Kenton Light. This jacket takes comfort to the next level.

Our design team studied the Kenton in detail trying to find ways to reduce the weight and thickness of the garment with the objective of creating a jacket that feels like you are not wearing it. The original interlining was removed along with the distinctive butterfly shoulder lining. In its place expert craftsmanship has produced a jacket with a superior internal construction which itself acts as the frame of the jacket. External Patch pockets are cleverly designed to host internal pockets eliminating the need for the traditional chest pockets and adding a pocket that won't hang or drag down the line of the jacket.

## NELSON 3

A traditional peacoat ideal for relaxed casual wear, unconstructed and unlined it is designed for city life to fulfil the constant need for adaptable clothes, a simple top layer that can be combined with warm knits or gilets to create a more robust winter outfit or worn with a light jersey or shirt in the transitional months.