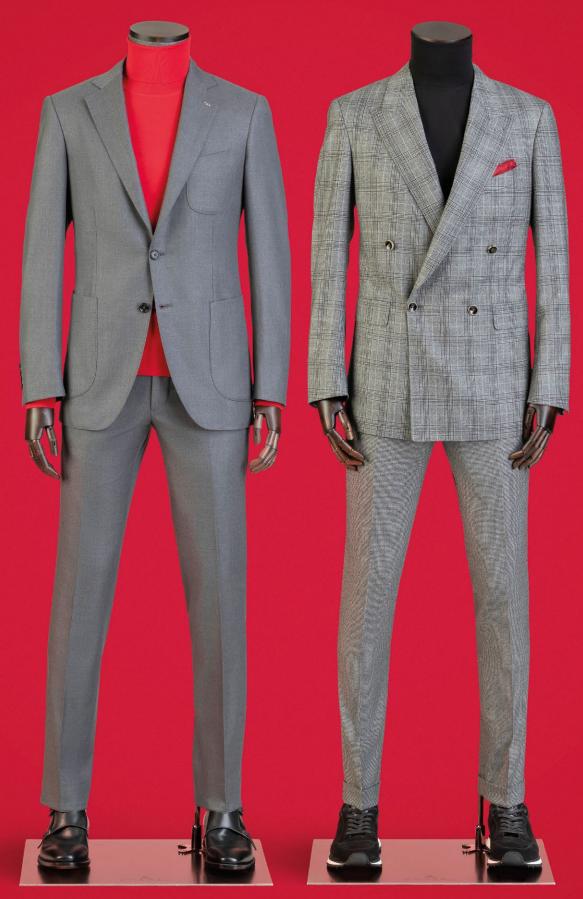

#### CHAMPION

A new innovation from Scabal, the Champion collection has the feel of traditional British suiting but with the added element of stretch to create a cloth that fits the needs of modern suiting. The colours and designs are classic Scabal and there is a lot of choice, pick & picks, semi-classic checks and subtle shadow stripes all feature alongside a colour palette that includes some surprises, bright shades of blue, soft greens and a subtle autumnal browns and purple.

With its soft Super 120's wool, Champion is destined to become the go-to bunch for a classic suiting style with the added stretch bringing a contemporary attitude and functionality.