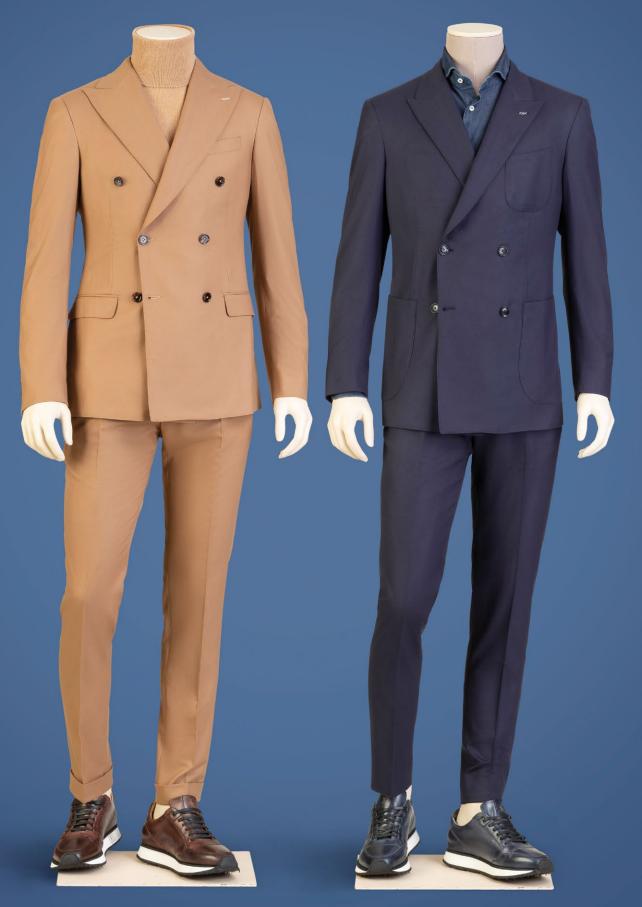

## SCABAL

Suit Model – Kenton Light

CHAMPION 754811

Outerwear Model – Nelson 3

ZEUS 853352

Casual Woven Trouser Model – Perth

FLANNEL & SAXONY 705884

#### KENTON LIGHT

The Kenton model was always designed to be lightweight and comfortable with its unconstructed and unlined characteristics but now it has evolved even further with the introduction of the new Kenton Light. This jacket takes comfort to the next level.

Our design team studied the Kenton in detail trying to find ways to reduce the weight and thickness of the garment with the objective of creating a jacket that feels like you are not wearing it. The original interlining was removed along with the distinctive butterfly shoulder lining. In its place expert craftsmanship has produced a jacket with a superior internal construction which itself acts as the frame of the jacket. External Patch pockets are cleverly designed to host internal pockets eliminating the need for the traditional chest pockets and adding a pocket that won't hang or drag down the line of the jacket.

## NELSON 3

A traditional peacoat ideal for relaxed casual wear, unconstructed and unlined it is designed for city life to fulfil the constant need for adaptable clothes, a simple top layer that can be combined with warm knits or gilets to create a more robust winter outfit or worn with a light jersey or shirt in the transitional months.