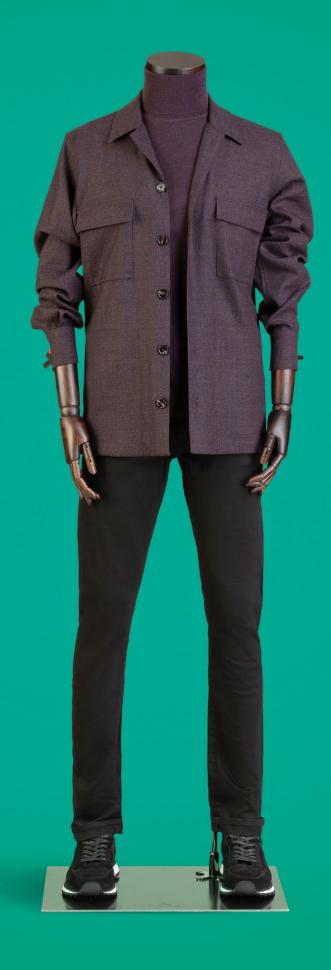

#### CHELSEA

Scabal continues to evolve its tailoring collections with the introduction of the Chelsea shirt jacket. Designed to be a hybrid with the look of a jacket but with the lightness and comfort of wearing a shirt. It gives the wearer the opportunity to create different looks by changing, how it is worn and what it is worn with. It is also available as made to measure in a wide selection of Scabal fabrics.

The design is simple and elegant with the sartorial features that you expect from Scabal, unlined to add to the soft feel, stylish patch pockets on the front but the clever construction allows for a useful hidden pocket on the inside as well.

This is a truly versatile garment, wear it open with a lightweight knit or t shirt underneath for a casual look or worn closed with a tonal turtle neck and matching trousers to project a more considered style.