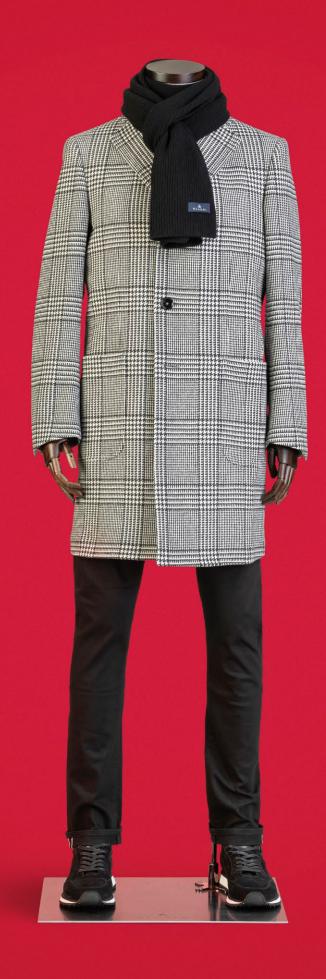

## SCABAL

Suit Model – Kenton Light

CHAMPION 754811

Outerwear Model – Nelson 3

ZEUS 853352

Casual Woven Trouser Model – Perth

FLANNEL & SAXONY 705884

#### KENTON LIGHT

The Kenton model was always designed to be lightweight and comfortable with its unconstructed and unlined characteristics but now it has evolved even further with the introduction of the new Kenton Light. This jacket takes comfort to the next level.

Our design team studied the Kenton in detail trying to find ways to reduce the weight and thickness of the garment with the objective of creating a jacket that feels like you are not wearing it. The original interlining was removed along with the distinctive butterfly shoulder lining. In its place expert craftsmanship has produced a jacket with a superior internal construction which itself acts as the frame of the jacket. External Patch pockets are cleverly designed to host internal pockets eliminating the need for the traditional chest pockets and adding a pocket that won't hang or drag down the line of the jacket.