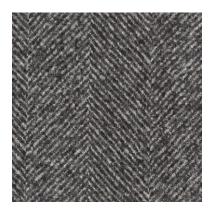

### AUTUMN LEAVES

As its name suggests, Autumn leaves is designed with the colours of fall in mind. Divided into two chapters the first is a soft wool with added cashmere and the second is 100% extra fine Merino wool, both qualities are woven in a seasonal 320gm weight to give the additional warmth needed in the colder months.

The collection opens with a selection of bold checks with a bright red leading the way, it moves through a range of fancy checks each one with an individual feel and closes with a dramatic selection of plains with a distinctive light and dark twisted yarn effect which adds depth and character.

Colour are wide and varied, reds, browns, greens, burgundy, rust, a selection of blues, greys and winter whites all feature with many designs including multiple colour combinations.