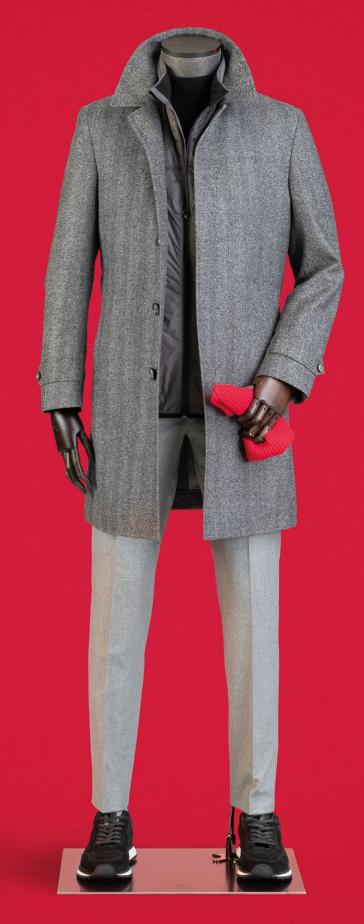

Jacket Model – Kenton

AUTUMN LEAVES 853389

Jacket Model – Kenton

### AUTUMN LEAVES

As its name suggests, Autumn leaves is designed with the colours of fall in mind. Divided into two chapters the first is a soft wool with added cashmere and the second is 100% extra fine Merino wool, both qualities are woven in a seasonal 320gm weight to give the additional warmth needed in the colder months.

The collection opens with a selection of bold checks with a bright red leading the way, it moves through a range of fancy checks each one with an individual feel and closes with a dramatic selection of plains with a distinctive light and dark twisted yarn effect which adds depth and character.

Colour are wide and varied, reds, browns, greens, burgundy, rust, a selection of blues, greys and winter whites all feature with many designs including multiple colour combinations.