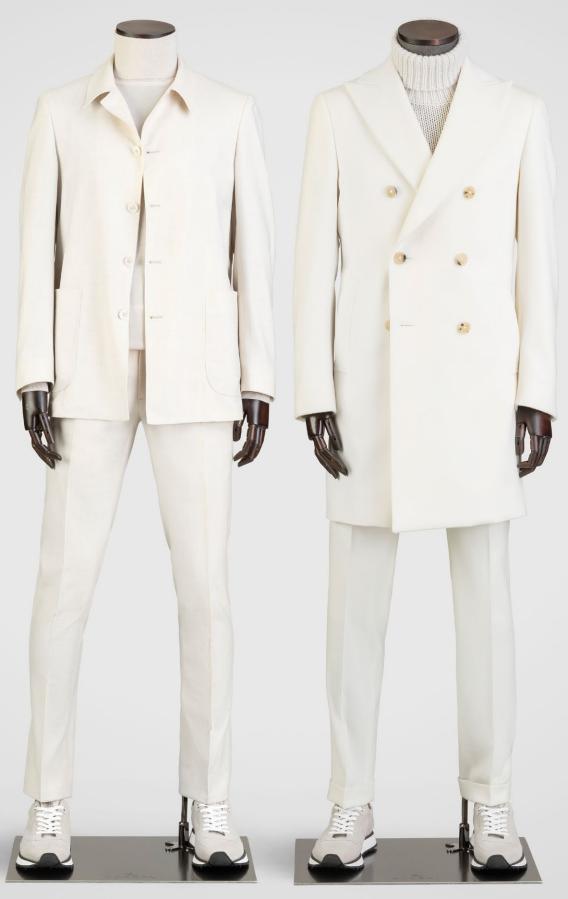

Jacket Model – Kenton

AUTUMN LEAVES 853389

Jacket Model – Kenton

## Casual Woven Trouser

MAGUS 501722

## Trouser Model – W700

FLANNEL & SAXONY 705885

### AUTUMN LEAVES

As its name suggests, Autumn leaves is designed with the colours of fall in mind. Divided into two chapters the first is a soft wool with added cashmere and the second is 100% extra fine Merino wool, both qualities are woven in a seasonal 320gm weight to give the additional warmth needed in the colder months.

The collection opens with a selection of bold checks with a bright red leading the way, it moves through a range of fancy checks each one with an individual feel and closes with a dramatic selection of plains with a distinctive light and dark twisted yarn effect which adds depth and character.

Colour are wide and varied, reds, browns, greens, burgundy, rust, a selection of blues, greys and winter whites all feature with many designs including multiple colour combinations.