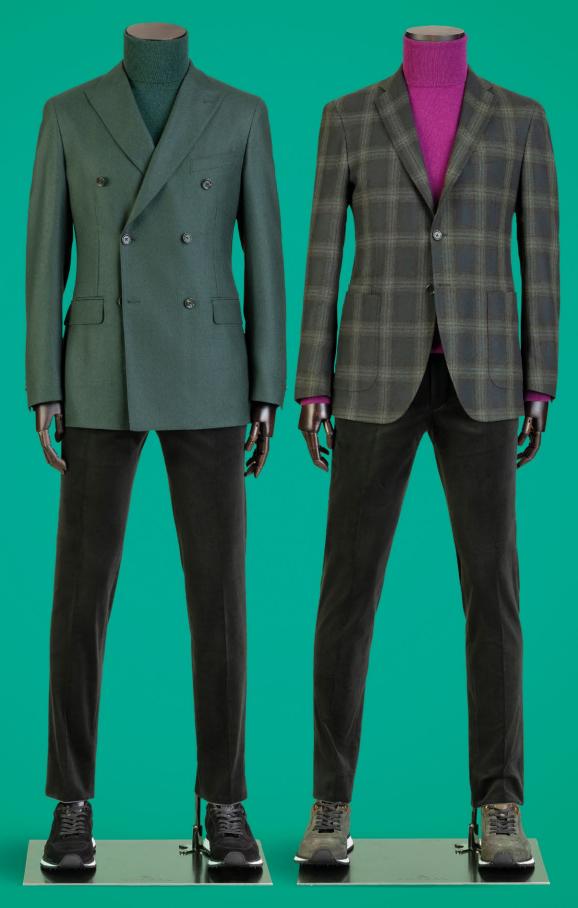

#### CHAMPION

A new innovation from Scabal, the Champion collection has the feel of traditional British suiting but with the added element of stretch to create a cloth that fits the needs of modern suiting. The colours and designs are classic Scabal and there is a lot of choice, pick & picks, semi-classic checks and subtle shadow stripes all feature alongside a colour palette that includes some surprises, bright shades of blue, soft greens and a subtle autumnal browns and purple.

With its soft Super 120's wool, Champion is destined to become the go-to bunch for a classic suiting style with the added stretch bringing a contemporary attitude and functionality.