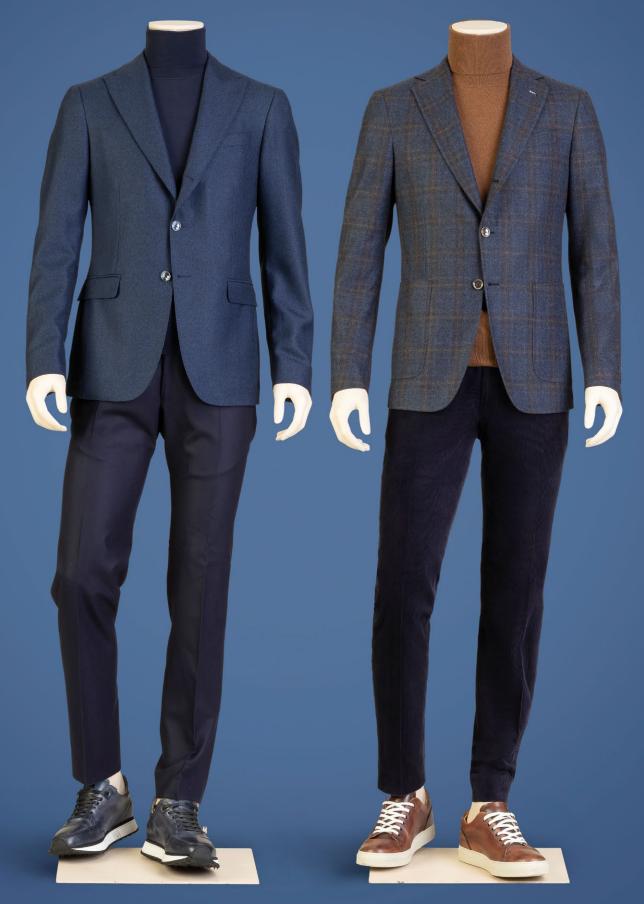

#### KENTON LIGHT

The Kenton model was always designed to be lightweight and comfortable with its unconstructed and unlined characteristics but now it has evolved even further with the introduction of the new Kenton Light. This jacket takes comfort to the next level.

Our design team studied the Kenton in detail trying to find ways to reduce the weight and thickness of the garment with the objective of creating a jacket that feels like you are not wearing it. The original interlining was removed along with the distinctive butterfly shoulder lining. In its place expert craftsmanship has produced a jacket with a superior internal construction which itself acts as the frame of the jacket. External Patch pockets are cleverly designed to host internal pockets eliminating the need for the traditional chest pockets and adding a pocket that won't hang or drag down the line of the jacket.

## CHELSEA

Scabal continues to evolve its tailoring collections with the introduction of the Chelsea shirt jacket. Designed to be a hybrid with the look of a jacket but with the lightness and comfort of wearing a shirt. It gives the wearer the opportunity to create different looks by changing, how it is worn and what it is worn with. It is also available as made to measure in a wide selection of Scabal fabrics.

The design is simple and elegant with the sartorial features that you expect from Scabal, unlined to add to the soft feel, stylish patch pockets on the front but the clever construction allows for a useful hidden pocket on the inside as well.

This is a truly versatile garment, wear it open with a lightweight knit or t shirt underneath for a casual look or worn closed with a tonal turtle neck and matching trousers to project a more considered style.