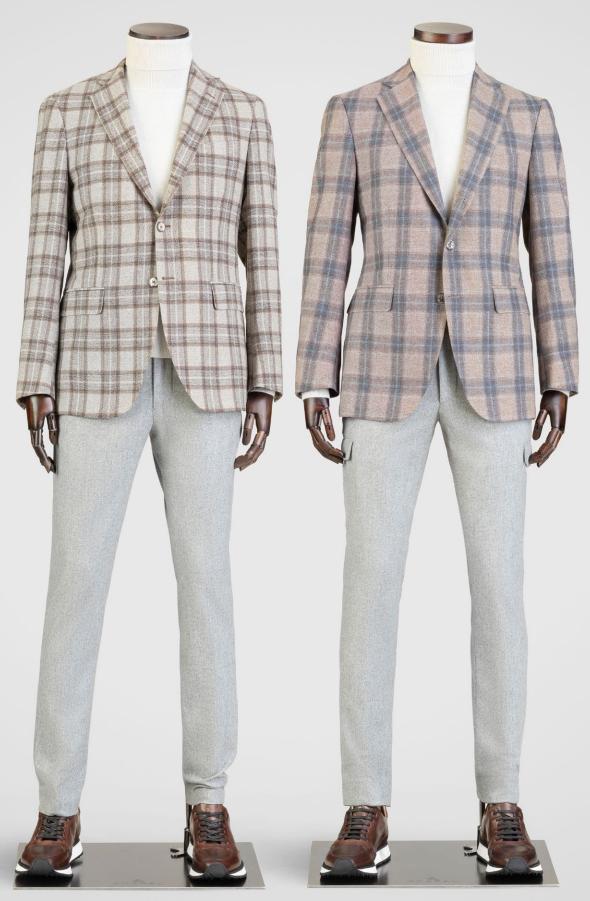

Jacket Model – Kenton

AUTUMN LEAVES 853389

Jacket Model – Kenton

### AUTUMN LEAVES

As its name suggests, Autumn leaves is designed with the colours of fall in mind. Divided into two chapters the first is a soft wool with added cashmere and the second is 100% extra fine Merino wool, both qualities are woven in a seasonal 320gm weight to give the additional warmth needed in the colder months.

The collection opens with a selection of bold checks with a bright red leading the way, it moves through a range of fancy checks each one with an individual feel and closes with a dramatic selection of plains with a distinctive light and dark twisted yarn effect which adds depth and character.

Colour are wide and varied, reds, browns, greens, burgundy, rust, a selection of blues, greys and winter whites all feature with many designs including multiple colour combinations.