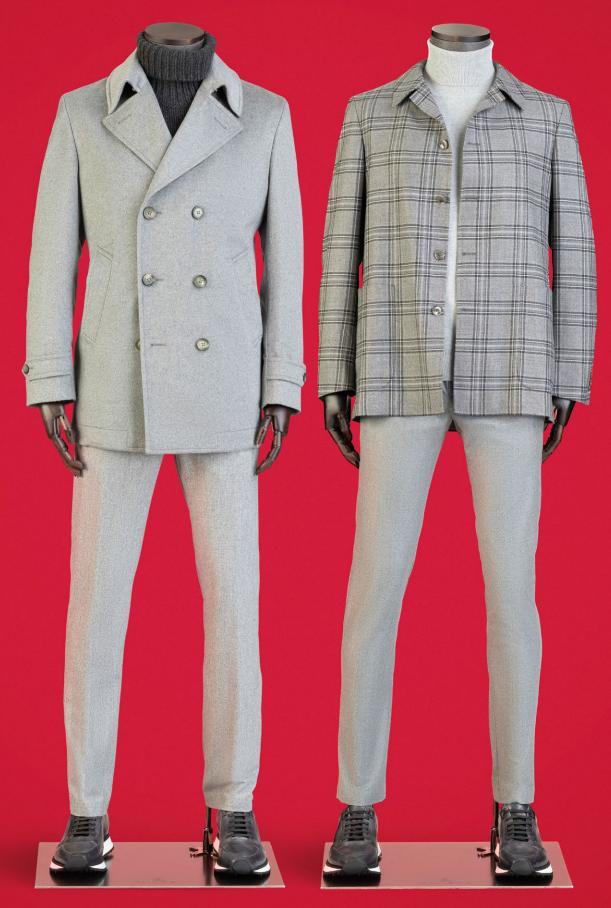

Jacket Model – Kenton

AUTUMN LEAVES 853389

Jacket Model – Kenton

## Casual Woven Trouser

MAGUS 501722

## Trouser Model – W700

FLANNEL & SAXONY 705885

### AUTUMN LEAVES

As its name suggests, Autumn leaves is designed with the colours of fall in mind. Divided into two chapters the first is a soft wool with added cashmere and the second is 100% extra fine Merino wool, both qualities are woven in a seasonal 320gm weight to give the additional warmth needed in the colder months.

The collection opens with a selection of bold checks with a bright red leading the way, it moves through a range of fancy checks each one with an individual feel and closes with a dramatic selection of plains with a distinctive light and dark twisted yarn effect which adds depth and character.

Colour are wide and varied, reds, browns, greens, burgundy, rust, a selection of blues, greys and winter whites all feature with many designs including multiple colour combinations.

#### MAGUS

The new Magus collection builds on the success of its predecessor Wizard, to present a winter selection of luxury suiting fabrics combining Super 160's wool with a natural stretch created purely by the skill of the weavers at the mill.

This considered collection of 14 articles has a soft milled finish and is perfect to add warmth and softness during the colder months. When combined with the superior wool, the stretch characteristics create fabrics that are ideal for the daily requirements of contemporary garments.

The fabrics colours are plain but essential, ranging from a light cream through soft greys, warm camels, a selection of blues and even a pure black.