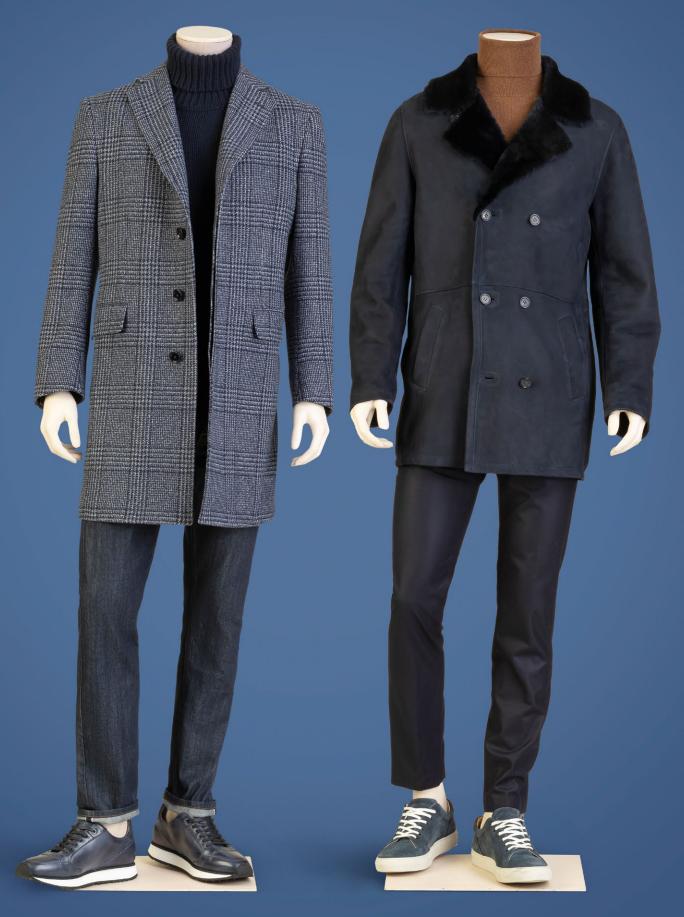

## SCABAL

Suit Model – Kenton Light

CHAMPION 754811

Outerwear Model – Nelson 3

ZEUS 853352

Casual Woven Trouser Model – Perth

FLANNEL & SAXONY 705884

#### KENTON LIGHT

The Kenton model was always designed to be lightweight and comfortable with its unconstructed and unlined characteristics but now it has evolved even further with the introduction of the new Kenton Light. This jacket takes comfort to the next level.

Our design team studied the Kenton in detail trying to find ways to reduce the weight and thickness of the garment with the objective of creating a jacket that feels like you are not wearing it. The original interlining was removed along with the distinctive butterfly shoulder lining. In its place expert craftsmanship has produced a jacket with a superior internal construction which itself acts as the frame of the jacket. External Patch pockets are cleverly designed to host internal pockets eliminating the need for the traditional chest pockets and adding a pocket that won't hang or drag down the line of the jacket.

## NELSON 3

A traditional peacoat ideal for relaxed casual wear, unconstructed and unlined it is designed for city life to fulfil the constant need for adaptable clothes, a simple top layer that can be combined with warm knits or gilets to create a more robust winter outfit or worn with a light jersey or shirt in the transitional months.