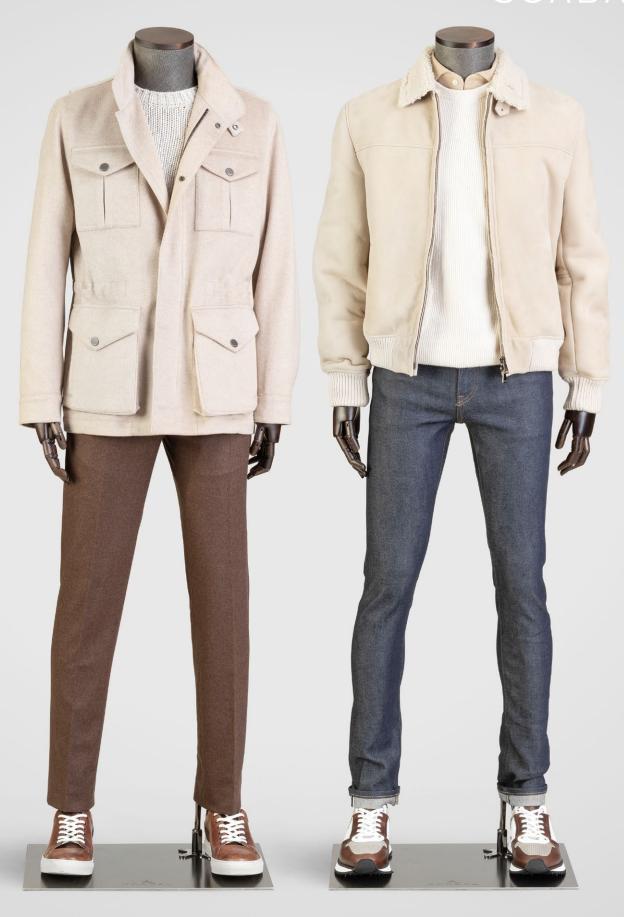

#### Outerwear

Model – Dartmoor 3

ZEUS 853361

Trouser
Model – W700

FLANNEL & SAXONY 705898

#### Leather

Model – Truro – 142\_032 Curly Shearling Almond

Trouser Denim

#### DARTMOOR 3

The Dartmoor jacket has a utility feel to it but with unmistakable Scabal touches that make it a wardrobe essential. Functionality is key, with 4 large front pockets, a detachable, hidden hood and a collar strap with snap button. For added comfort it has an inner drawstring waist and a shoulder pleat with aninternal elastic band which provides flexible movement and ensures the jacket always keeps it shape. Now available in a selection of Scabal fabrics designed to give it a more sartorial look than the original Dartmoor.

## Leather

Model – Havant – 141\_030 Shearling Warm Beige