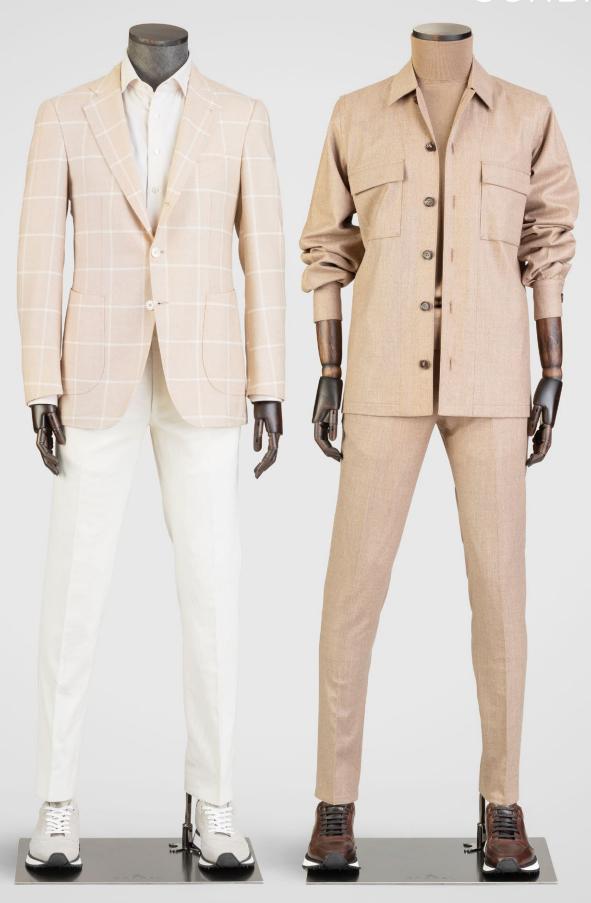

#### CHELSEA

Scabal continues to evolve its tailoring collections with the introduction of the Chelsea shirt jacket. Designed to be a hybrid with the look of a jacket but with the lightness and comfort of wearing a shirt. It gives the wearer the opportunity to create different looks by changing, how it is worn and what it is worn with. It is also available as made to measure in a wide selection of Scabal fabrics.

The design is simple and elegant with the sartorial features that you expect from Scabal, unlined to add to the soft feel, stylish patch pockets on the front but the clever construction allows for a useful hidden pocket on the inside as well.

This is a truly versatile garment, wear it open with a lightweight knit or t shirt underneath for a casual look or worn closed with a tonal turtle neck and matching trousers to project a more considered style.