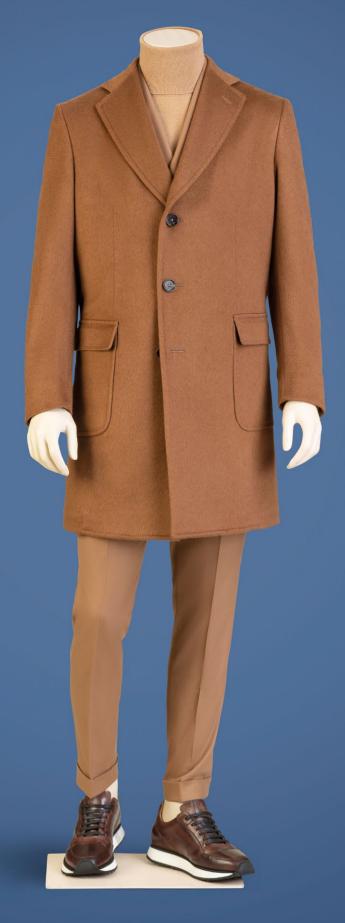

Jacket Model – Kenton

AUTUMN LEAVES 853389

Jacket Model – Kenton

### AUTUMN LEAVES

As its name suggests, Autumn leaves is designed with the colours of fall in mind. Divided into two chapters the first is a soft wool with added cashmere and the second is 100% extra fine Merino wool, both qualities are woven in a seasonal 320gm weight to give the additional warmth needed in the colder months.

The collection opens with a selection of bold checks with a bright red leading the way, it moves through a range of fancy checks each one with an individual feel and closes with a dramatic selection of plains with a distinctive light and dark twisted yarn effect which adds depth and character.

Colour are wide and varied, reds, browns, greens, burgundy, rust, a selection of blues, greys and winter whites all feature with many designs including multiple colour combinations.