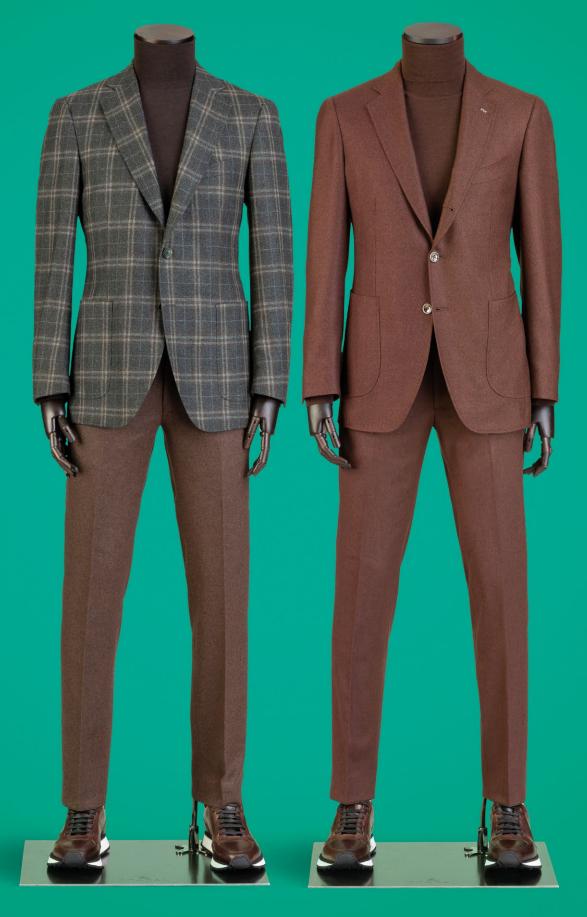

## SCABAL

Suit Model – Kenton Light

CHAMPION 754811

Outerwear Model – Nelson 3

ZEUS 853352

Casual Woven Trouser Model – Perth

FLANNEL & SAXONY 705884

#### KENTON LIGHT

The Kenton model was always designed to be lightweight and comfortable with its unconstructed and unlined characteristics but now it has evolved even further with the introduction of the new Kenton Light. This jacket takes comfort to the next level.

Our design team studied the Kenton in detail trying to find ways to reduce the weight and thickness of the garment with the objective of creating a jacket that feels like you are not wearing it. The original interlining was removed along with the distinctive butterfly shoulder lining. In its place expert craftsmanship has produced a jacket with a superior internal construction which itself acts as the frame of the jacket. External Patch pockets are cleverly designed to host internal pockets eliminating the need for the traditional chest pockets and adding a pocket that won't hang or drag down the line of the jacket.

## NELSON 3

A traditional peacoat ideal for relaxed casual wear, unconstructed and unlined it is designed for city life to fulfil the constant need for adaptable clothes, a simple top layer that can be combined with warm knits or gilets to create a more robust winter outfit or worn with a light jersey or shirt in the transitional months.