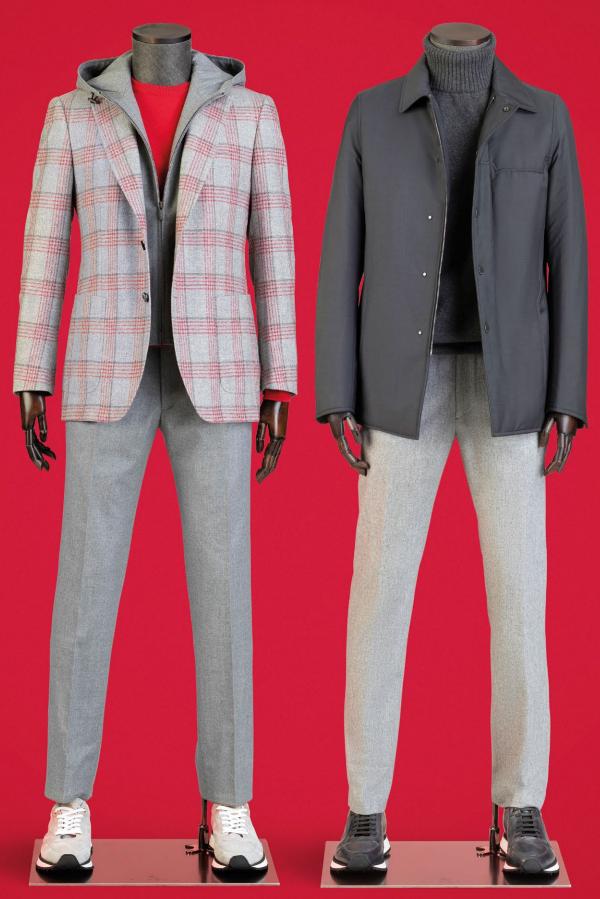

## SCABAL

Suit Model – Kenton Light

CHAMPION 754811

Outerwear Model – Nelson 3

ZEUS 853352

Casual Woven Trouser Model – Perth

FLANNEL & SAXONY 705884

#### KENTON LIGHT

The Kenton model was always designed to be lightweight and comfortable with its unconstructed and unlined characteristics but now it has evolved even further with the introduction of the new Kenton Light. This jacket takes comfort to the next level.

Our design team studied the Kenton in detail trying to find ways to reduce the weight and thickness of the garment with the objective of creating a jacket that feels like you are not wearing it. The original interlining was removed along with the distinctive butterfly shoulder lining. In its place expert craftsmanship has produced a jacket with a superior internal construction which itself acts as the frame of the jacket. External Patch pockets are cleverly designed to host internal pockets eliminating the need for the traditional chest pockets and adding a pocket that won't hang or drag down the line of the jacket.

## NELSON 3

A traditional peacoat ideal for relaxed casual wear, unconstructed and unlined it is designed for city life to fulfil the constant need for adaptable clothes, a simple top layer that can be combined with warm knits or gilets to create a more robust winter outfit or worn with a light jersey or shirt in the transitional months.