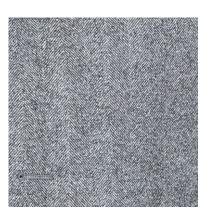

### AUTUMN LEAVES

As its name suggests, Autumn leaves is designed with the colours of fall in mind. Divided into two chapters the first is a soft wool with added cashmere and the second is 100% extra fine Merino wool, both qualities are woven in a seasonal 320gm weight to give the additional warmth needed in the colder months.

The collection opens with a selection of bold checks with a bright red leading the way, it moves through a range of fancy checks each one with an individual feel and closes with a dramatic selection of plains with a distinctive light and dark twisted yarn effect which adds depth and character.

Colour are wide and varied, reds, browns, greens, burgundy, rust, a selection of blues, greys and winter whites all feature with many designs including multiple colour combinations.